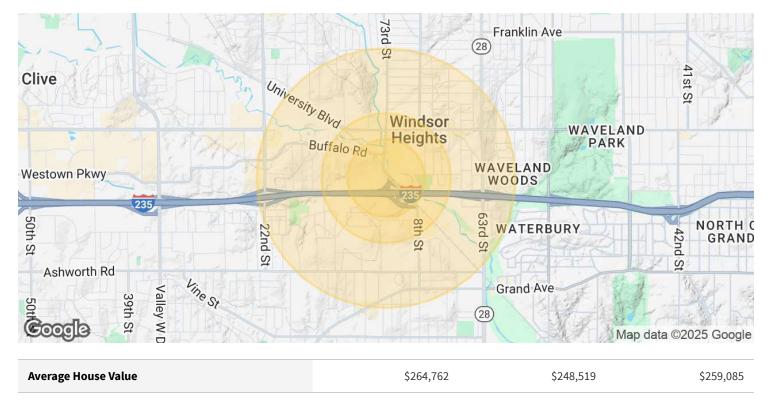

#### **OFFERING SUMMARY**

| Sale Price: | \$750,000   |
|-------------|-------------|
| Lot Size:   | 0.975 Acres |

| DEMOGRAPHICS      | 0.3 MILES | 0.5 MILES | 1 MILE   |
|-------------------|-----------|-----------|----------|
| Total Households  | 92        | 1,140     | 4,455    |
| Total Population  | 176       | 2,230     | 9,512    |
| Average HH Income | \$69,150  | \$74,997  | \$89,053 |

### 980 73RD ST WINDSOR HEIGHTS, IA 50324

| POPULATION           | 0.3 MILES | 0.5 MILES | 1 MILE |
|----------------------|-----------|-----------|--------|
| Total Population     | 176       | 2,230     | 9,512  |
| Average Age          | 40        | 40        | 41     |
| Average Age (Male)   | 38        | 38        | 39     |
| Average Age (Female) | 42        | 42        | 43     |

| HOUSEHOLDS & INCOME | 0.3 MILES | 0.5 MILES | 1 MILE   |
|---------------------|-----------|-----------|----------|
| Total Households    | 92        | 1,140     | 4,455    |
| # of Persons per HH | 1.9       | 2         | 2.1      |
| Average HH Income   | \$69,150  | \$74,997  | \$89,053 |