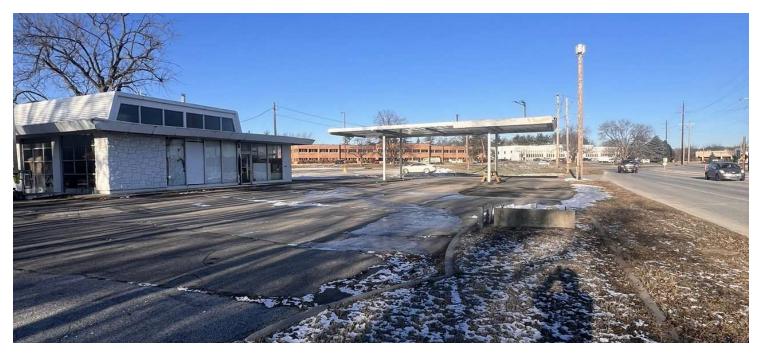

980 73RD ST WINDSOR HEIGHTS, IA 50324

#### PROPERTY DESCRIPTION

Explore this potential prime property located in the coveted Windsor Heights area. Boasting a .975 acre just seconds away from interstate 235, this investment opportunity presents a strong foundation for a retail venture. This property offers an opportunity for modern potential. Zoned CC for commercial use, the location provides a flexible canvas for retail development. Positioned in the heart of Windsor Heights, this property capitalizes on high visibility and accessibility, making it an ideal choice for a retail investor seeking to establish a lasting presence in a thriving community.

#### PROPERTY HIGHLIGHTS

- .975 acres
- Zoned CC
- Access to Interstate 235
- Great visibility