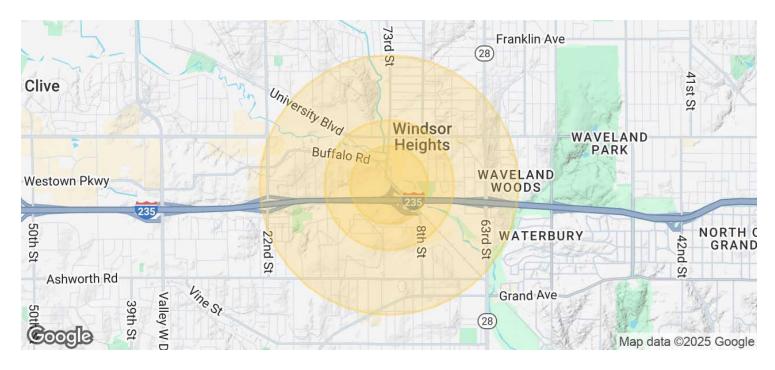

#### **OFFERING SUMMARY**

| Sale Price: | \$750,000   |
|-------------|-------------|
| Lot Size:   | 0.975 Acres |

| DEMOGRAPHICS      | 0.3 MILES | 0.5 MILES | 1 MILE   |
|-------------------|-----------|-----------|----------|
| Total Households  | 92        | 1,140     | 4,455    |
| Total Population  | 176       | 2,230     | 9,512    |
| Average HH Income | \$69,150  | \$74,997  | \$89,053 |

### 980 73RD ST WINDSOR HEIGHTS, IA 50324

| POPULATION           | 0.3 MILES | 0.5 MILES | 1 MILE |
|----------------------|-----------|-----------|--------|
| Total Population     | 176       | 2,230     | 9,512  |
| Average Age          | 40        | 40        | 41     |
| Average Age (Male)   | 38        | 38        | 39     |
| Average Age (Female) | 42        | 42        | 43     |

| HOUSEHOLDS & INCOME | 0.3 MILES | 0.5 MILES | 1 MILE   |
|---------------------|-----------|-----------|----------|
| Total Households    | 92        | 1,140     | 4,455    |
| # of Persons per HH | 1.9       | 2         | 2.1      |
| Average HH Income   | \$69,150  | \$74,997  | \$89,053 |

### 980 73RD ST WINDSOR HEIGHTS, IA 50324

Demographics data derived from AlphaMap