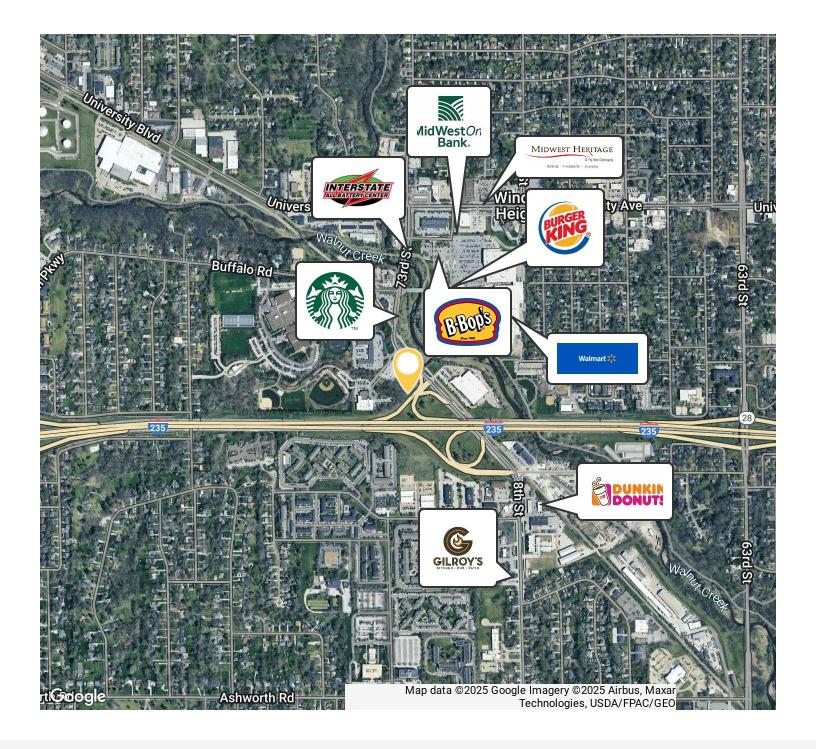

#### PROPERTY DESCRIPTION

Explore this potential prime property located in the coveted Windsor Heights area. Boasting a .975 acre just seconds away from interstate 235, this investment opportunity presents a strong foundation for a retail venture. This property offers an opportunity for modern potential. Zoned CC for commercial use, the location provides a flexible canvas for retail development. Positioned in the heart of Windsor Heights, this property capitalizes on high visibility and accessibility, making it an ideal choice for a retail investor seeking to establish a lasting presence in a thriving community.

#### PROPERTY HIGHLIGHTS

- .975 acres
- Zoned CC
- Access to Interstate 235
- Great visibility