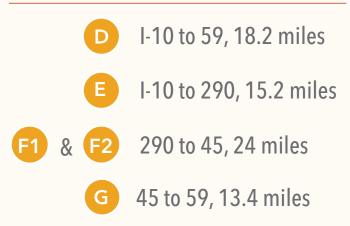

### **EASY ACCESS**

#### **GRAND PARKWAY**

#### **ESTIMATED DRIVE TIMES**

| PLACE                                  | <b>Ö</b> time |
|----------------------------------------|---------------|
| ENERGY CORRIDOR                        | 12 minutes    |
| TO WESTCHASE<br>VIA WESTPARK TOLL ROAD | 10 minutes    |
| TO KATY / CINCO RANCH                  | 05 minutes    |
| TO SUGAR LAND                          | 15 minutes    |
| TO CYPRESS                             | 20 minutes    |
|                                        |               |