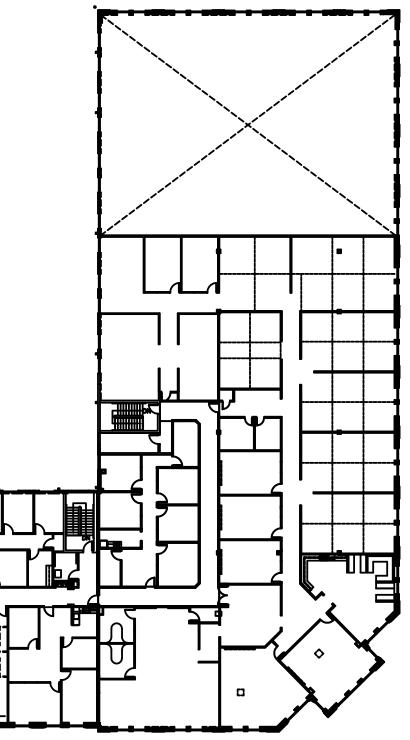

# **PHASE I** OFFICE DEVELOPMENT

LEASING INFORMATION:

Louann Pereira Iouann.pereira@transwestern.com 713.272.1267

## **FEATURES**

- 90,000 RSF CLASS A OFFICE SPACE ABOVE **RETAIL SPACE**
- LOCATED ON A 34-ACRE MIXED USE SITE
- OVER 20 RESTAURANTS ONSITE
- EASILY ACCESSIBLE ATTACHED GARAGE PROVIDING COVERED PARKING FOR BOTH **VISITORS AND TENANTS**
- PRESTIGIOUS ADDRESS WITH EXCELLENT NAME RECOGNITION
- CUSTOM DESIGNED COMMON AREAS ACCENTED WITH RICH WOODS AND MARBLE FINISHES
- 24/7 CARD KEY CONTROLLED BUILDING **ACCESS AND COURTESY PATROL**
- CONVENIENT ACCESS TO KATY, SUGAR LAND AND CYPRESS VIA GRAND PARKWAY





#### **FLOOR PLAN**







### **FLOOR PLAN**





## LOCATION

Located on the Grand Parkway 3 miles south of Interstate 10, LaCenterra provides West Houston users unparalleled access for employees located in major suburban areas including Katy/Cinco Ranch, Sugar Land and Cypress.

CINCO RANCH

CINCO RAINCH BOULEVARD

PHASE II PHASE PHASE IV

10



#### **CINCO RANCH**

### **EASY ACCESS**

#### **GRAND PARKWAY**



#### **ESTIMATED DRIVE TIMES**

| PLACE                                  | <b>Ö</b> time |
|----------------------------------------|---------------|
| ENERGY CORRIDOR                        | 12 minutes    |
| TO WESTCHASE<br>VIA WESTPARK TOLL ROAD | 10 minutes    |
| TO KATY / CINCO RANCH                  | 05 minutes    |
| TO SUGAR LAND                          | 15 minutes    |
| TO CYPRESS