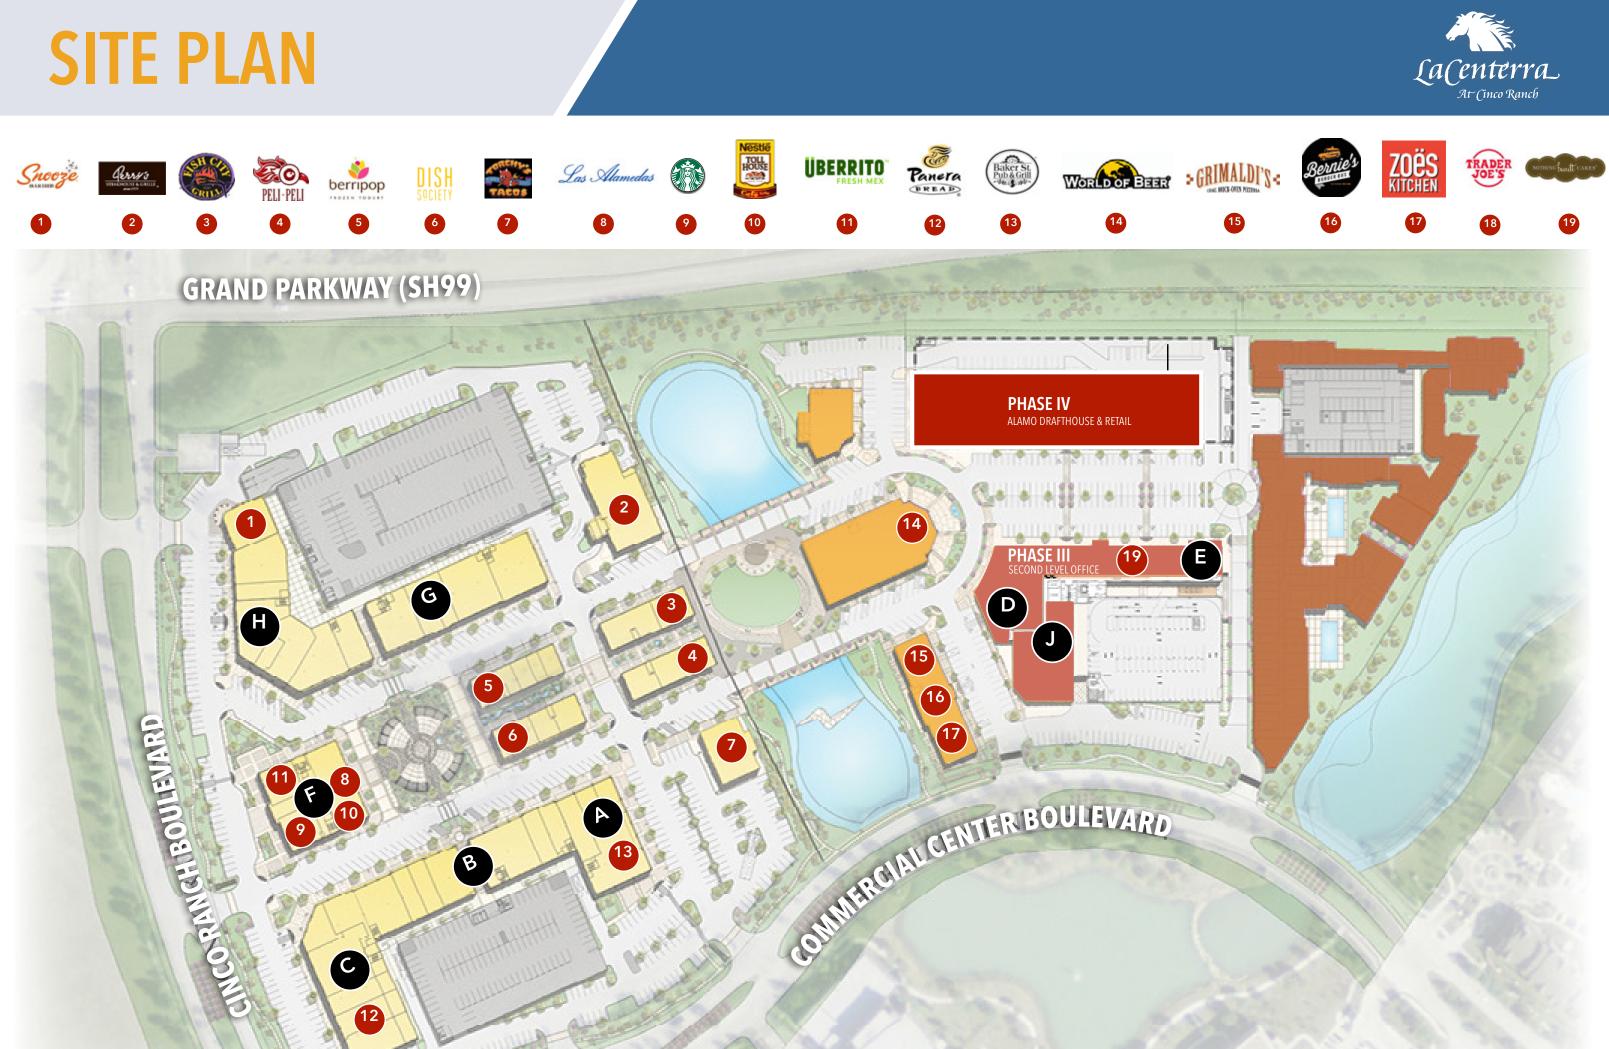

CINCO RANCH

CINCO RAINCH BOULEVARD

PHASE II PHASE PHASE IV

10

#### **CINCO RANCH**