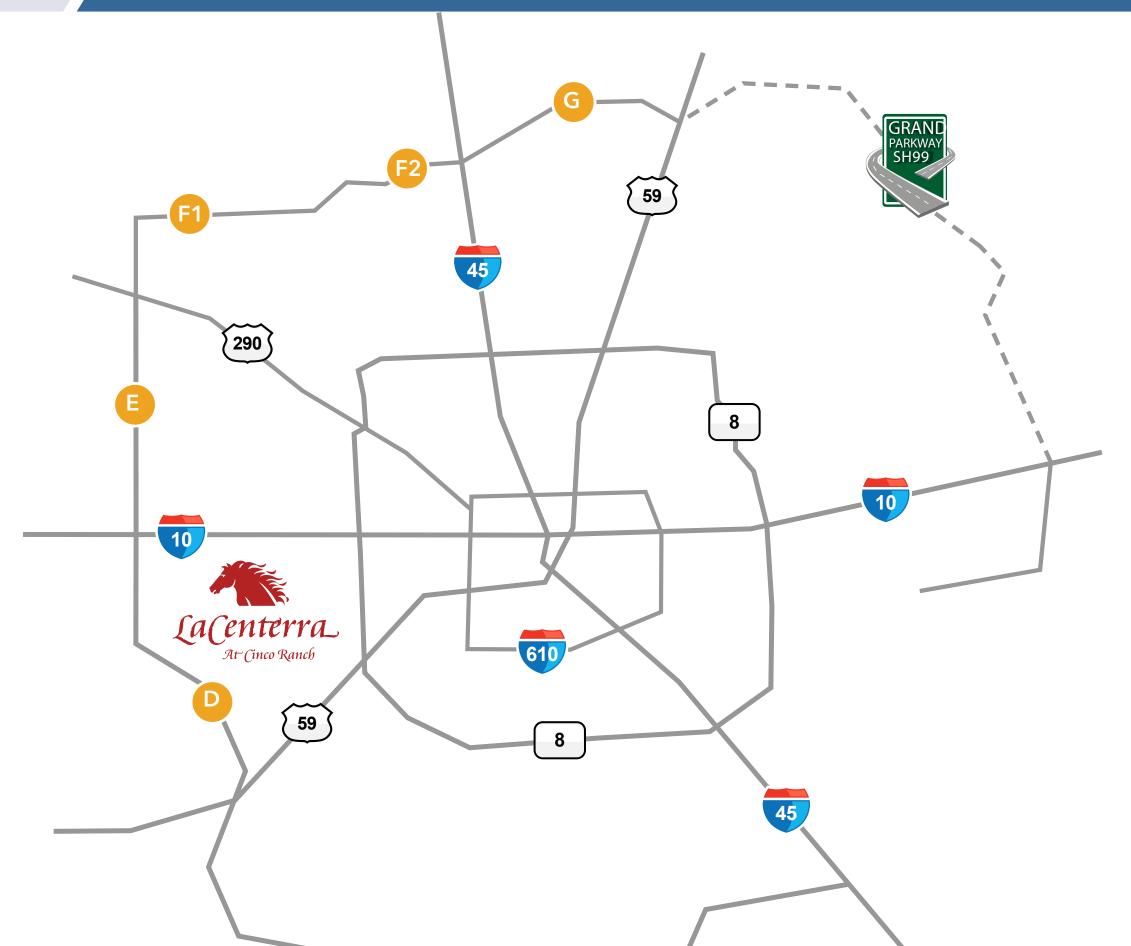

## LOCATION

Located on the Grand Parkway 3 miles south of Interstate 10, LaCenterra provides West Houston users unparalleled access for employees located in major suburban areas including Katy/Cinco Ranch, Sugar Land and Cypress.

#### **CINCO RANCH**

#### **GRAND PARKWAY**