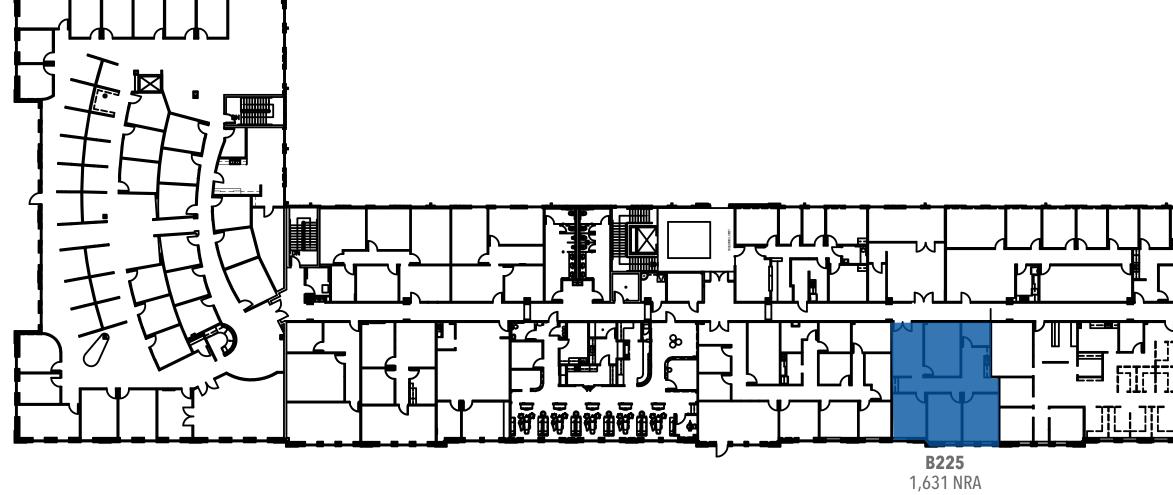

# **PHASE I** OFFICE DEVELOPMENT

LEASING INFORMATION:

Louann Pereira Iouann.pereira@transwestern.com 713.272.1267

## **FEATURES**

- 90,000 RSF CLASS A OFFICE SPACE ABOVE **RETAIL SPACE**
- LOCATED ON A 34-ACRE MIXED USE SITE
- OVER 20 RESTAURANTS ONSITE
- EASILY ACCESSIBLE ATTACHED GARAGE PROVIDING COVERED PARKING FOR BOTH **VISITORS AND TENANTS**
- PRESTIGIOUS ADDRESS WITH EXCELLENT NAME RECOGNITION
- CUSTOM DESIGNED COMMON AREAS ACCENTED WITH RICH WOODS AND MARBLE FINISHES
- 24/7 CARD KEY CONTROLLED BUILDING **ACCESS AND COURTESY PATROL**
- CONVENIENT ACCESS TO KATY, SUGAR LAND AND CYPRESS VIA GRAND PARKWAY





#### **FLOOR PLAN**







### **FLOOR PLAN**





## LOCATION

Located on the Grand Parkway 3 miles south of Interstate 10, LaCenterra provides West Houston users unparalleled access for employees located in major suburban areas including Katy/Cinco Ranch, Sugar Land and Cypress.

CINCO RANCH

CINCO RAINCH BOULEVARD

PHASE II PHASE PHASE IV

10



#### **CINCO RANCH**

### **EASY ACCESS**

#### **GRAND PARKWAY**



#### **ESTIMATED DRIVE TIMES**

| PLACE                                  | <b>Ö</b> time |
|----------------------------------------|---------------|
| ENERGY CORRIDOR                        | 12 minutes    |
| TO WESTCHASE<br>VIA WESTPARK TOLL ROAD | 10 minutes    |
| TO KATY / CINCO RANCH                  | 05 minutes    |
| TO SUGAR LAND                          | 15 minutes    |
| TO CYPRESS