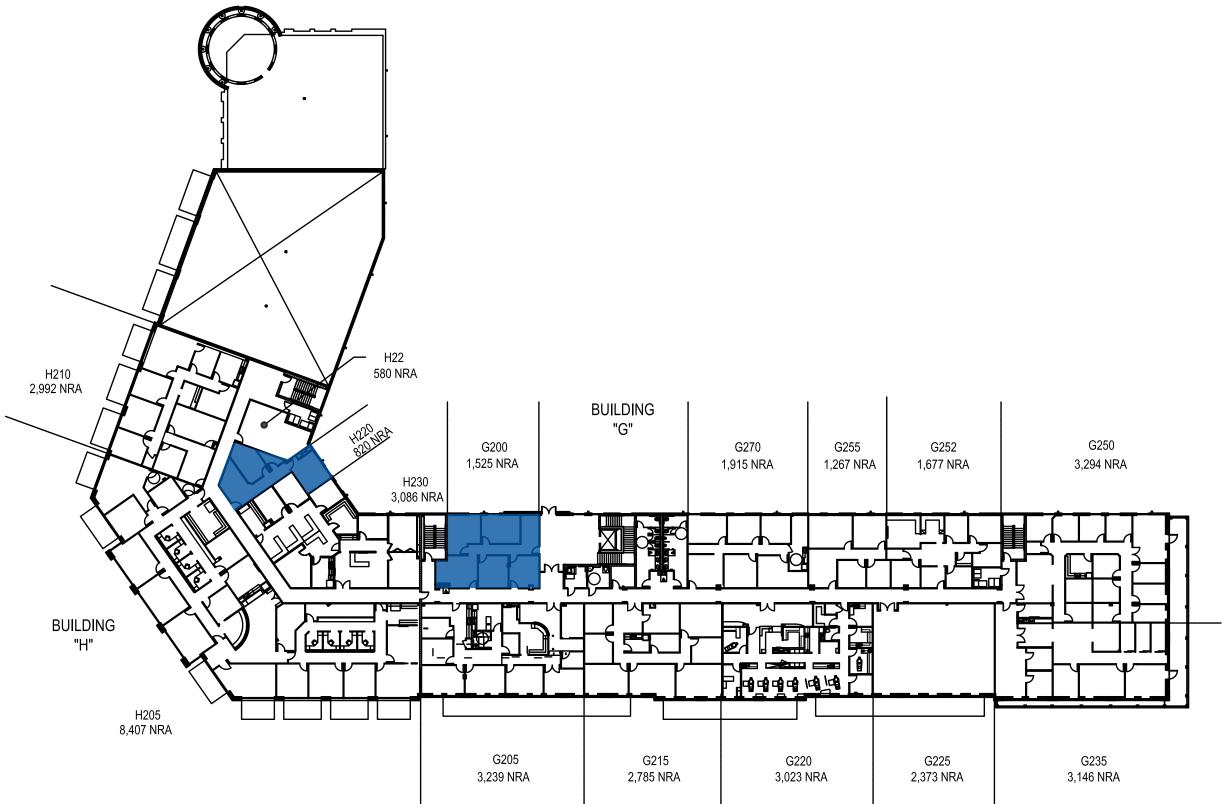

# **PHASE I** OFFICE DEVELOPMENT

LEASING INFORMATION:

Louann Pereira Iouann.pereira@transwestern.com 713.272.1267

## **FEATURES**

- 90,000 RSF CLASS A OFFICE SPACE ABOVE **RETAIL SPACE**
- LOCATED ON A 34-ACRE MIXED USE SITE
- OVER 20 RESTAURANTS ONSITE
- EASILY ACCESSIBLE ATTACHED GARAGE PROVIDING COVERED PARKING FOR BOTH **VISITORS AND TENANTS**
- PRESTIGIOUS ADDRESS WITH EXCELLENT NAME RECOGNITION
- CUSTOM DESIGNED COMMON AREAS ACCENTED WITH RICH WOODS AND MARBLE FINISHES
- 24/7 CARD KEY CONTROLLED BUILDING **ACCESS AND COURTESY PATROL**
- CONVENIENT ACCESS TO KATY, SUGAR LAND AND CYPRESS VIA GRAND PARKWAY





#### **FLOOR PLAN**







### **FLOOR PLAN**





## LOCATION

Located on the Grand Parkway 3 miles south of Interstate 10, LaCenterra provides West Houston users unparalleled access for employees located in major suburban areas including Katy/Cinco Ranch, Sugar Land and Cypress.

CINCO RANCH

CINCO RAINCH BOULEVARD

PHASE II PHASE PHASE IV

10



#### **CINCO RANCH**

### **EASY ACCESS**

#### **GRAND PARKWAY**



#### **ESTIMATED DRIVE TIMES**

| PLACE                                  | <b>Ö</b> time |
|----------------------------------------|---------------|
| ENERGY CORRIDOR                        | 12 minutes    |
| TO WESTCHASE<br>VIA WESTPARK TOLL ROAD | 10 minutes    |
| TO KATY / CINCO RANCH                  | 05 minutes    |
| TO SUGAR LAND                          | 15 minutes    |
| TO CYPRESS