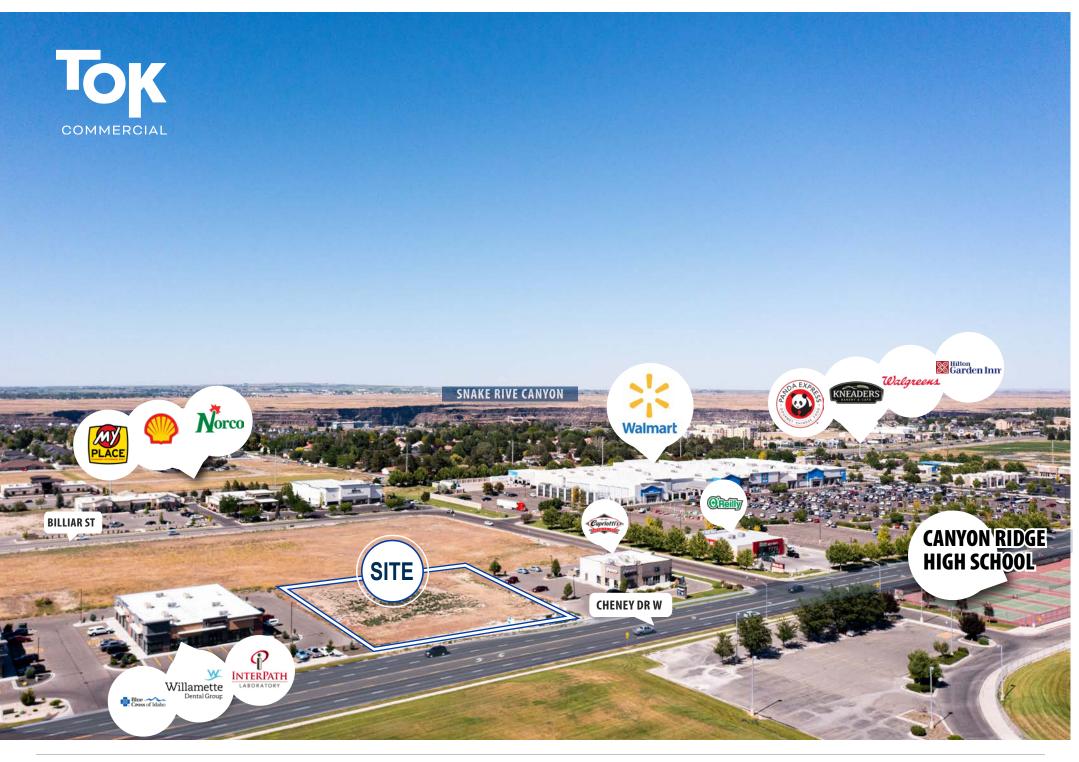

## **346 CHENEY DRIVE W**

FOR SALE OR BUILD-TO-SUIT | CHENEY DR W & BILLIAR ST | TWIN FALLS, ID 83301

High quality, new construction office space available. Located in the area's most rapidly developing corridor.  $\mathbb{O}$ SALE PRICE HIGHLIGHT Centrally located near St. Luke's Hospital, Walmart, and Canyon **GRAYSON STONE, CCIM, SIOR** Ridge High School.  $\mathbb{S}$ **BLDG. SIZE** 14,500 SF DETAIL Ample employee and client parking. PARKING Ample On-Site Surrounded by restaurants, retailers, and services, including; First Federal Bank, Blue Cross of Idaho, Intermountain Embryonics, LOT SIZE 1.15 AC Willamette Dental, CPAP Now, Interpath Laboratory, Capriotti's Sandwich Shop and more! ZONING C-1