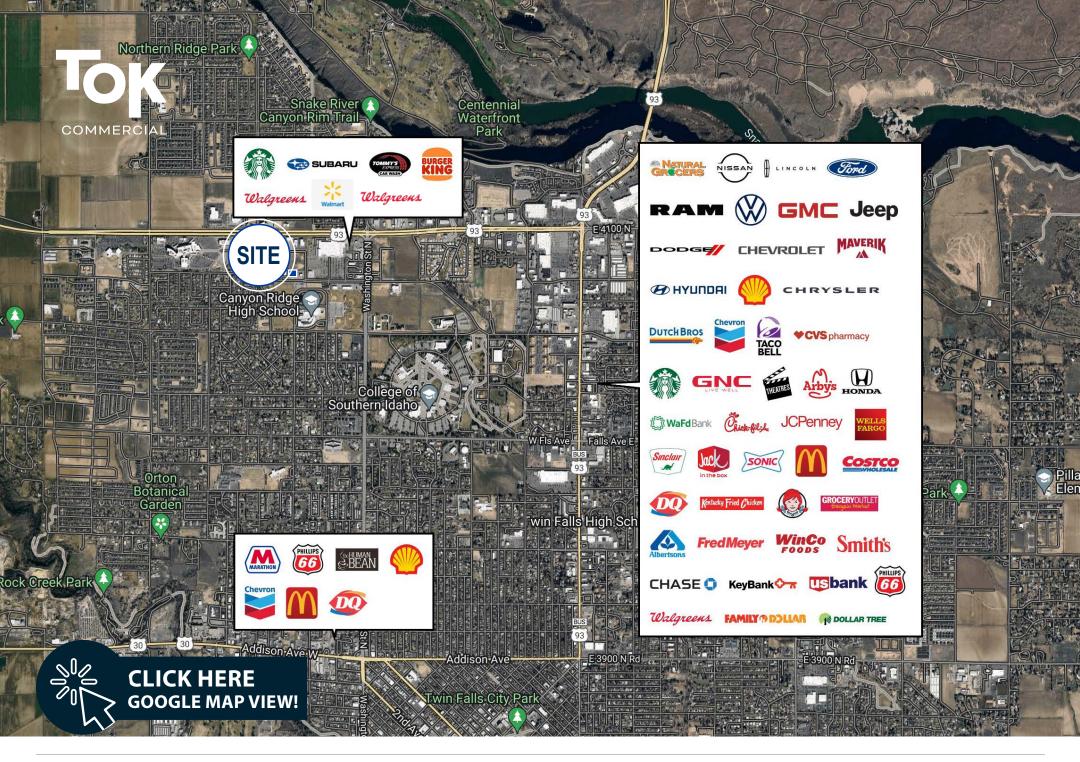

## **346 CHENEY DRIVE W**

FOR SALE OR BUILD-TO-SUIT | CHENEY DR W & BILLIAR ST | TWIN FALLS, ID 83301

High quality, new construction office space available. Located in the area's most rapidly developing corridor.  $\mathbb{O}$ SALE PRICE HIGHLIGHT Centrally located near St. Luke's Hospital, Walmart, and Canyon **GRAYSON STONE, CCIM, SIOR** Ridge High School.  $\mathbb{S}$ **BLDG. SIZE** 14,500 SF DETAIL Ample employee and client parking. PARKING Ample On-Site Surrounded by restaurants, retailers, and services, including; First Federal Bank, Blue Cross of Idaho, Intermountain Embryonics, LOT SIZE 1.15 AC Willamette Dental, CPAP Now, Interpath Laboratory, Capriotti's Sandwich Shop and more! ZONING C-1