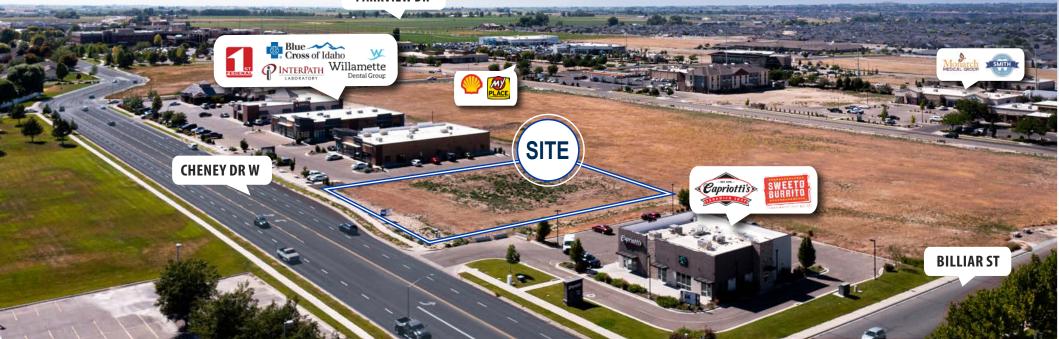

## **346 CHENEY DRIVE W**

FOR SALE OR BUILD-TO-SUIT | CHENEY DR W & BILLIAR ST | TWIN FALLS, ID 83301

High quality, new construction office space available. Located in the area's most rapidly developing corridor.  $\mathbb{O}$ SALE PRICE HIGHLIGHT Centrally located near St. Luke's Hospital, Walmart, and Canyon **GRAYSON STONE, CCIM, SIOR** Ridge High School.  $\mathbb{S}$ **BLDG. SIZE** 14,500 SF DETAIL Ample employee and client parking. PARKING Ample On-Site Surrounded by restaurants, retailers, and services, including; First Federal Bank, Blue Cross of Idaho, Intermountain Embryonics, LOT SIZE 1.15 AC Willamette Dental, CPAP Now, Interpath Laboratory, Capriotti's Sandwich Shop and more! ZONING C-1