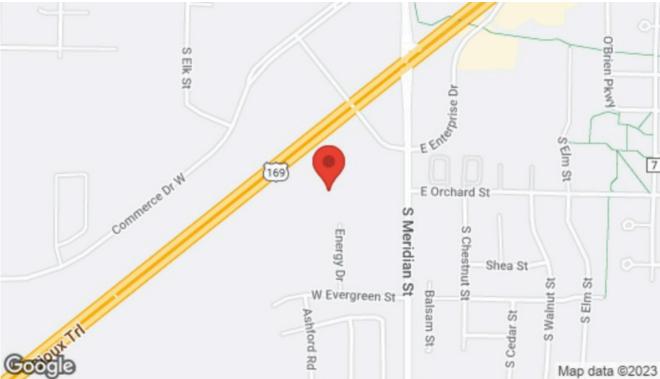

visibility from Highway 169! New Commercial Park Developing. Great location for your future business with access from County Road 3 and prime US Hwy 169 visibility! An indoor storage facility is possible here as well. Call for more information. A future city street, Energy Drive, will allow access from Evergreen Street.

### PROPERTY HIGHLIGHTS

- Great 11.54 acre site in Belle Plaine. Sewer & Water is available.
- Paved Streets, Public Road

KELLER WILLIAMS PREFERRED REALTY

14300 NICOLLET COURT STE 208 BURNSVILLE, MN 55306



**SCOTT NAASZ** 

COMMERCIAL BROKER

© (612) 662-4442

SCOTT@NORTHSTAREXPERTS.COM
40709913

# **PROPERTY PHOTOS**

LOT B











KELLER WILLIAMS PREFERRED REALTY 14300 NICOLLET COURT STE 208 BURNSVILLE, MN 55306



SCOTT NAASZ

# **LOCATION & HIGHLIGHTS**









KELLER WILLIAMS PREFERRED REALTY

14300 NICOLLET COURT STE 208 BURNSVILLE, MN 55306



#### SCOTT NAASZ

COMMERCIAL BROKER
© (612) 662-4442
SCOTT@NORTHSTAREXPERTS.COM
40709913

# **BUSINESS MAP**

LOT B







## **DEMOGRAPHICS**

LOT B







| Population       | 1 Mile | 3 Miles | 5 Miles |
|------------------|--------|---------|---------|
| Male             | 1,344  | 4,314   | 4,654   |
| Female           | 1,202  | 4,165   | 4,515   |
| Total Population | 2,546  | 8,479   | 9,169   |
| <b>Age</b> Ages  | 1 Mile | 3 Miles | 5 Miles |
| 0-14             | 511    | 2,048   | 2,188   |
| Ages 15-24       | 302    | 1,219   | 1,323   |
| Ages 25-54       | 928    | 3,023   | 3,274   |
| Ages 55-64       | 308    | 883     | 984     |
| Ages 65+         | 497    | 1,306   | 1,400   |
| Ra