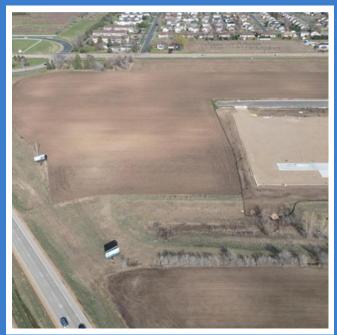

# **PROPERTY PHOTOS**

LOT B

KELLER WILLIAMS PREFERRED REALTY 14300 NICOLLET COURT STE 208 BURNSVILLE, MN 55306

SCOTT NAASZ

## **ABOUT THE PROPERTY**

Excellent visibility from Highway 169! New Commercial Park Developing. Great location for your future business with access from County Road 3 and prime US Hwy 169 visibility! An indoor storage facility is possible here as well. Call for more information. A future city street, Energy Drive, will allow access from Evergreen Street.