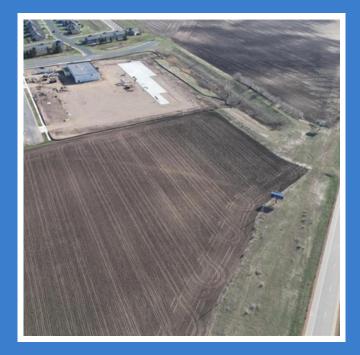

# **PROPERTY PHOTOS**

LOT B

KELLER WILLIAMS PREFERRED REALTY 14300 NICOLLET COURT STE 208 BURNSVILLE, MN 55306

SCOTT NAASZ

## **ABOUT THE PROPERTY**

Excellent visibility from Highway 169! New Commercial Park Developing. Great location for your future business with access from County Road 3 and prime US Hwy 169 visibility! An indoor storage facility is possible here as well. Call for more information. A future city street, Energy Drive, will allow access from Evergreen Street.