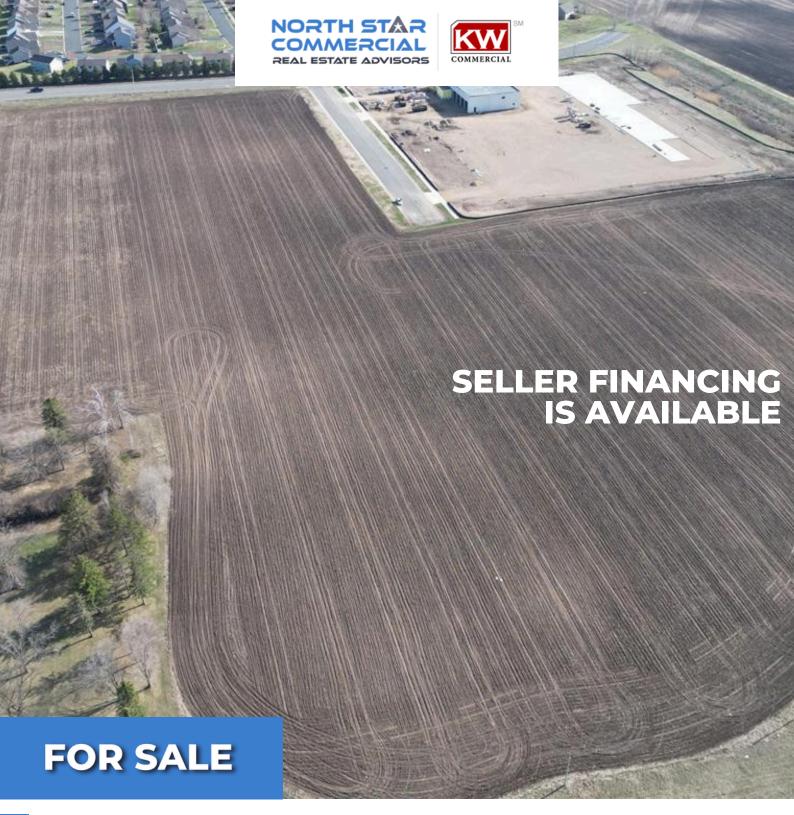

**LOT B** 

LOT B, ENERGY DRIVE, BELLE PLAINE, MN 56011

\*SELLER FINANCING IS AVAILABLE

# SELLER FINANCING IS AVAILABLE

## **ABOUT THE PROPERTY**

Excellent visibility from Highway 169! New Commercial Park Developing. Great location for your future business with access from County Road 3 and prime US Hwy 169 visibility! An indoor storage facility is possible here as well. Call for more information. A future city street, Energy Drive, will allow access from Evergreen Street.

### PROPERTY HIGHLIGHTS

- Great 11.54 acre site in Belle Plaine. Sewer & Water is available.
- Paved Streets, Public Road

KELLER WILLIAMS PREFERRED REALTY

14300 NICOLLET COURT STE 208 BURNSVILLE, MN 55306

## OFFERING SUMMARY

OFFERING AT: \$1,038,000

PID: 20-108-003-0

2023 TAXES: \$9,094.00

LOT SIZE AREA: 11.54 ACRES

ZONED: BUSINESS/COMMERCIAL