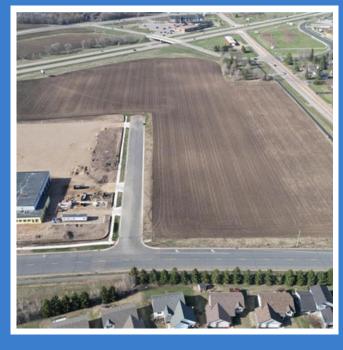

# **PROPERTY PHOTOS**

LOT B

KELLER WILLIAMS PREFERRED REALTY 14300 NICOLLET COURT STE 208 BURNSVILLE, MN 55306

SCOTT NAASZ

## **ABOUT THE PROPERTY**

Excellent visibility from Highway 169! New Commercial Park Developing. Great location for your future business with access from County Road 3 and prime US Hwy 169 visibility! An indoor storage facility is possible here as well. Call for more information. A future city street, Energy Drive, will allow access from Evergreen Street.