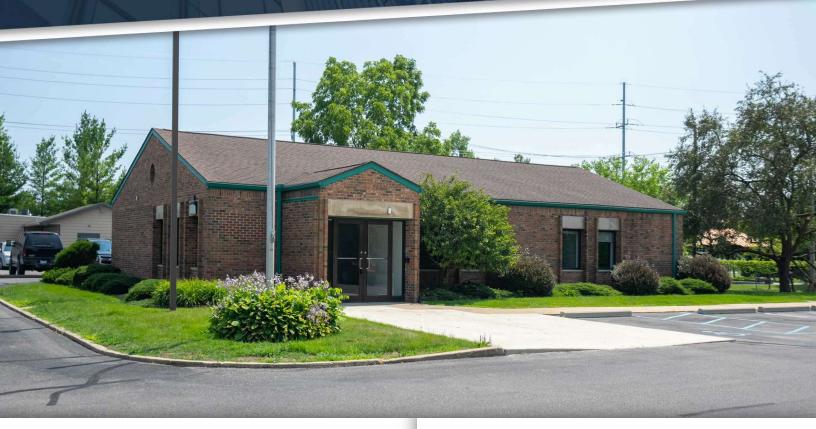

# FOR LEASE | 2,726 SF RETAIL W/DRIVE-THROUGH

69055 NORTH MAIN STREET

### 69055 NORTH MAIN STREET

RICHMOND, MI 48062

Available SF/Total Building Size: 2,726 SF

Lease Rate: \$15.00 SF/yr (NNN)

Lot Size: 1.03 Acres

Year Built: 1980 Zoning: B-2 Parking Spaces: 33

#### **PROPERTY HIGHLIGHTS:**

- Excellent free-standing retail or bank location with drive-through
- · Abundant parking
- · Highly visible signage
- Prominently located in downtown Richmond
- Excellent condition
- Aggressive lease rate