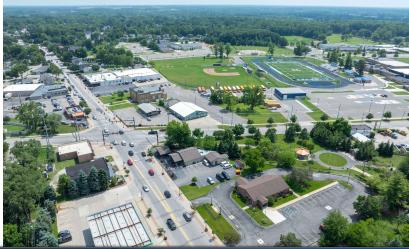

# 69055 NORTH MAIN STREET PROPERTY **PHOTOS**

#### **PROPERTY HIGHLIGHTS:**

- Excellent free-standing retail or bank location with drive-through
- · Abundant parking
- · Highly visible signage
- Prominently located in downtown Richmond
- Excellent condition
- Aggressive lease rate