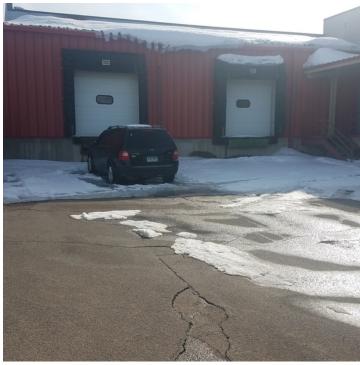

### PROPERTY DESCRIPTION

Income producing property. Good central location, good mix of tenants, good visibility.

### **PROPERTY HIGHLIGHTS**

- · Lots of office or warehouse in different sizes
- · Located near HWY 14 in Mankato, Minnesota
- · Upside potential.
- Location
- Tenant Mix
- · dock and OHD