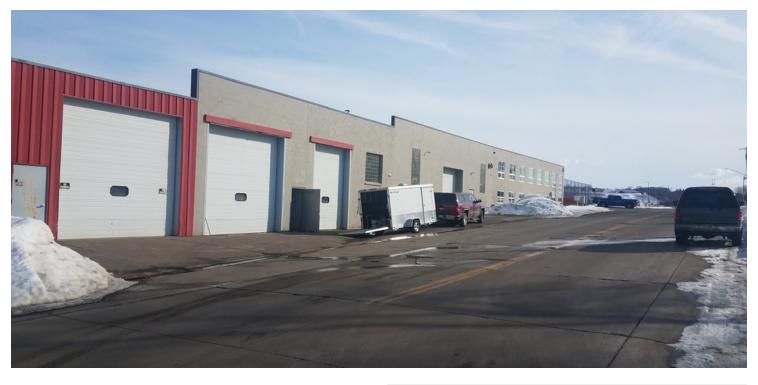

# INDUSTRIAL FOR SALE OR LEASE

1415 1st Avenue, Mankato, MN 56001

### PROPERTY DESCRIPTION

Income producing property. Good central location, good mix of tenants, good visibility.

### **PROPERTY HIGHLIGHTS**

- · Lots of office or warehouse in different sizes
- · Located near HWY 14 in Mankato, Minnesota
- · Upside potential.
- Location
- Tenant Mix
- · dock and OHD