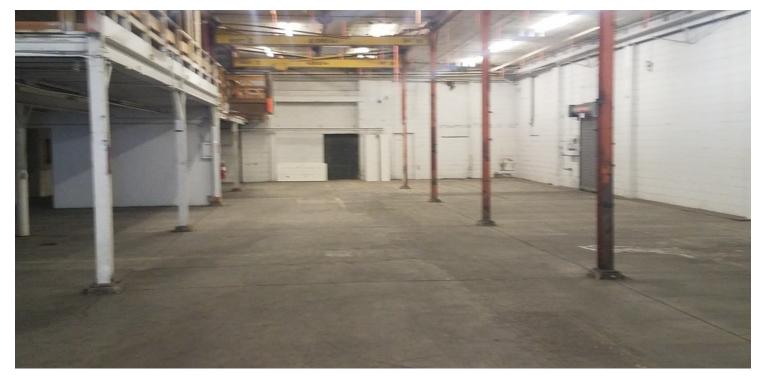

### PROPERTY DESCRIPTION

Income producing property. Good central location, good mix of tenants, good visibility.

### **PROPERTY HIGHLIGHTS**

- · Lots of office or warehouse in different sizes
- · Located near HWY 14 in Mankato, Minnesota
- · Upside potential.
- Location
- Tenant Mix
- · dock and OHD