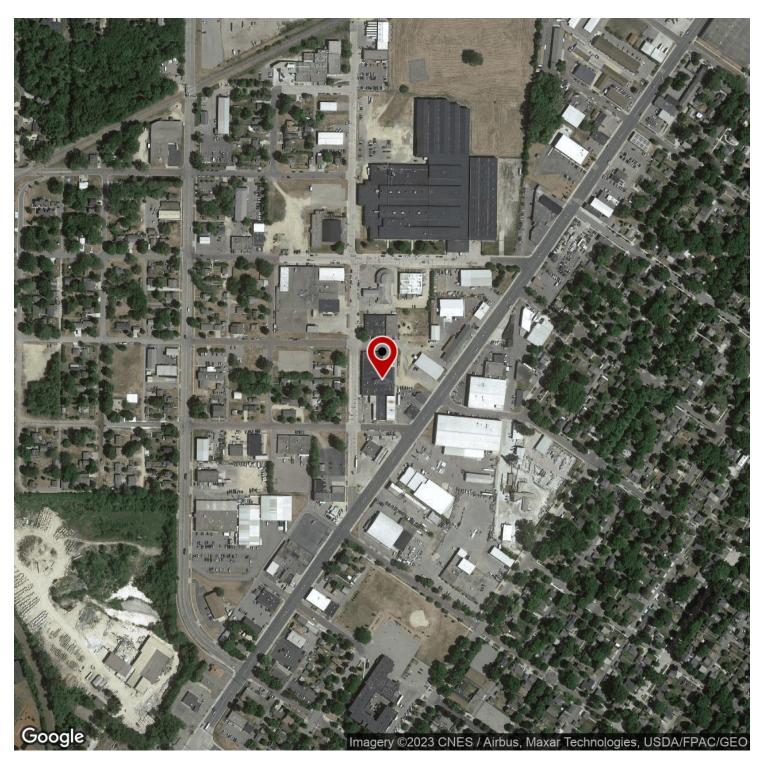

# INDUSTRIAL FOR SALE OR LEASE

1415 1st Avenue, Mankato, MN 56001

### PROPERTY DESCRIPTION

Income producing property. Good central location, good mix of tenants, good visibility.

### **PROPERTY HIGHLIGHTS**

- · Lots of office or warehouse in different sizes
- · Located near HWY 14 in Mankato, Minnesota
- · Upside potential.
- Location
- Tenant Mix
- · dock and OHD