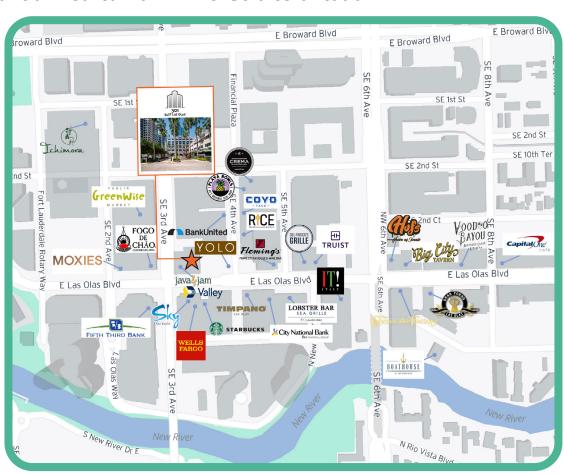

# Property Location

# **Travel times**

|                                       | Distance  | Travel time |
|---------------------------------------|-----------|-------------|
| Esplanade Park                        | 0.6 miles | 4 minutes   |
| Brightline Fort Lauderdale Station    | 0.7 miles | 5 minutes   |
| Broward Health Medical Center         | 1.5 miles | 5 minutes   |
| I-95                                  | 2.9 miles | 9 minutes   |
| The Galleria at Fort Lauderdale       | 2.9 miles | 10 minutes  |
| Fort Lauderdale Tri Rail Station      | 3.0 miles | 10 minutes  |
| Fort Lauderdale International Airport | 4.5 miles | 12 minutes  |
| Fort Lauderdale Beach                 | 3.2 miles | 12 minutes  |