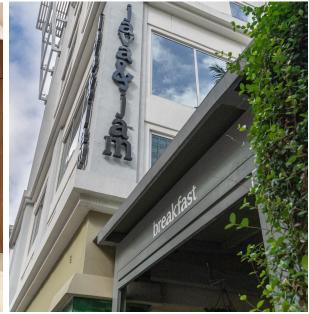

# About The Plaza at Last Olas

- Prime Las Olas Blvd. location with prominent signage opportunity
- · Hurricane impact glass windows
- Onsite dining: YOLO, O Lounge, Java & Jam
- · Onsite banking: Valley Bank, Bank United
- Proximity: 4 blocks from Brightline, 11 mins to Ft. Lauderdale Tri-Rail
- Adjacent to federal & county courthouses
- · Manned lobby security
- Electric vehicle charging & reserved parking available
- Heart of Financial District with LEED® Gold certification