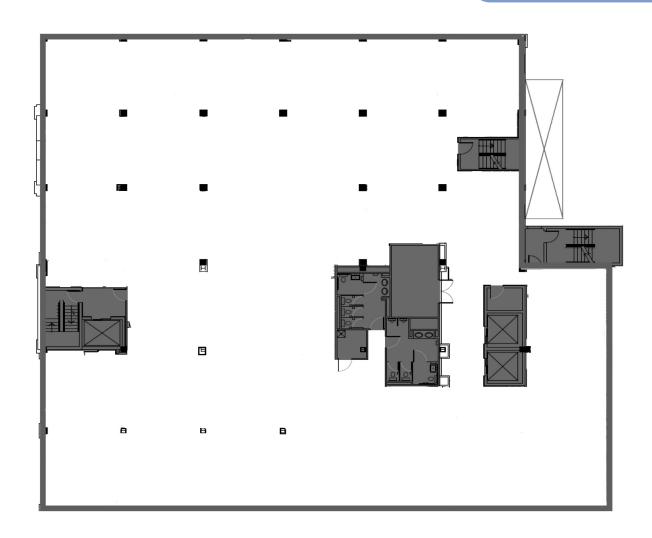

# Full Floor office space for lease

# The Plaza at Las Olas

301 East Las Olas Boulevard | Fort Lauderdale, FL 33301

4th floor - 14,994 sf

Rental rate

\$35.00 psf NNN

Operating expenses

\$22.01 psf