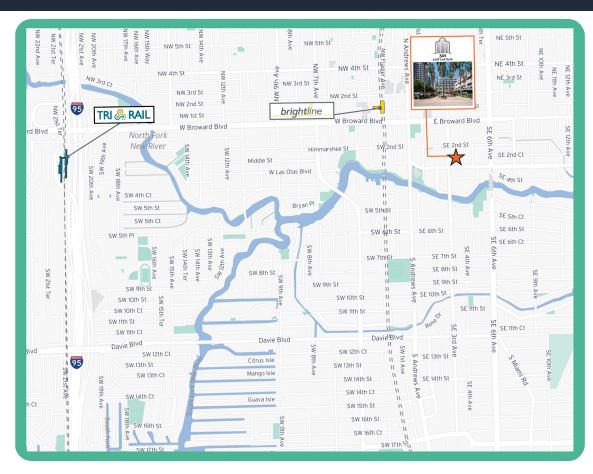

# Property Location

# **Travel times**

|                                       | Distance  | Travel time |
|---------------------------------------|-----------|-------------|
| Esplanade Park                        | 0.6 miles | 4 minutes   |
| Brightline Fort Lauderdale Station    | 0.7 miles | 5 minutes   |
| Broward Health Medical Center         | 1.5 miles | 5 minutes   |
| I-95                                  | 2.9 miles | 9 minutes   |
| The Galleria at Fort Lauderdale       | 2.9 miles | 10 minutes  |
| Fort Lauderdale Tri Rail Station      | 3.0 miles | 10 minutes  |
| Fort Lauderdale International Airport | 4.5 miles | 12 minutes  |
| Fort Lauderdale Beach                 | 3.2 miles | 12 minutes  |