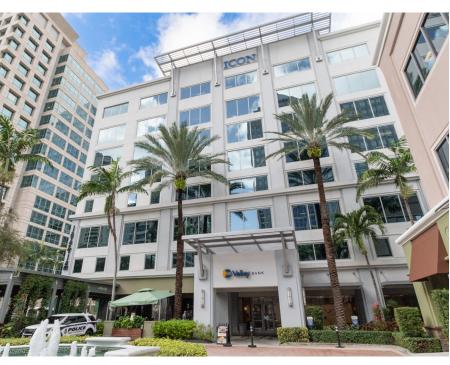

# About The Plaza at Last Olas

- Prime Las Olas Blvd. location with prominent signage opportunity
- · Hurricane impact glass windows
- Onsite dining: YOLO, O Lounge, Java & Jam
- · Onsite banking: Valley Bank, Bank United
- Proximity: 4 blocks from Brightline, 11 mins to Ft. Lauderdale Tri-Rail
- Adjacent to federal & county courthouses
- · Manned lobby security
- Electric vehicle charging & reserved parking available
- Heart of Financial District with LEED® Gold certification

# The Plaza at Las Olas

301 East Las Olas Boulevard | Fort Lauderdale, FL 33301

4th floor - 14,994 sf

Rental rate

\$35.00 psf NNN

Operating expenses

\$22.01 psf