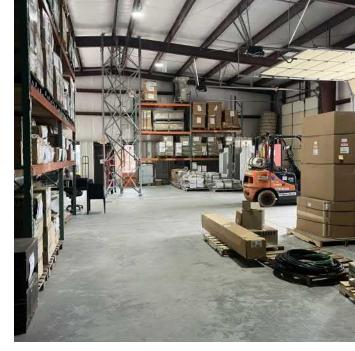

rs (12'x14')
- 18' Clear Ceiling Height
- 3.2+/- Miles to I-985
- 0.6+/- Miles to Peachtree Industrial Boulevard

#### **OFFERING SUMMARY**

| Lot Size:      | 0.59 Acres |
|----------------|------------|
| Building Size: | 7,600 SF   |
| Zoning:        | C2         |



Industrial • Commercial • Investment 404.942.2000 | kingindustrial.com

#### **ANDREW JOHNSON**

## EXTERIOR PHOTOS





#### **ANDREW JOHNSON**

Senior Advisor 404.942.2029 ajohnson@kingindustrial.com Every effort has been made to provide accurate information, but no liability is assumed for errors or omissions.





Industrial • Commercial • Investment 404.942.2000 | kingindustrial.com

# INTERIOR PHOTOS

















Industrial • Commercial • Investment 404.942.2000 | kingindustrial.com

#### **ANDREW JOHNSON**















Industrial • Commercial • Investment 404.942.2000 | kingindustrial.com

#### **ANDREW JOHNSON**



POPULATION **0.3 MILES** 0.5 MILES 1 MILE **Total Population** 602 1,575 5,948 Average Age 35 35 35 Average Age (Male) 0 0 0 Average Age (Female) 0 0 0 0.3 MILES **HOUSEHOLDS & INCOME** 0.5 MILES 1 MILE **Total Households** 190 509 1,973 # of Persons per HH 3.2 3.1 3 Average HH Income \$63,121 \$71,497 \$84,884 Average House Value \$242,831 \$262,691 \$309,683



Industrial • Commercial • Investment 404.942.2000 | kingindustrial.com

#### **ANDREW JOHNSON**



#### **ANDREW JOHNSON**

Senior Advisor 404.942.2029 ajohnson@kingindustrial.com Every effort has been made to provide accurate information, but no liability is assumed for errors or omissions.

Industrial • Commercial • Inves