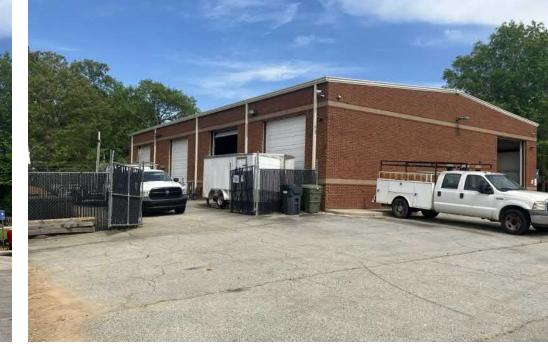

USTIN PARKAVE** BUFORD, GA 30518

Investment Sale 7,600+/-SF Office/Warehouse

ANDREW JOHNSON Senior Advisor 404.942.2029 ajohnson@kingindustrial.com



Industrial • Commercial • Investment 404.942.2000 | kingindustrial.com





#### **PROPERTY HIGHLIGHTS**

- NN Lease in Place
- Tenant Is a Full-Service Wireless Telecommunications Company in Business 20 Years
- 3,950+/-SF of Warehouse Space
- 5 Drive In Doors (12'x14')
- 18' Clear Ceiling Height
- 3.2+/- Miles to I-985
- 0.6+/- Miles to Peachtree Industrial Boulevard

#### **OFFERING SUMMARY**

| Lot Size:      | 0.59 Acres |
|----------------|------------|
| Building Size: | 7,600 SF   |
| Zoning:        | C2         |



Industrial • Commercial • Investment 404.942.2000 | kingindustrial.com

#### **ANDREW JOHNSON**

## EXTERIOR PHOTOS





#### **ANDREW JOHNSON**

Senior Advisor 404.942.2029 ajohnson@kingindustrial.com Every effort has been made to provide accurate information, but no liability is assumed for errors or omissions.





Industrial • Commercial • Investment 404.942.2000 | kingindustrial.com

# INTERIOR PHOTOS

















Industrial • Commercial • Investment 404.942.2000 | kingindustrial.com

#### **ANDREW JOHNSON**















Industrial • Commercial • Investment 404.942.2000 | kingindustrial.com

#### **ANDREW JOHNSON**



POPULATION **0.3 MILES** 0.5 MILES 1 MILE **Total Population** 602 1,575 5,948 Average Age 35 35 35 Average Age (Male) 0 0 0 Average Age (Female) 0 0 0 0.3 MILES **HOUSEHOLDS & INCOME** 0.5 MILES 1 MILE **Total Households** 190 509 1,973 # of Persons per HH 3.2 3.1 3 Average HH I