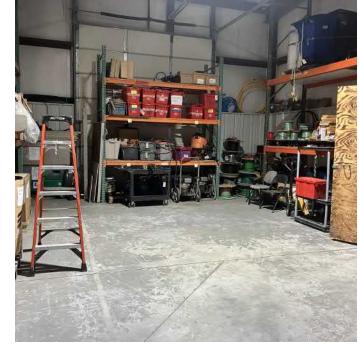

oors (12'x14')
- 18' Clear Ceiling Height
- 3.2+/- Miles to I-985
- 0.6+/- Miles to Peachtree Industrial Boulevard

#### **OFFERING SUMMARY**

| Lot Size:      | 0.59 Acres |
|----------------|------------|
| Building Size: | 7,600 SF   |
| Zoning:        | C2         |



Industrial • Commercial • Investment 404.942.2000 | kingindustrial.com

#### **ANDREW JOHNSON**

## EXTERIOR PHOTOS





#### **ANDREW JOHNSON**

Senior Advisor 404.942.2029 ajohnson@kingindustrial.com Every effort has been made to provide accurate information, but no liability is assumed for errors or omissions.





Industrial • Commercial • Investment 404.942.2000 | kingindustrial.com

# INTERIOR PHOTOS

















Industrial • Commercial • Investment 404.942.2000 | kingindustrial.com

#### **ANDREW JOHNSON**















Industrial • Commercial • Investment 404.942.2000 | kingindustrial.com

#### **ANDREW JOHNSON**



POPULATION **0.3 MILES** 0.5 MILES 1 MILE **Total Population** 602 1,575 5,948 Average Age 35 35 35 Average Age (Male) 0 0 0 Average Age (Female) 0 0 0 0.3 MILES **HOUSEHOLDS & INCOME** 0.5 MILES 1 MILE **Total Households** 190 509 1,973 # of Persons per HH 3.2 3.1 3 Average HH Income \$63,121 \$71,497 \$84,884 Average House Value \$242,831 \$262,691 \$309,683



Industrial • Commercial • Investment 404.942.2000 | kingindustrial.com

#### **ANDREW JOHNSON**



#### **ANDREW JOHNSON**

Senior Advisor 404.942.2029 ajohnson@kingindustrial.com Every effort has been made to provide accurate information, but no liability is assumed for errors or omissions.

Industrial • Commercial • Inv