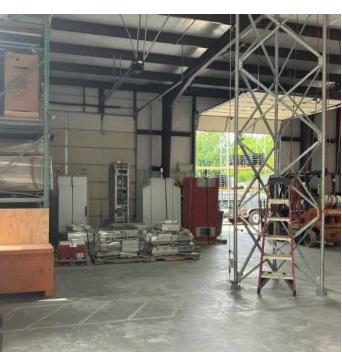

(12'x14')
- 18' Clear Ceiling Height
- 3.2+/- Miles to I-985
- 0.6+/- Miles to Peachtree Industrial Boulevard

#### **OFFERING SUMMARY**

| Lot Size:      | 0.59 Acres |
|----------------|------------|
| Building Size: | 7,600 SF   |
| Zoning:        | C2         |



Industrial • Commercial • Investment 404.942.2000 | kingindustrial.com

#### **ANDREW JOHNSON**

## EXTERIOR PHOTOS





#### **ANDREW JOHNSON**

Senior Advisor 404.942.2029 ajohnson@kingindustrial.com Every effort has been made to provide accurate information, but no liability is assumed for errors or omissions.





Industrial • Commercial • Investment 404.942.2000 | kingindustrial.com

# INTERIOR PHOTOS

















Industrial • Commercial • Investment 404.942.2000 | kingindustrial.com

#### **ANDREW JOHNSON**















Industrial • Commercial • Investment 404.942.2000 | kingindustrial.com

#### **ANDREW JOHNSON**



POPULATION **0.3 MILES** 0.5 MILES 1 MILE **Total Population** 602 1,575 5,948 Average Age 35 35 35 Average Age (Male) 0 0 0 Average Age (Female) 0 0 0 0.3 MILES **HOUSEHOLDS & INCOME** 0.5 MILES 1 MILE **Total Households** 190 509 1,973 # of Persons per HH 3.2 3.1 3 Average HH Income \$63,121 \$71,497 \$84,884 Average House Value \$242,831 \$262,691 \$309,683



Industrial • Commercial • Investment 404.942.2000 | kingindustrial.com

#### **ANDREW JOHNSON**



#### **ANDREW JOHNSON**

Senior Advisor 404.942.2029 ajohnson@kingindustrial.com Every effort has been made to provide accurate information, but no liability is assumed for errors or omissions.

Industrial • Commercial • Investm