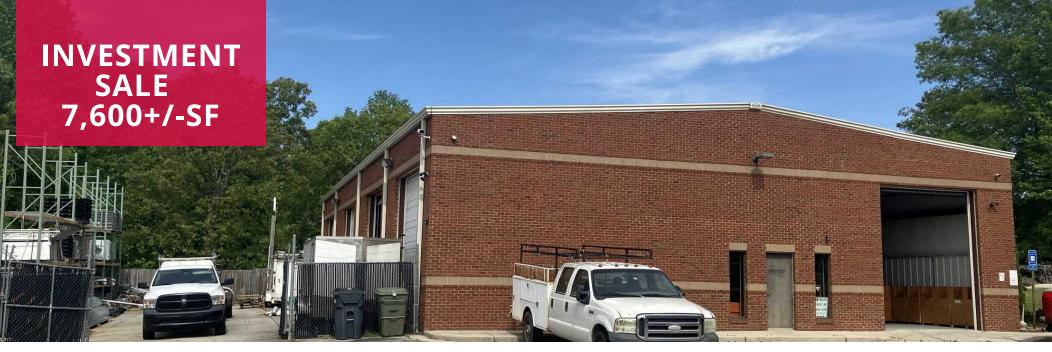

## **4963 AUSTIN PARKAVE** BUFORD, GA 30518

Investment Sale 7,600+/-SF Office/Warehouse

ANDREW JOHNSON Senior Advisor 404.942.2029 ajohnson@kingindustrial.com

Industrial • Commercial • Investment 404.942.2000 | kingindustrial.com

#### **PROPERTY HIGHLIGHTS**

- NN Lease in Place
- Tenant Is a Full-Service Wireless Telecommunications Company in Business 20 Years
- 3,950+/-SF of Warehouse Space
- 5 Drive In Doors (12'x14')
- 18' Clear Ceiling Height
- 3.2+/- Miles to I-985
- 0.6+/- Miles to Peachtree Industrial Boulevard