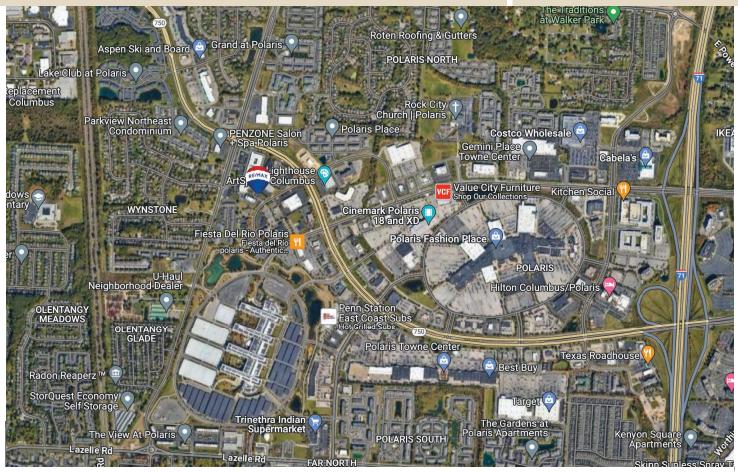

### **FOR LEASE**

1966 SF | \$14/sf NNN Polaris Medical Office

## **Property Highlights**

- High Traffic Polaris Area
- 1966 SF Medical Office Ready
- First Floor Easy Access
- Reception Area
- Waiting Area
- Ample Parking
- Several Bathrooms w/Shower
- 6 Exam Rooms
- Large Lab or Supply Room
- Excellant Medical Ready Space