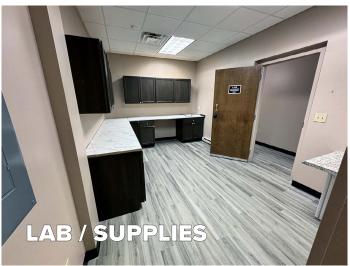

## **Property Highlights**

- High Traffic Polaris Area
- 1966 SF Medical Office Ready
- First Floor Easy Access
- Reception Area
- Waiting Area
- Ample Parking
- Several Bathrooms w/Shower
- 6 Exam Rooms
- Large Lab or Supply Room
- Excellant Medical Ready Space