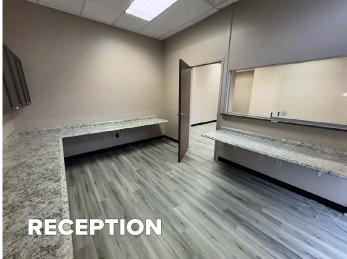

## **Property Highlights**

- High Traffic Polaris Area
- 1966 SF Medical Office Ready
- First Floor Easy Access
- Reception Area
- Waiting Area
- Ample Parking
- Several Bathrooms w/Shower
- 6 Exam Rooms
- Large Lab or Supply Room
- Excellant Medical Ready Space