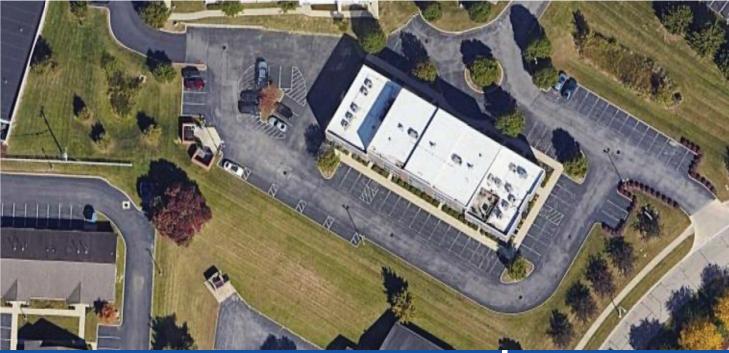

### **FOR LEASE**

1966 SF | \$14/sf NNN Polaris Medical Office

## **Property Highlights**

- High Traffic Polaris Area
- 1966 SF Medical Office Ready
- First Floor Easy Access
- Reception Area
- Waiting Area
- Ample Parking
- Several Bathrooms w/Shower
- 6 Exam Rooms
- Large Lab or Supply Room
- Excellant Medical Ready Space