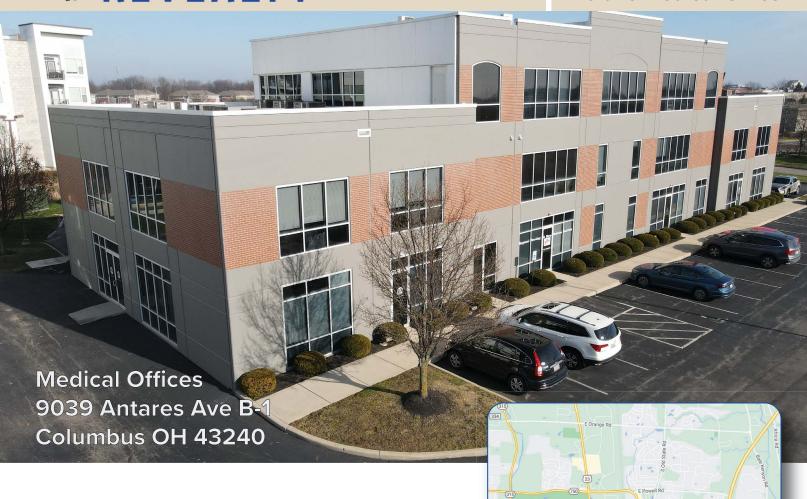

### **FOR LEASE**

1966 SF | \$14/sf NNN Polaris Medical Office

## **Property Highlights**

- High Traffic Polaris Area
- 1966 SF Medical Office Ready
- First Floor Easy Access
- Reception Area
- Waiting Area
- Ample Parking
- Several Bathrooms w/Shower
- 6 Exam Rooms
- Large Lab or Supply Room
- Excellant Medical Ready Space