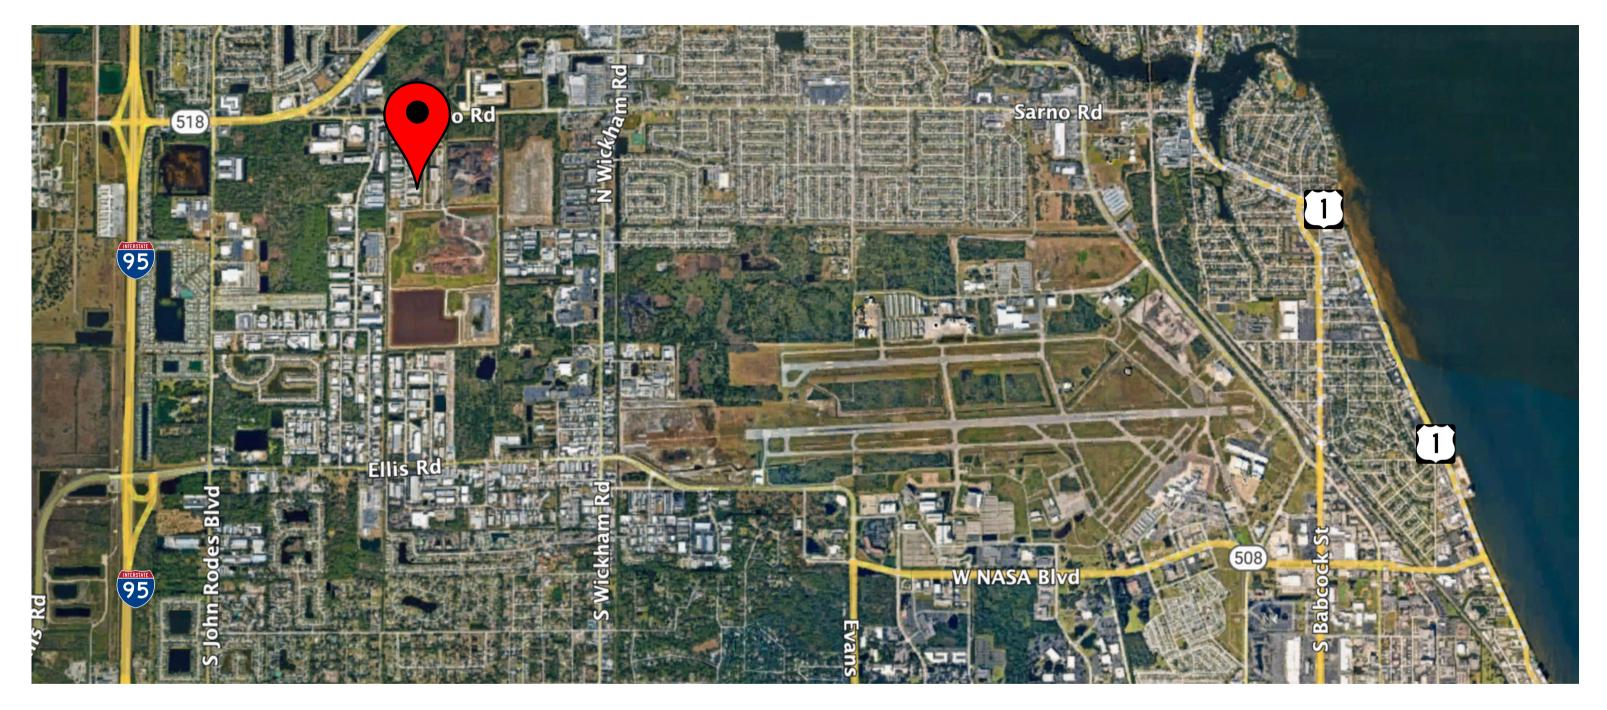

### LOCATION OVERVIEW

### **HIGHLIGHTS**

Located in Melbourne, 618 Washburn Rd holds close proximity to I-95 Exit 183 (1.5 miles), US-1 (3.7 miles), and MLB Airport (5.6 miles)

- 1.5 Miles to Interstate 95
- 3.7 Miles to US-1
- 5.6 Miles to Melbourne Airport
- 25.5 Miles to Port Canaveral (Via I-95)
- 55.8 Miles to Orlando Airport