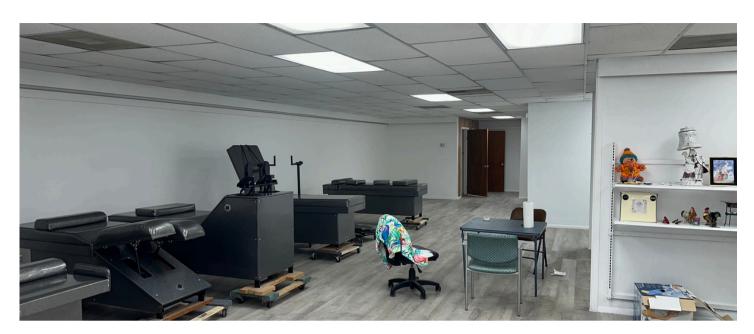

e Ellis Road expansion coming, this site allows tenants to have an alternate route to I-95, with direct access to Sarno Rd. Included in this property are the following:

- -Two Units Available
- -3,000 SQFT. Open Warehouse
- -4,500 SQFT. Office/ Warehouse
- -(1) 12'x12' Grade Level Door For Each Unit
- -+/14' Clear Heights
- -Office Demolition Available To Allow More Warehouse Space

#### PROPERTY OVERVIEW

| <b>TOTAL SITE</b> 1.00 AC   | COUNTY Brevard             |
|-----------------------------|----------------------------|
| <b>WAREHOUSE SF</b> 15,000  | CONSTRUCTION Metal         |
| CONDITION Office/ Open WH   | POWER 3- Phase             |
| <b>ZONING</b> M1            | ASKING PRICE \$12.00/SF/YR |
| <b>CLEAR HEIGHT</b> 12'-14' | LEASE TYPE NNN             |

#### PROPERTY PHOTOS











### LOCATION OVERVIEW



### **HIGHLIGHTS**

Located in Melbourne, 618 Washburn Rd holds close proximity to I-95 Exit 183 (1.5 miles), US-1 (3.7 miles), and MLB Airport (5.6 miles)

- 1.5 Miles to Interstate 95
- 3.7 Miles to US-1
- 5.6 Miles to Melbourne Airport
- 25.5 Miles to Port Canaveral (Via I-95)
- 55.8 Miles to Orlando Airport