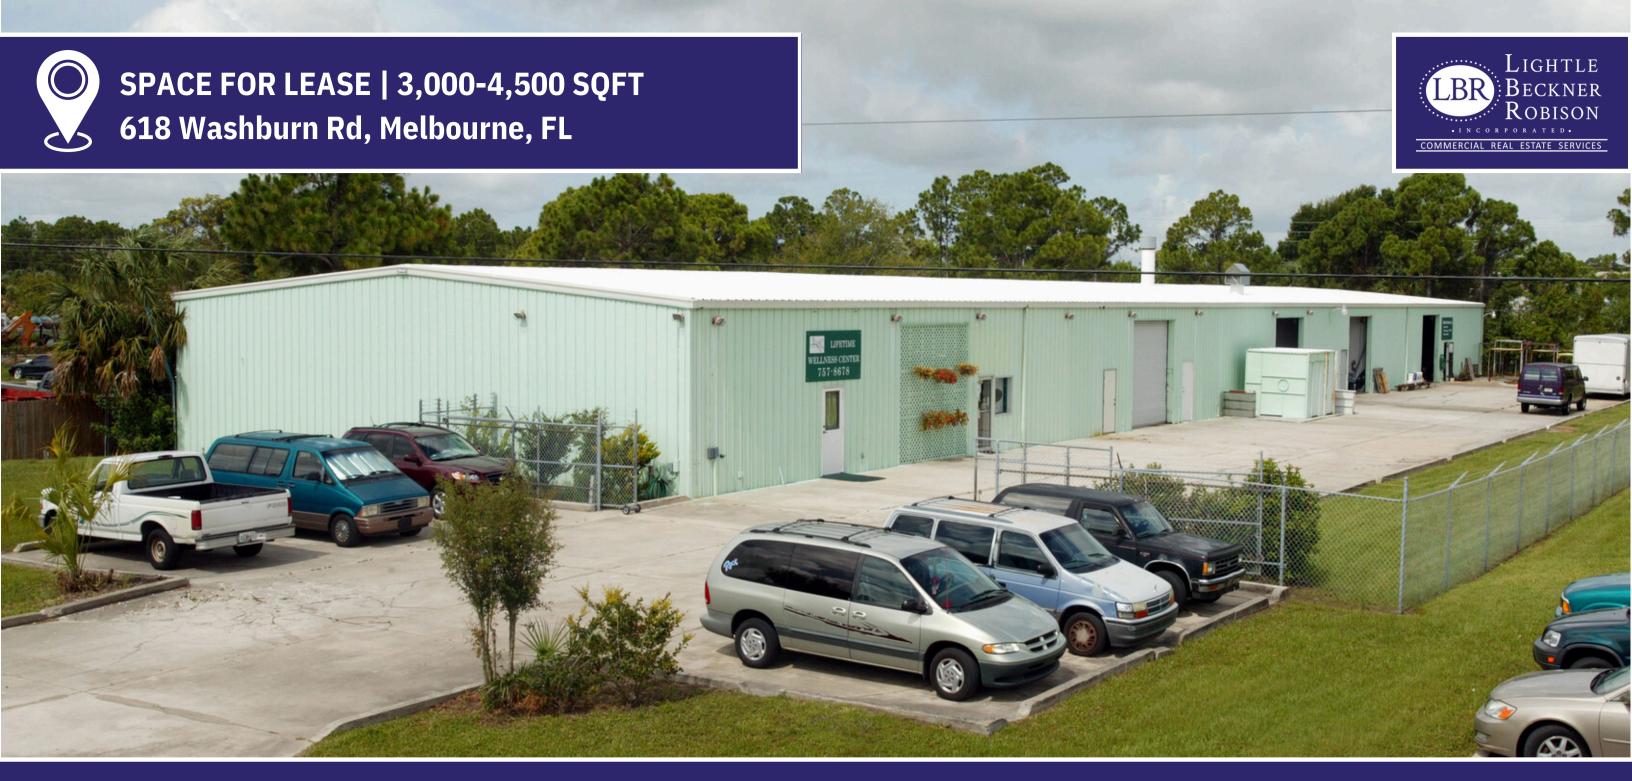

# **HIGHLIGHTS**

- Office/Warehouse Space (Potential Office Demolition For Warehouse Needs)
- Two (2) Units Available, 3,000 & 4,500 SQFT.
- Located just 1.5 Miles from I-95 Exit 183 in Melbourne

#### **SUMMARY**

The Industrial Team at Lightle Beckner Robison, Inc. is excited to present 618 Washburn Rd for lease. With the Ellis Road expansion coming, this site allows tenants to have an alternate route to I-95, with direct access to Sarno Rd. Included in this property are the following:

- -Two Units Available
- -3,000 SQFT. Open Warehouse
- -4,500 SQFT. Office/ Warehouse
- -(1) 12'x12' Grade Level Door For Each Unit
- -+/14' Clear Heights
- -Office Demolition Available To Allow More Warehouse Space