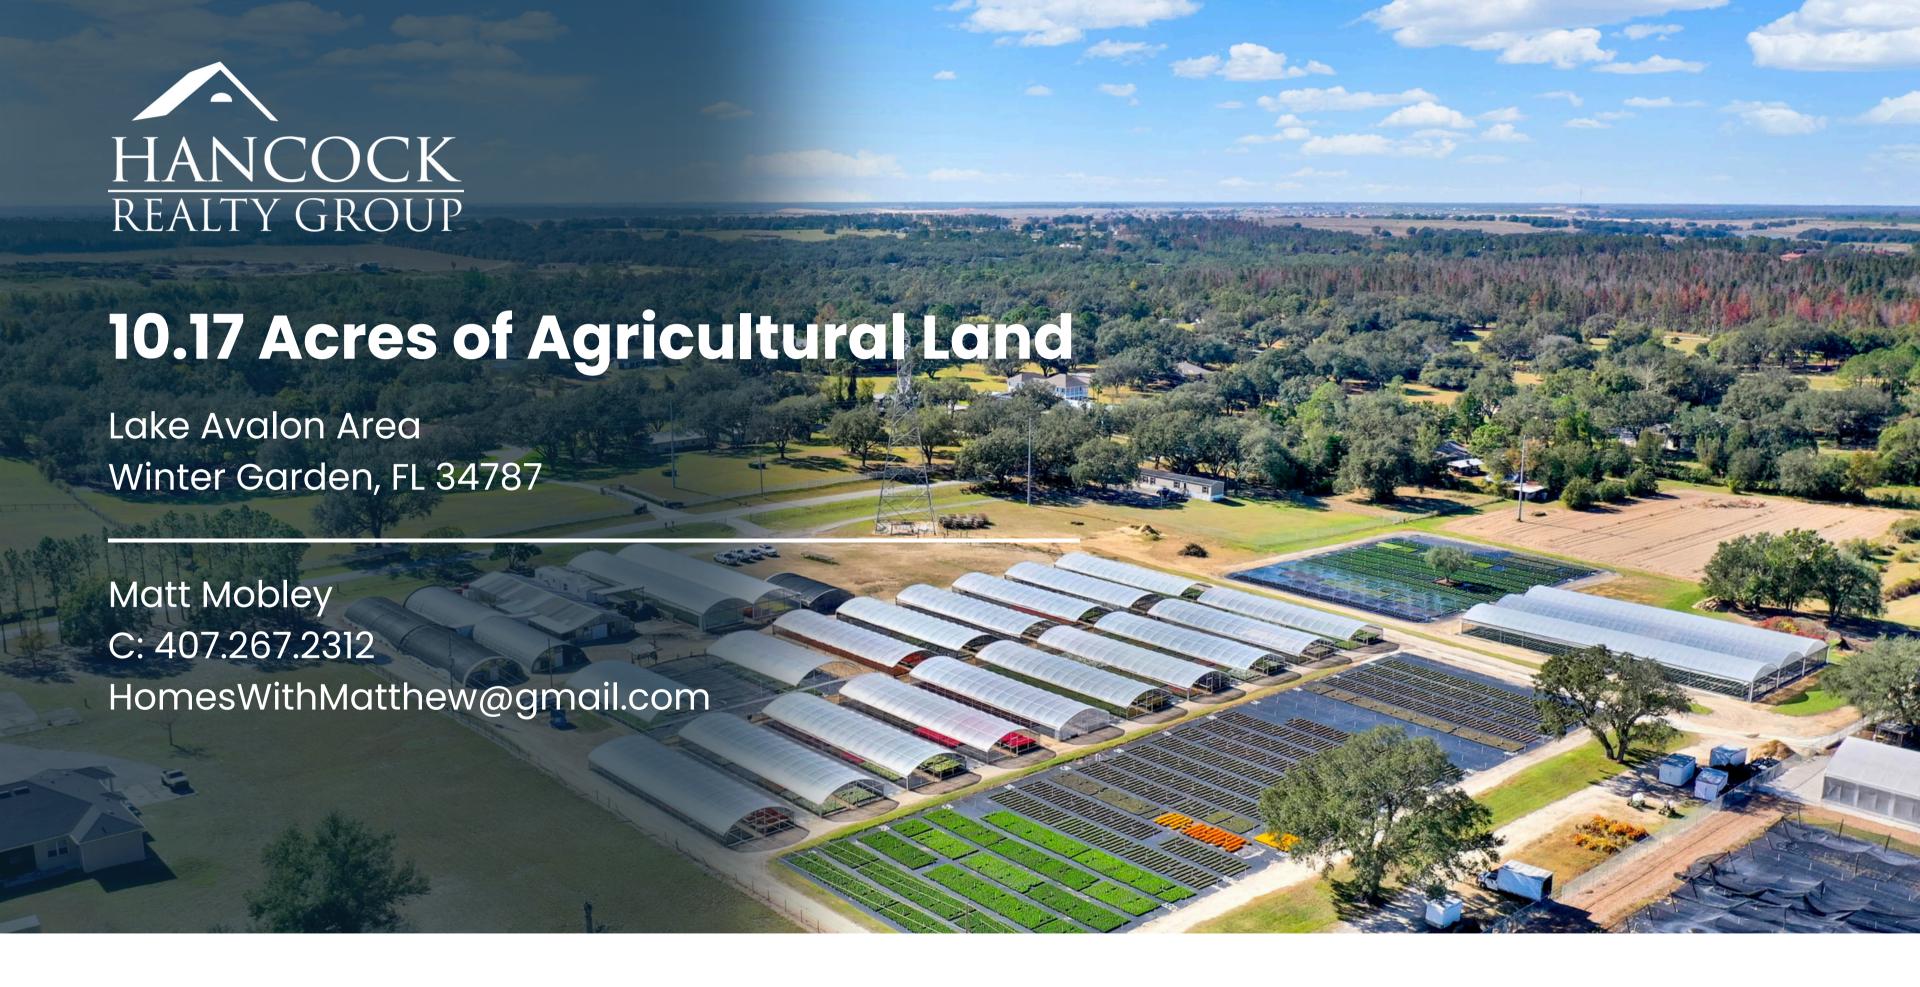

# Property Overview

Sale Price

\$3,500,000

#### **OFFERING SUMMARY**

Acreage:

City:

County:
Property Type:

10.17

Winter Garden Orange

Land, Agricultural

### **Property Overview**

This property is surrounded by other agricultural operations, horse farms, and large estate homes. 20 minutes from Disney World. 10 minutes from Winter Garden shopping, restaurants, and schools. This turnkey property is currently operating and can easily become home to your operation immediately.