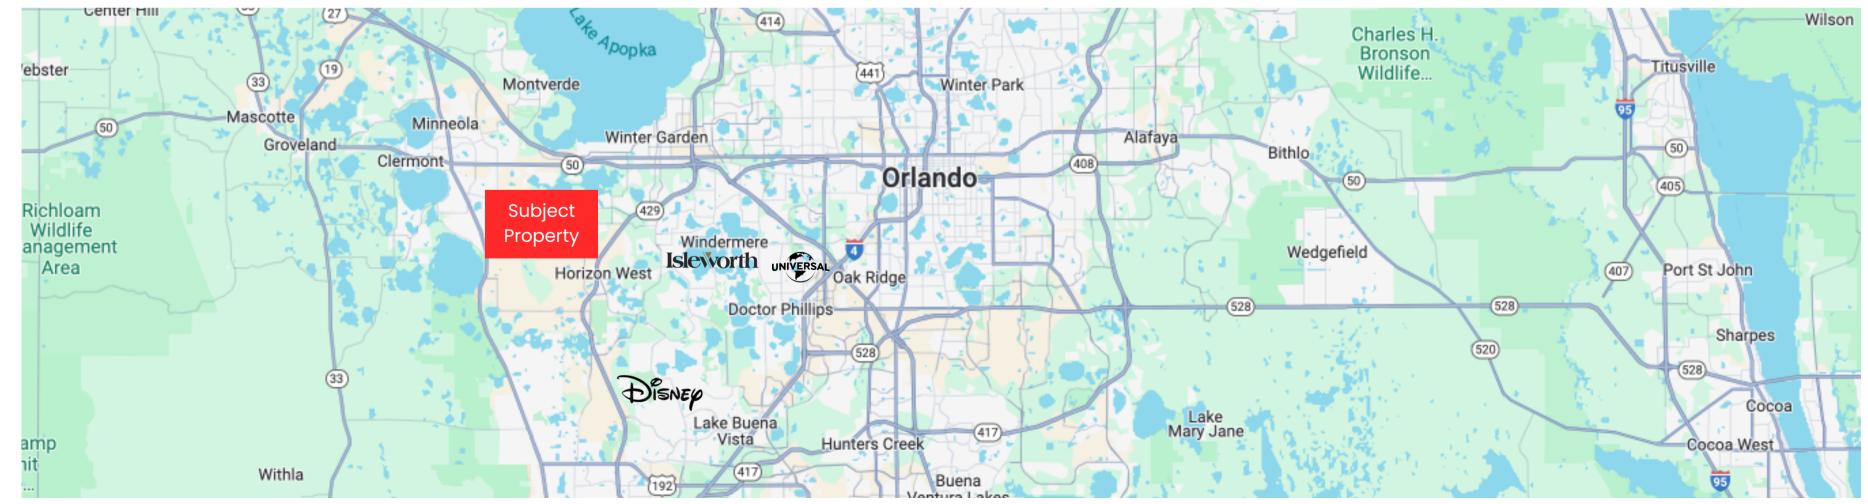

### **Property Overview**

This property is surrounded by other agricultural operations, horse farms, and large estate homes. 20 minutes from Disney World. 10 minutes from Winter Garden shopping, restaurants, and schools. This turnkey property is currently operating and can easily become home to your operation immediately.

#### **Location & Directions**

Parcel:

GPS:

Contact Matt Mobley to Driving Directions: schedule a showing (407) 267 - 2312

Showing Instructions:

For more information call Matt Mobley at (407) 267 - 2312

www.MyHancockRealty.com

HomesWithMatthew@gmail.com

10.17 Acres of Agricultural Land Offered in Winter Garden, FL 34787