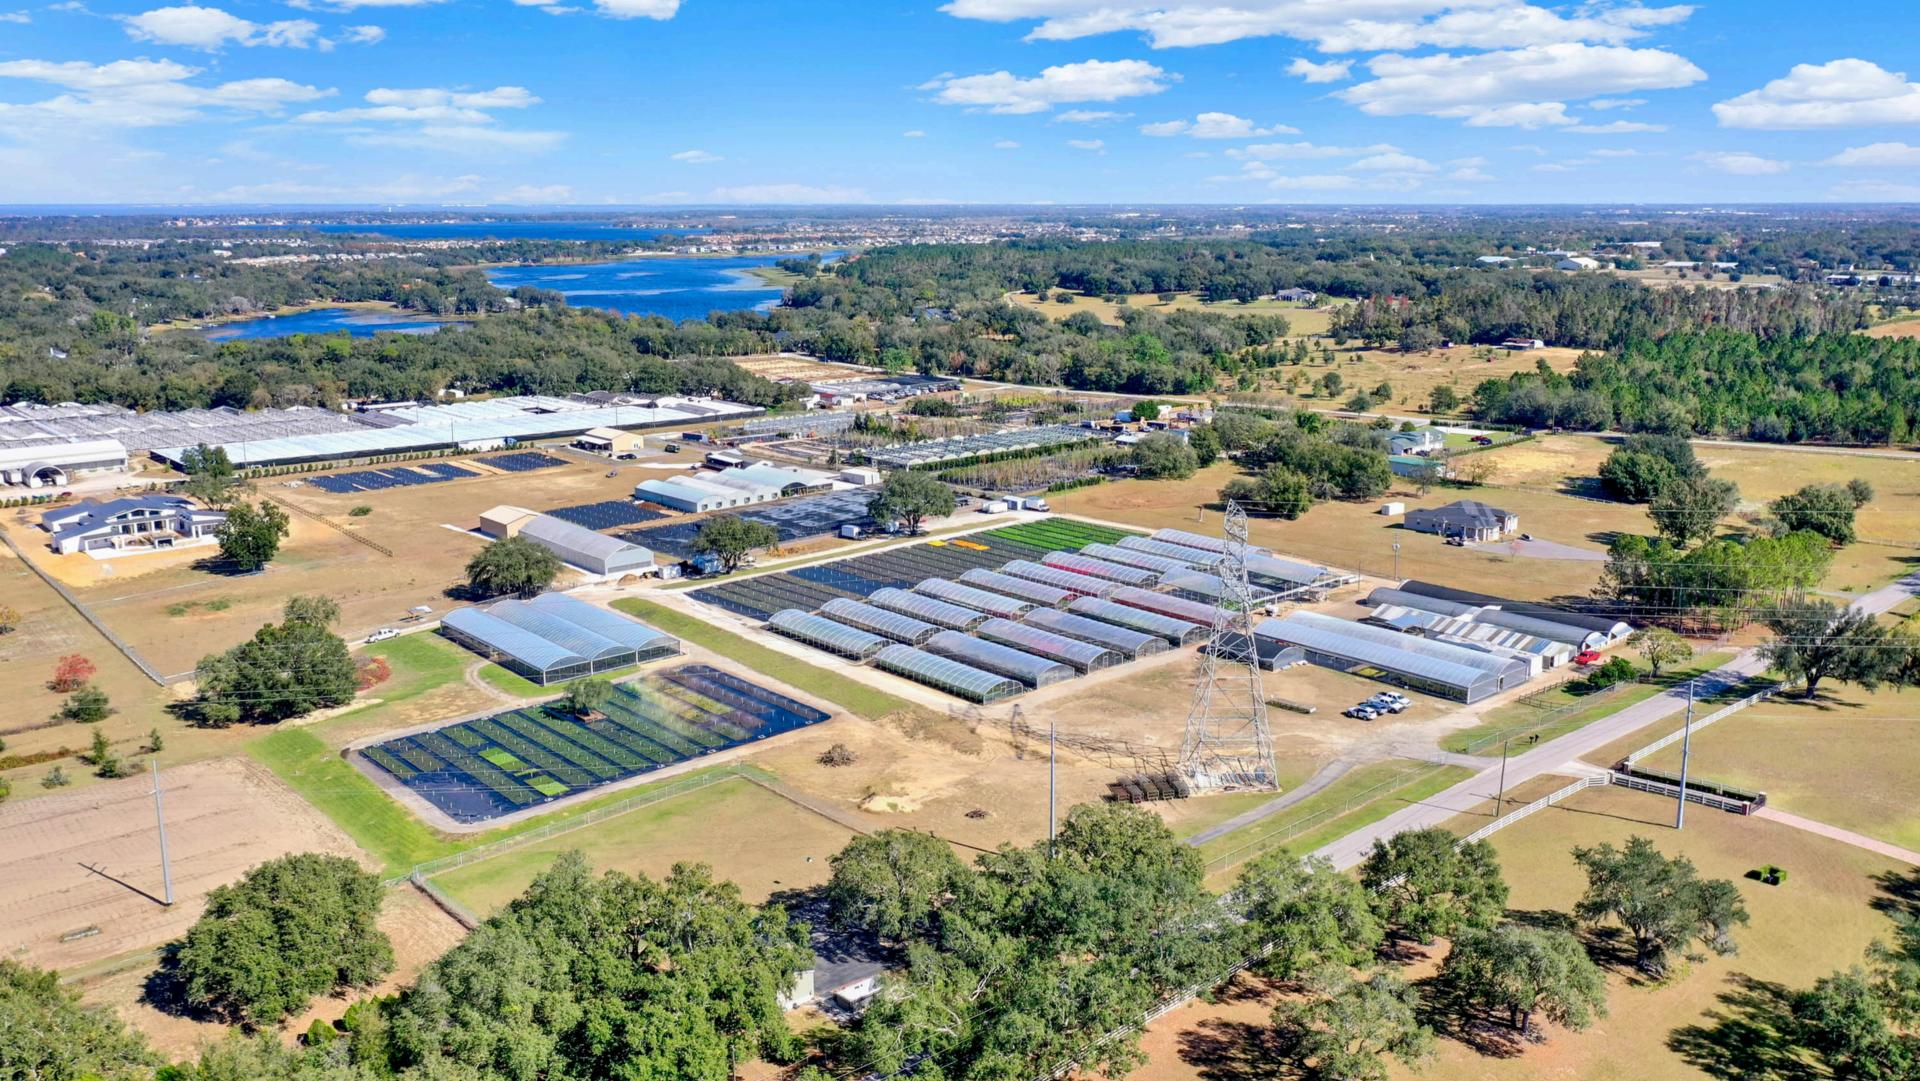

On a paved road, the property includes 90,000+ sf of greenhouses, 85,000+ sf of open/irrigated growing space, 2080 sf of office space, multiple infrastructural improvements, and open land for future development and expanded growing space.

### **Specifications & Features**

Land Types: Land, Agricultural

Uplands / Wetlands: High and Dry

Taxes & Tax Year: 2023 - \$2,177

Zoning / FLU:

Current Use: Bedding Plant Nursery Operation

Structures & Year Built: 29 Structures

Wells Information: (4) Permitted 4" wells