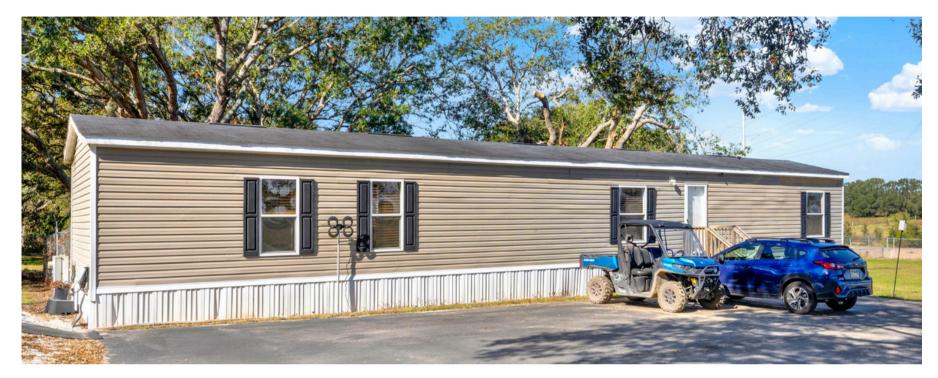

On a paved road, the property includes 90,000+ sf of greenhouses, 85,000+ sf of open/irrigated growing space, 2080 sf of office space, multiple infrastructural improvements, and open land for future development and expanded growing space.

### **Specifications & Features**

Land Types: Land, Agricultural

Uplands / Wetlands: High and Dry

Taxes & Tax Year: 2023 - \$2,177

Zoning / FLU:

Current Use: Bedding Plant Nursery Operation

Structures & Year Built: 29 Structures