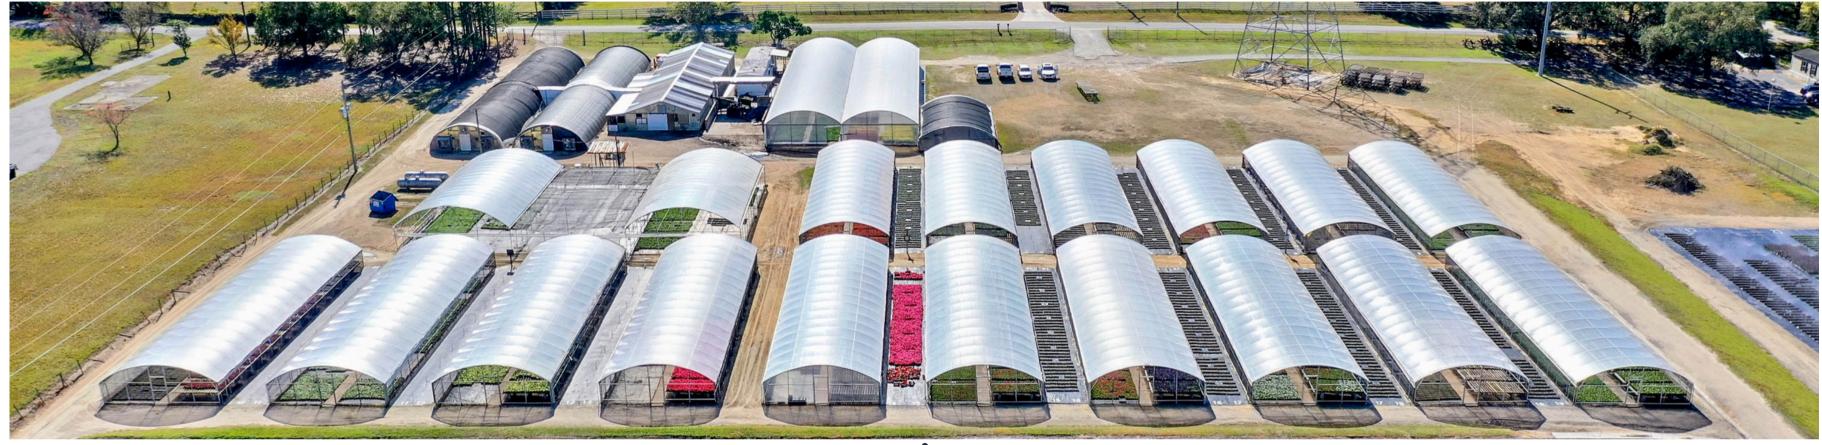

On a paved road, the property includes 90,000+ sf of greenhouses, 85,000+ sf of open/irrigated growing space, 2080 sf of office space, multiple infrastructural improvements, and open land for future development and expanded growing space.

### **Specifications & Features**

Land Types: Land, Agricultural

Uplands / Wetlands: High and Dry

Taxes & Tax Year: 2023 - \$2,177

Zoning / FLU:

Current Use: Bedding Plant Nursery Operation

Structures & Year Built: 29 Structures