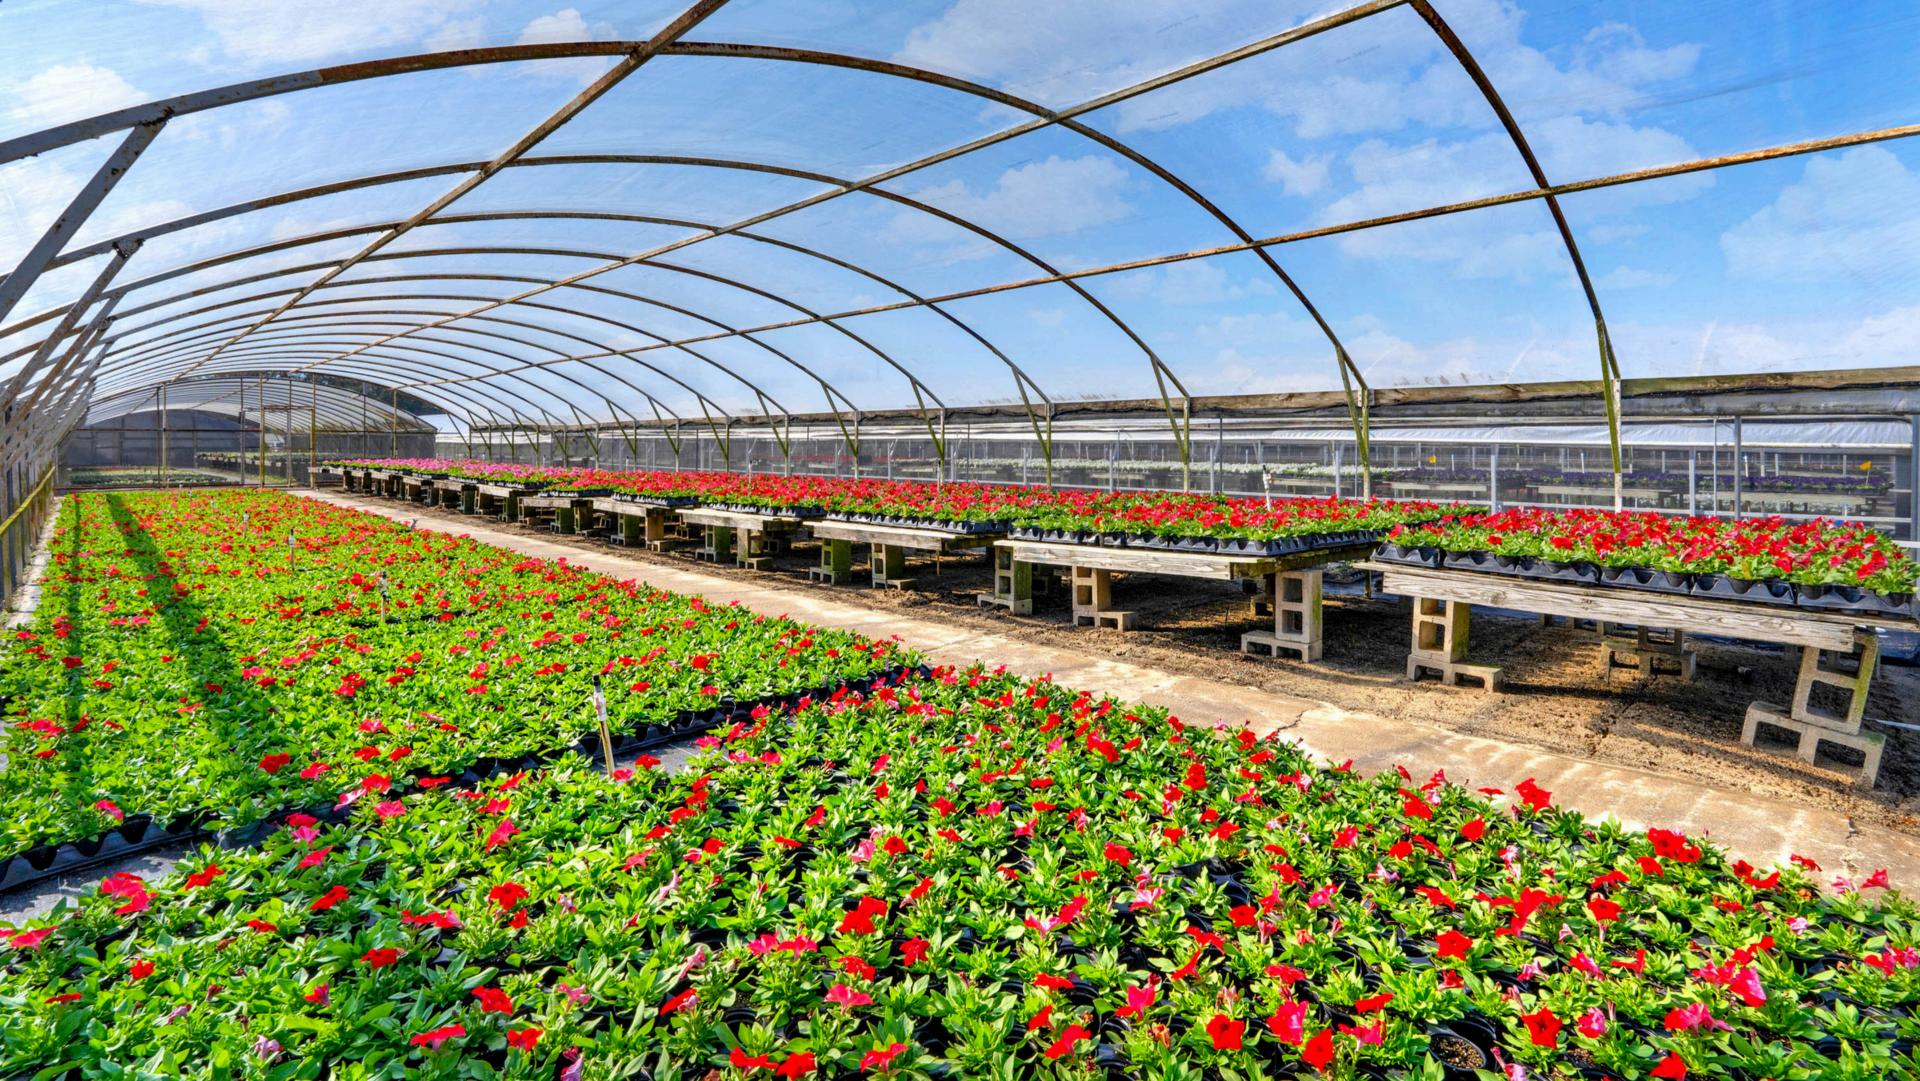

On a paved road, the property includes 90,000+ sf of greenhouses, 85,000+ sf of open/irrigated growing space, 2080 sf of office space, multiple infrastructural improvements, and open land for future development and expanded growing space.

### **Specifications & Features**

Land Types: Land, Agricultural

Uplands / Wetlands: High and Dry

Taxes & Tax Year: 2023 - \$2,177

Zoning / FLU:

Current Use: Bedding Plant Nursery Operation

Structures & Year Built: 29 Structures