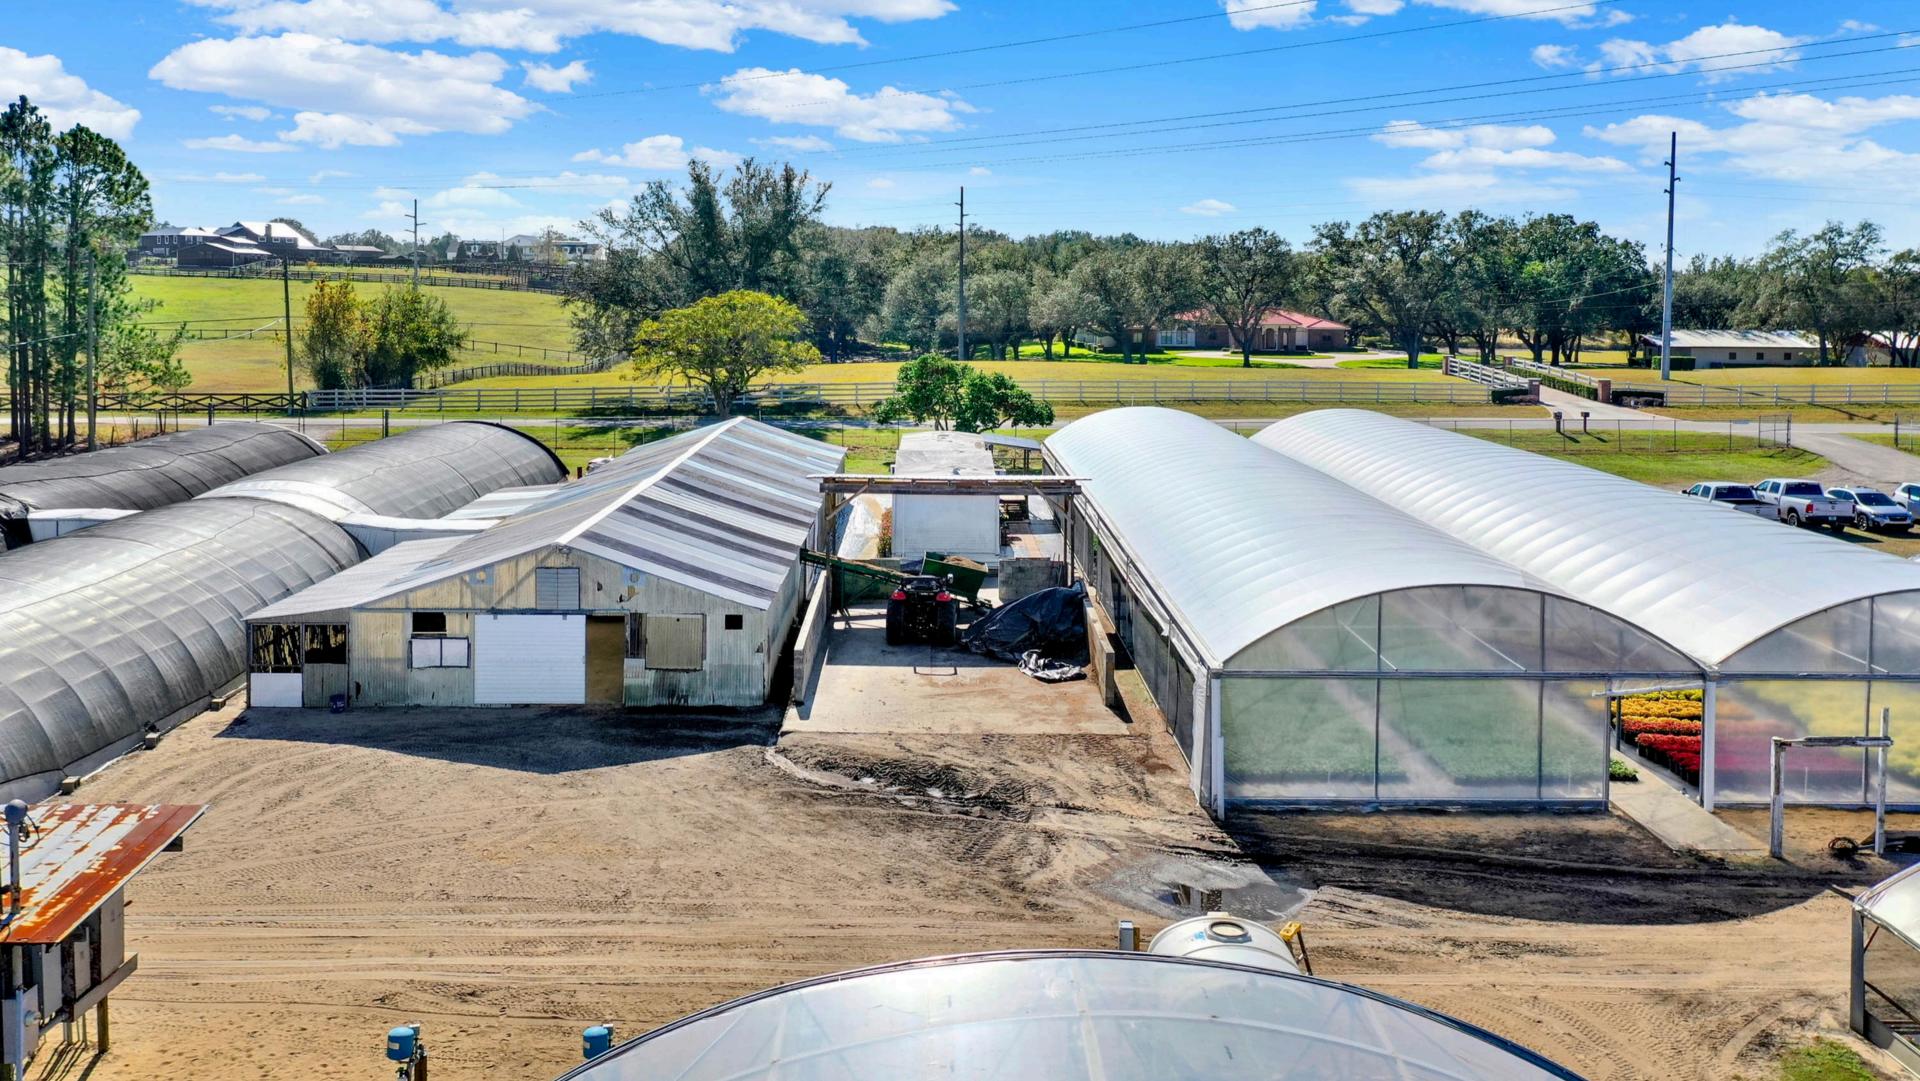

On a paved road, the property includes 90,000+ sf of greenhouses, 85,000+ sf of open/irrigated growing space, 2080 sf of office space, multiple infrastructural improvements, and open land for future development and expanded growing space.

### **Specifications & Features**

Land Types: Land, Agricultural

Uplands / Wetlands: High and Dry

Taxes & Tax Year: 2023 - \$2,177

Zoning / FLU:

Current Use: Bedding Plant Nursery Operation

Structures & Year Built: 29 Structures