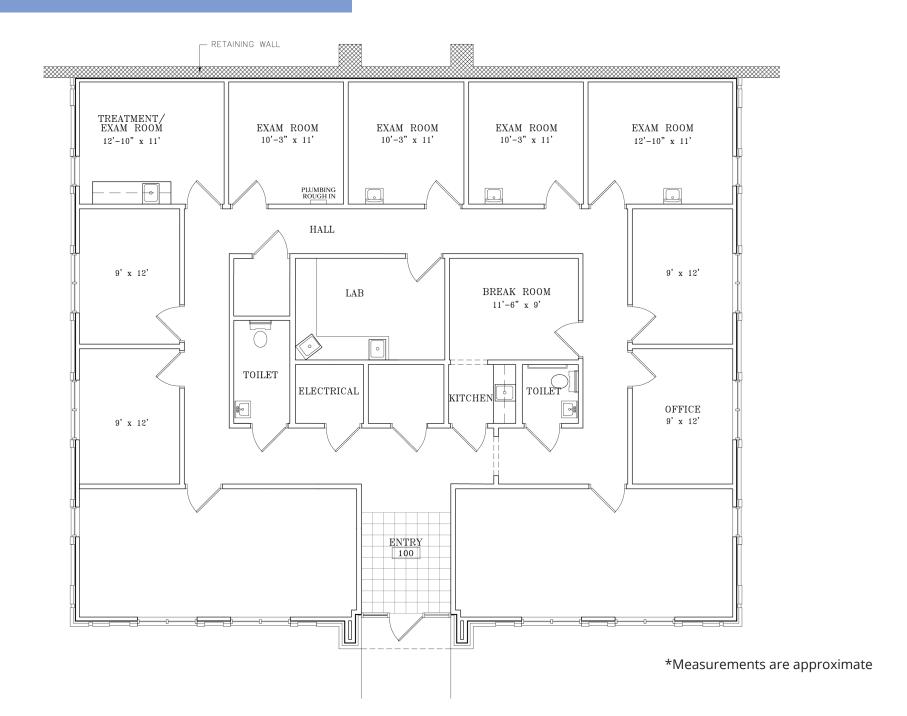

ailable
- Quick access to Downtown Apex
- Central location near numerous amenities

## **OFFERING SUMMARY**

| BUILDING PARK | Apex Professional Park                   |
|---------------|------------------------------------------|
| ADDRESS       | 1011 Pemberton Hill Road, Apex, NC 27502 |
| SUITE         | 101                                      |
| AVAILABLE SF  | ±3,024 SF                                |
| SALE PRICE    | Call Broker for pricing                  |
| LEASE RATE    | \$20.00/SF                               |
| PARKING       | 4.00/1,000 SF                            |
| MARKET        | Raleigh/Durham                           |
| SUBMARKET     | Southwest Wake County                    |
|               |                                          |





## Floor plan