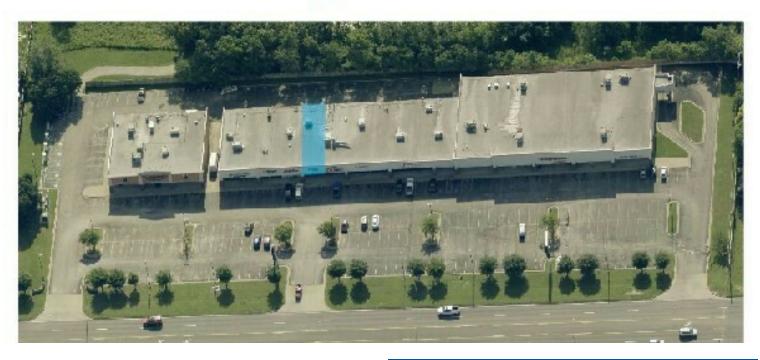

#### AVAILABLE

#### **PROPERTY HIGHLIGHTS**

- Property fronts Washington Blvd (Hwy 75), the main arterial through Bartlesville.
- Excellent visibility.
- Pylon signage available.
- Anchored by Walgreens and El Maguey Mexican Grill
  & Cantina
- Affluent area with a median household income 146% greater than the state's median income.

| OFFERING SUMMARY |            |
|------------------|------------|
| Lease Rate:      | Negotiable |
| Available SF:    | 1,500 SF   |
| Building Size:   | 44,187 SF  |

| DEMOGRAPHICS      | 1 MILE   | 3 MILES  | 5 MILES  |
|-------------------|----------|----------|----------|
| Total Households  | 2,414    | 13,388   | 18,082   |
| Total Population  | 5,712    | 28,989   | 39,270   |
| Average HH Income | \$87,665 | \$69,620 | \$65,792 |