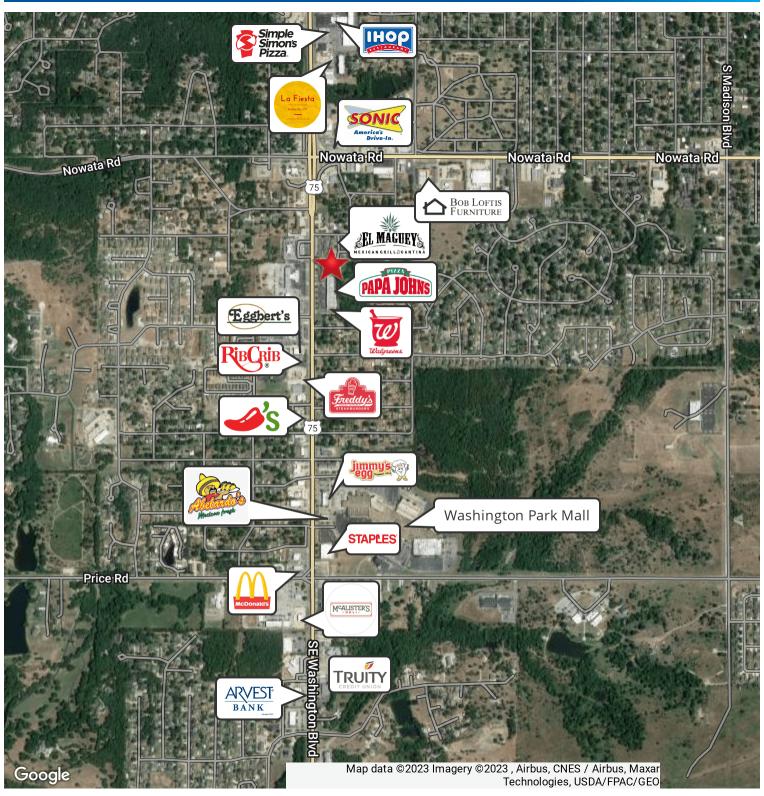

#### **PROPERTY HIGHLIGHTS**

- Property fronts Washington Blvd (Hwy 75), the main arterial through Bartlesville.
- Excellent visibility.
- Pylon signage available.
- Anchored by Walgreens and El Maguey Mexican Grill
  & Cantina
- Affluent area with a median household income 146% greater than the state's median income.