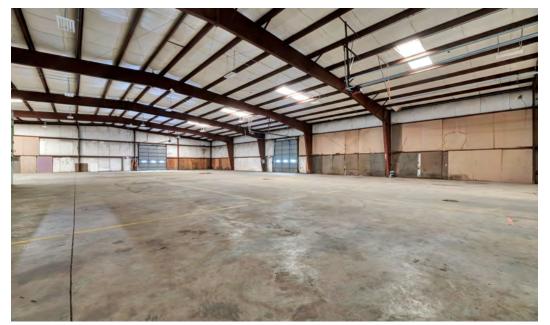

### **Property Overview**

- Industrial warehouse space for lease in First State Industrial Park
- 14,320 sq-ft
- 1.3 acre lot
- Easy access to I-95, I-295, I-495, Route 1
- Close proximity to the City of Wilmington and the Christiana Mall
- Zoned Industrial (I)
- 35 parking spaces, 3 drive-in bays (20ft height)
- \$12.50/sq-ft NNN lease
- 5 year lease available
- Built in 1995, metal construction
- Water/Sewer New Castle County
- Efficient natural gas heating system