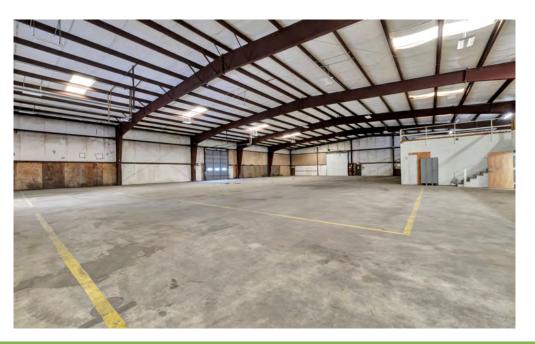

### **Property Overview**

- Industrial warehouse space for lease in First State Industrial Park
- 14,320 sq-ft
- 1.3 acre lot
- Easy access to I-95, I-295, I-495, Route 1
- Close proximity to the City of Wilmington and the Christiana Mall
- Zoned Industrial (I)
- 35 parking spaces, 3 drive-in bays (20ft height)
- \$12.50/sq-ft NNN lease
- 5 year lease available
- Built in 1995, metal construction
- Water/Sewer New Castle County
- Efficient natural gas heating system