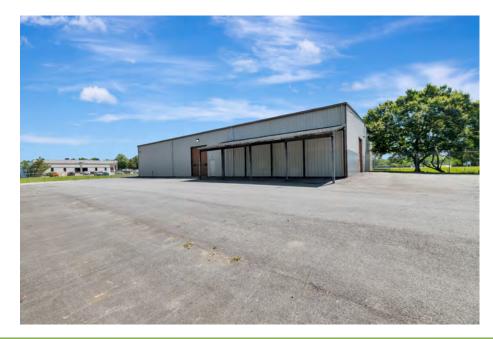

### **Property Overview**

- Industrial warehouse space for lease in First State Industrial Park
- 14,320 sq-ft
- 1.3 acre lot
- Easy access to I-95, I-295, I-495, Route 1
- Close proximity to the City of Wilmington and the Christiana Mall
- Zoned Industrial (I)
- 35 parking spaces, 3 drive-in bays (20ft height)
- \$12.50/sq-ft NNN lease
- 5 year lease available
- Built in 1995, metal construction
- Water/Sewer New Castle County
- Efficient natural gas heating system