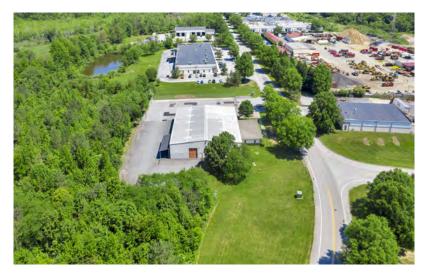

### **Property Overview**

- Industrial warehouse space for lease in First State Industrial Park
- 14,320 sq-ft
- 1.3 acre lot
- Easy access to I-95, I-295, I-495, Route 1
- Close proximity to the City of Wilmington and the Christiana Mall
- Zoned Industrial (I)
- 35 parking spaces, 3 drive-in bays (20ft height)
- \$12.50/sq-ft NNN lease
- 5 year lease available
- Built in 1995, metal construction
- Water/Sewer New Castle County
- Efficient natural gas heating system