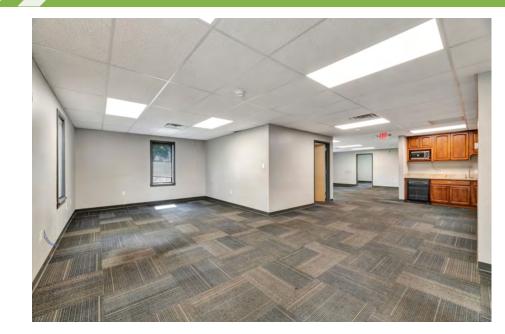

### **Property Overview**

- Industrial warehouse space for lease in First State Industrial Park
- 14,320 sq-ft
- 1.3 acre lot
- Easy access to I-95, I-295, I-495, Route 1
- Close proximity to the City of Wilmington and the Christiana Mall
- Zoned Industrial (I)
- 35 parking spaces, 3 drive-in bays (20ft height)
- \$12.50/sq-ft NNN lease
- 5 year lease available
- Built in 1995, metal construction
- Water/Sewer New Castle County
- Efficient natural gas heating system