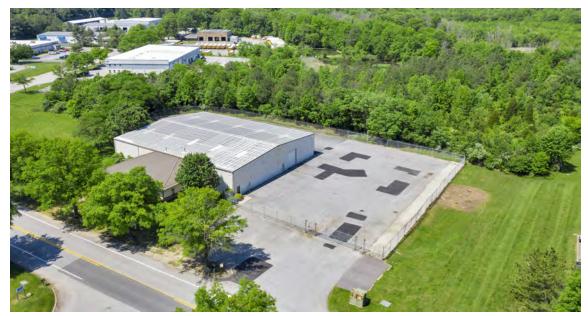

### **Property Overview**

- Industrial warehouse space for lease in First State Industrial Park
- 14,320 sq-ft
- 1.3 acre lot
- Easy access to I-95, I-295, I-495, Route 1
- Close proximity to the City of Wilmington and the Christiana Mall
- Zoned Industrial (I)
- 35 parking spaces, 3 drive-in bays (20ft height)
- \$12.50/sq-ft NNN lease
- 5 year lease available
- Built in 1995, metal construction
- Water/Sewer New Castle County
- Efficient natural gas heating system