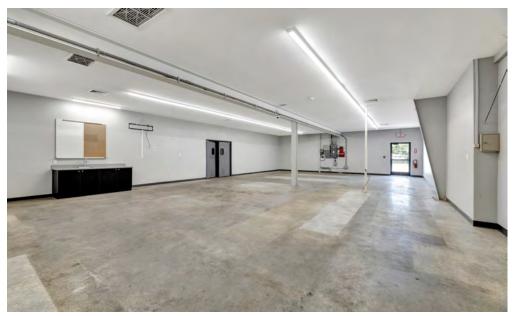

### **Property Overview**

- Industrial warehouse space for lease in First State Industrial Park
- 14,320 sq-ft
- 1.3 acre lot
- Easy access to I-95, I-295, I-495, Route 1
- Close proximity to the City of Wilmington and the Christiana Mall
- Zoned Industrial (I)
- 35 parking spaces, 3 drive-in bays (20ft height)
- \$12.50/sq-ft NNN lease
- 5 year lease available
- Built in 1995, metal construction
- Water/Sewer New Castle County
- Efficient natural gas heating system