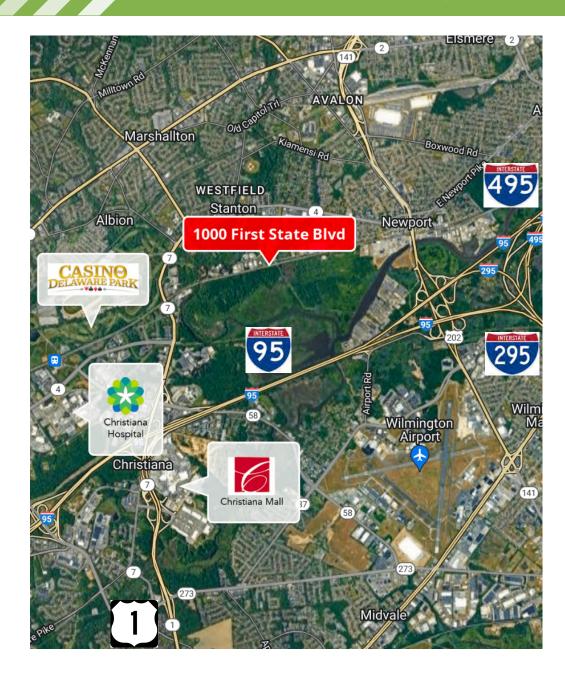

### **Property Overview**

- Industrial warehouse space for lease in First State Industrial Park
- 14,320 sq-ft
- 1.3 acre lot
- Easy access to I-95, I-295, I-495, Route 1
- Close proximity to the City of Wilmington and the Christiana Mall
- Zoned Industrial (I)
- 35 parking spaces, 3 drive-in bays (20ft height)
- \$12.50/sq-ft NNN lease
- 5 year lease available
- Built in 1995, metal construction
- Water/Sewer New Castle County
- Efficient natural gas heating system