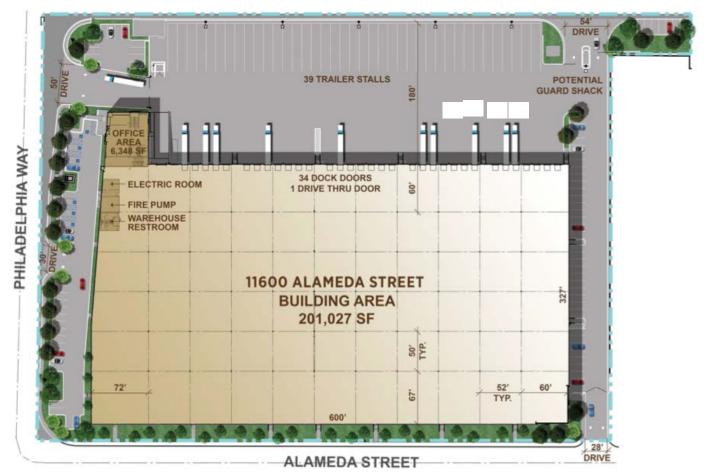

### **Building Highlights**

- 201,027 SF Freestanding Building
- 6,348 SF of Office Space
- 32' Clearance
- 2.5% Skylights
- ESFR Sprinkler System
- 1200 AMP Panel, 277/480V
- 52' x 50' Column Spacing (60' at Speed Bay)
- 34 Dock High Positions
- 180' Secured Concrete Truck Court
- 39 Trailer Parking Spaces
- 216 Parking Spaces
- Visibility and Frontage along 105 Freeway

### Site Plan