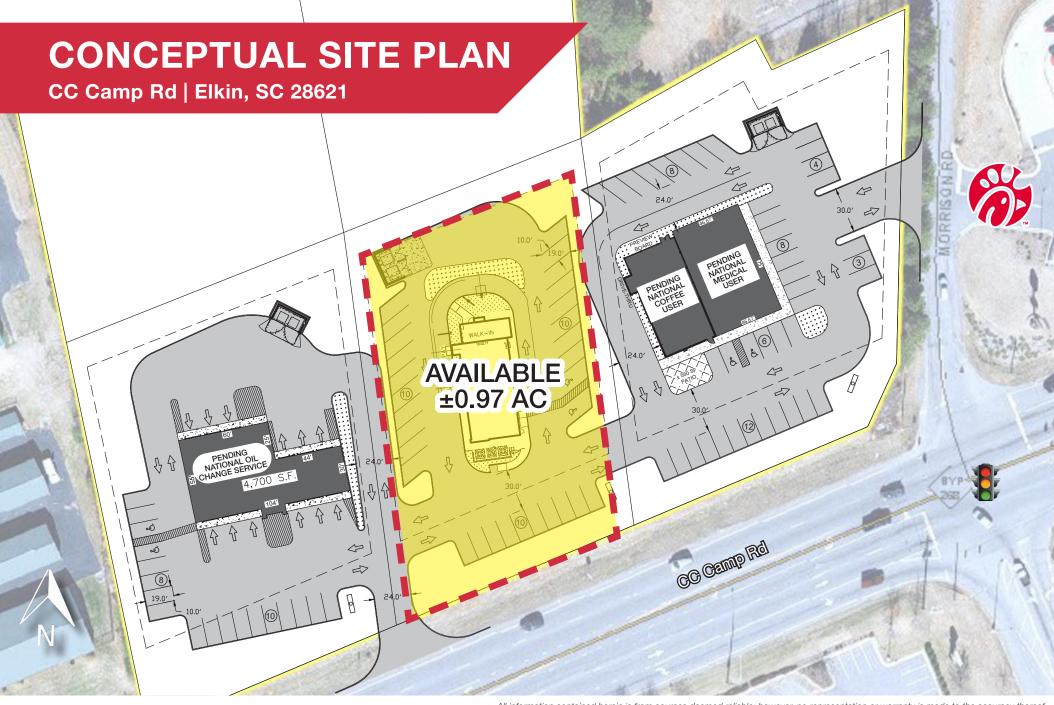

### **Property Highlights**

- Retail parcels available for Ground Lease, Build-to-Suit, or Sale
- Prime development opportunity for a QSR, bank, automotive user, convenience store and more
- Located in Elkin's fastest growing retail corridor
- Shared signalized access with Chick-Fil-A and Starbucks
- Surrounding retailers include: Walmart Supercenter, Lowe's, Chick-Fil-A, Starbucks, Zaxby's, Taco Bell, Elks Edge Express Wash, Mcdonald's and many more
- ± 17,000 VPD on CC Camp Rd
- Price: Contact Broker for Details