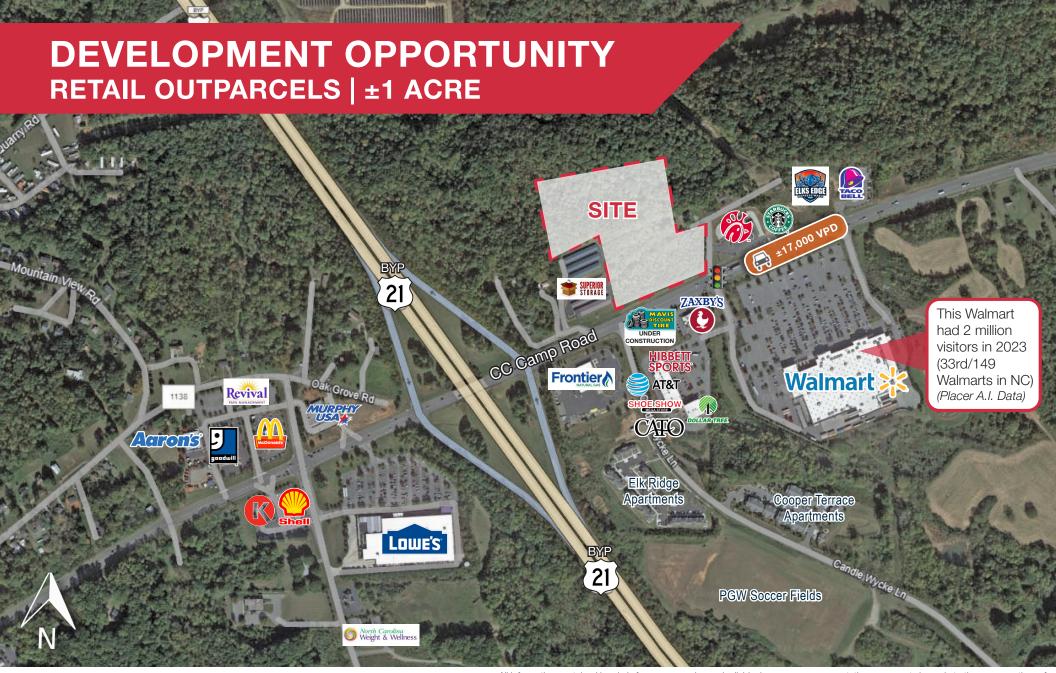

### **Property Highlights**

- Retail parcels available for Ground Lease, Build-to-Suit, or Sale
- Prime development opportunity for a QSR, bank, automotive user, convenience store and more
- Located in Elkin's fastest growing retail corridor
- Shared signalized access with Chick-Fil-A and Starbucks
- Surrounding retailers include: Walmart Supercenter, Lowe's, Chick-Fil-A, Starbucks, Zaxby's, Taco Bell, Elks Edge Express Wash, Mcdonald's and many more
- ± 17,000 VPD on CC Camp Rd
- Price: Contact Broker for Details