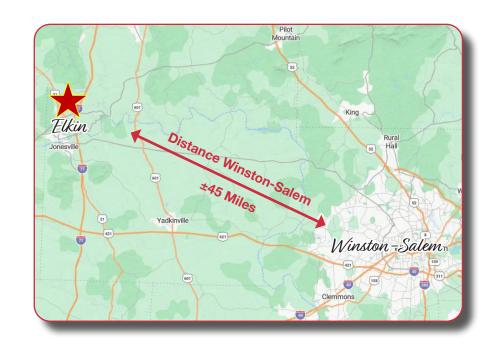

### LOCATION

- Elkin is mostly located in Surry County, with some parts (including Carter Falls) in Wilkes County.
- Many people know the area as the Yadkin Valley of North Carolina, a prominent wine-producing region and officially sanctioned American Viticultural Area.
- The town is an easy day trip away from many places in North Carolina, including Winston-Salem (50 minutes), Boone (1 hour 10 minutes), Charlotte (1 hour 15 minutes), Greensboro (1 hour 15 minutes), and Durham (2 hours). Raleigh to the east and Asheville to the west are both about 2-1/2 hours away.