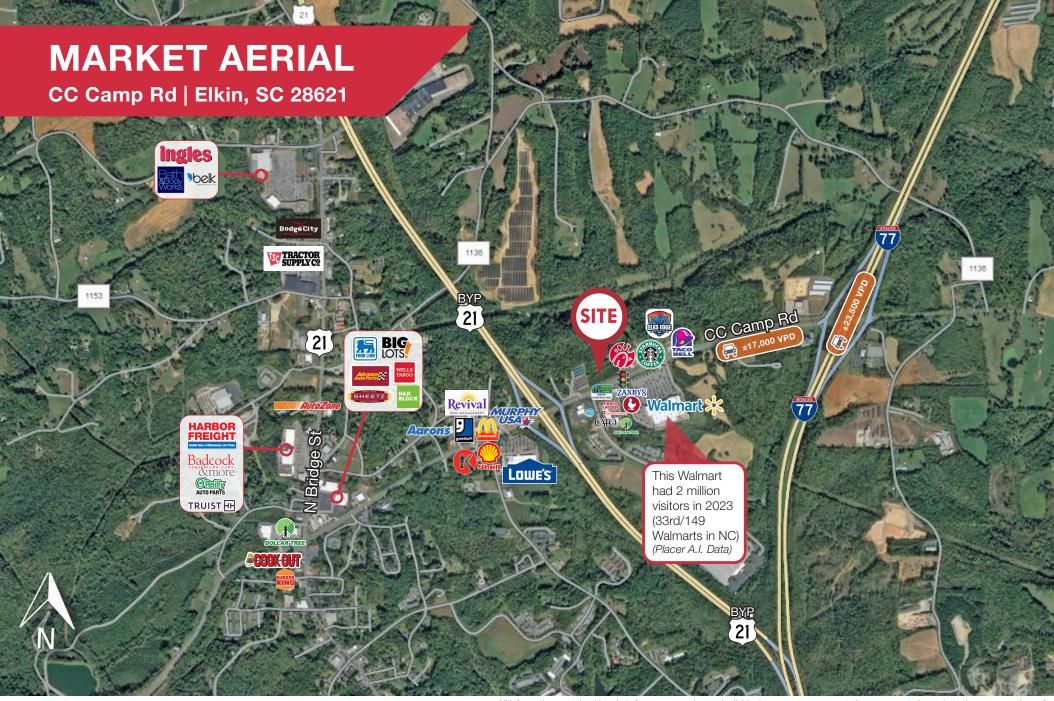

### **Property Highlights**

- Retail parcels available for Ground Lease, Build-to-Suit, or Sale
- Prime development opportunity for a QSR, bank, automotive user, convenience store and more
- Located in Elkin's fastest growing retail corridor
- Shared signalized access with Chick-Fil-A and Starbucks
- Surrounding retailers include: Walmart Supercenter, Lowe's, Chick-Fil-A, Starbucks, Zaxby's, Taco Bell, Elks Edge Express Wash, Mcdonald's and many more
- ± 17,000 VPD on CC Camp Rd
- Price: Contact Broker for Details