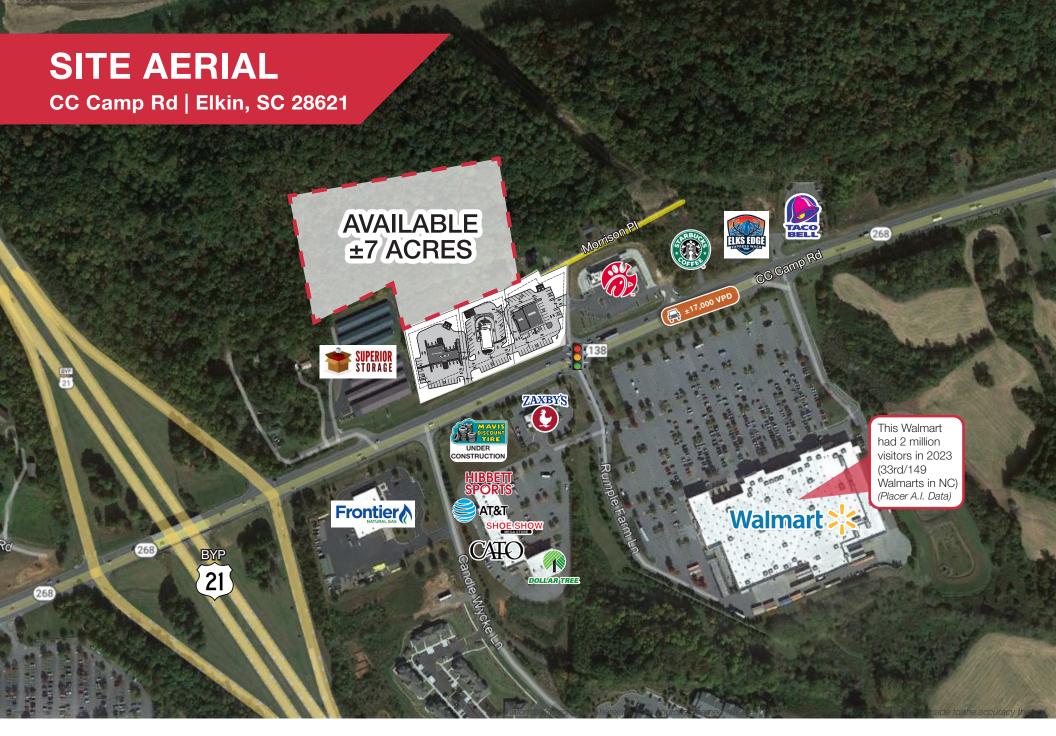

### **Property Highlights**

- Retail parcels available for Ground Lease, Build-to-Suit, or Sale
- Prime development opportunity for a QSR, bank, automotive user, convenience store and more
- Located in Elkin's fastest growing retail corridor
- Shared signalized access with Chick-Fil-A and Starbucks
- Surrounding retailers include: Walmart Supercenter, Lowe's, Chick-Fil-A, Starbucks, Zaxby's, Taco Bell, Elks Edge Express Wash, Mcdonald's and many more
- ± 17,000 VPD on CC Camp Rd
- Price: Contact Broker for Details