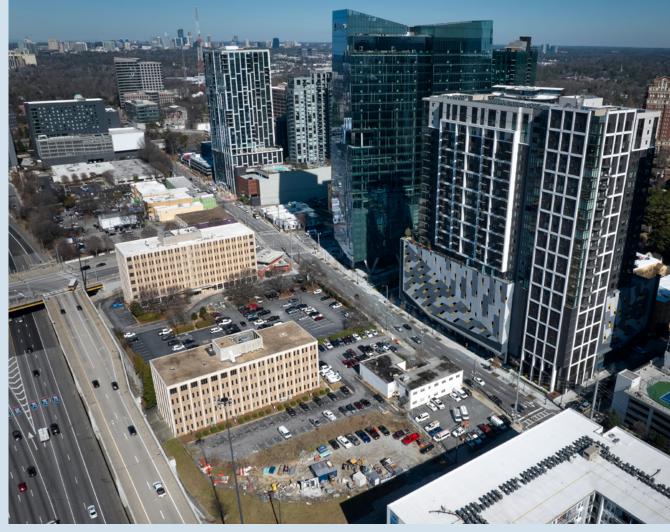

### BUILDING HIGHLIGHTS

Nestled in the heart of Midtown on the corner of 17th & Spring, Midtown Heights offers unmatched access to I-75/I-85 and is adjacent to the new Midtown Union mixed-use development. Our move-in ready spec suites are fully furnished and provide flexible lease terms. Elevate your business presence at Midtown Heights, where convenience and opportunity converge.

## CONVENIENCE & ACCESSIBILITY

- · Immediate access to I-75 / I-85 Connector
- · Two blocks to the MARTA Arts Center Station
- The High Museum, Woodruff Arts Center and The Center for Puppetry Arts all within a 10-minute walk.
- Only 13 miles from Hartsfield-Jackson Atlanta International Airport
- Less than a mile from Georgia Institute of Technology and the valuable technology, research and talent it provides