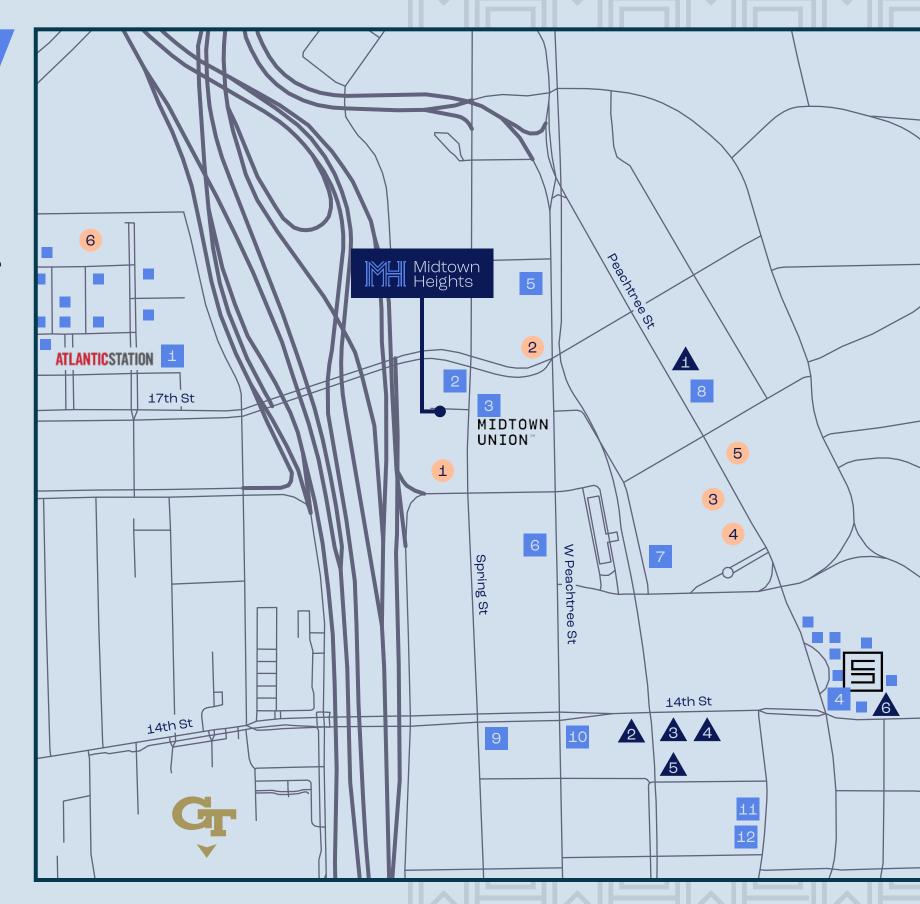

### NEARBY AMENITIES

#### Food & Bev

- 1. Atlantic Station
  - Azotea Cantina
  - Allora
  - Sri Thai
  - HOBNOB
  - California Pizza Kitchen
  - Yard House
  - The Pig & The Pearl
  - Toscano
  - Atlantic Grill
  - Gyu-kaku Japanese BBQ
  - Angry Crab Shack
  - Rosé Bistro
- 2. Nan Thai Fine Dining
  - Atlantic Cafe
- 3. Midtown Union
  - Hartley Kitchen
- 4. Colony Square
  - Politan Row
  - Rumi's Kitchen
  - 5Church
  - Establishment
  - Saints + Council
  - Brown Bag
  - Serena Pastificio
  - Chick-fil-A
  - Sweetgreen

- 5. Xhibit Studio Kitchen and Bar
- 6. DaVinci's of Midtown
- 7. Twelve Eighty
- 8. Big Apple Cafe
- 9. Wholefoods
  - Farm Birds
- 10. Starbucks
- 11. Park 75
- 12. South City Kitchen

#### Entertainment

- 1. Center for Puppetry Arts
- 2. Center Stage Theatre
- 3. High Museum of Art
- 4. Woodruff Arts Center
- 5. Museum of Design Atlanta
- 6. Regal Cinemas

#### Hotels

- 1. Residences Inn by Marriott
- 2. Atlanta Marriott
- 3. AC Hotel
- 4. Four Seasons Hotel
- 5. Moxy Midtown
- 6. W Hotel Midtown