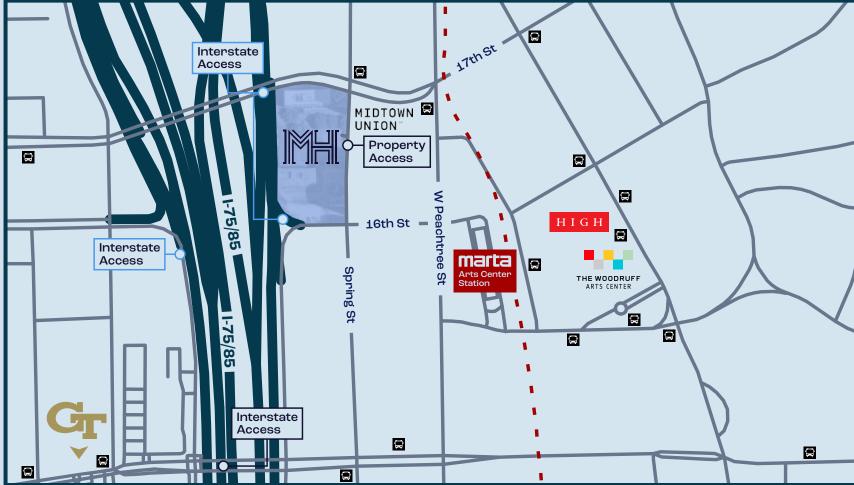

### BUILDING HIGHLIGHTS

Nestled in the heart of Midtown on the corner of 17th & Spring, Midtown Heights offers unmatched access to I-75/I-85 and is adjacent to the new Midtown Union mixed-use development. Our move-in ready spec suites are fully furnished and provide flexible lease terms. Elevate your business presence at Midtown Heights, where convenience and opportunity converge.

## CONVENIENCE & ACCESSIBILITY

- · Immediate access to I-75 / I-85 Connector
- · Two blocks to the MARTA Arts Center Station
- The High Museum, Woodruff Arts Center and The Center for Puppetry Arts all within a 10-minute walk.
- Only 13 miles from Hartsfield-Jackson Atlanta International Airport
- Less than a mile from Georgia Institute of Technology and the valuable technology, research and talent it provides