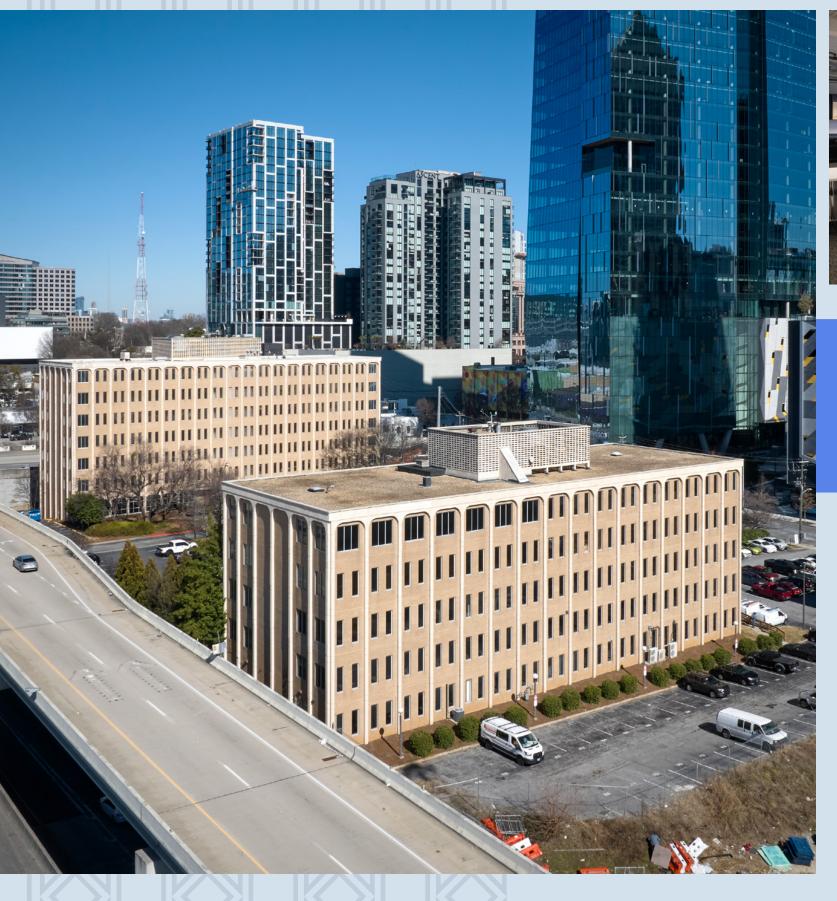

### BUILDING HIGHLIGHTS

Nestled in the heart of Midtown on the corner of 17th & Spring, Midtown Heights offers unmatched access to I-75/I-85 and is adjacent to the new Midtown Union mixed-use development. Our move-in ready spec suites are fully furnished and provide flexible lease terms. Elevate your business presence at Midtown Heights, where convenience and opportunity converge.