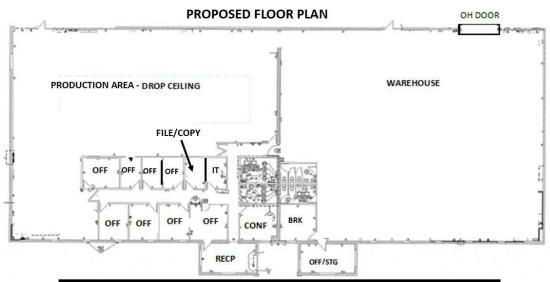

## PROPERTY DESCRIPTION 16,528 ± SQUARE FOOT

- Fully Air Conditioned
- Reception, Eight (8) Offices, Conference Room, Break Room, IT Room, Copy/File Room and Storage (Proposed Floor Plan)
- Fire Sprinklered
- Fenced Parking/Loading Area
- 1200 Amps (120/208v) 3-Phase
- Grade Level Loading One Overhead Door
- Zoned I-1
- Parking 40 +/- Spaces
- Clear Height 12' ft

### Site And Floor Plan