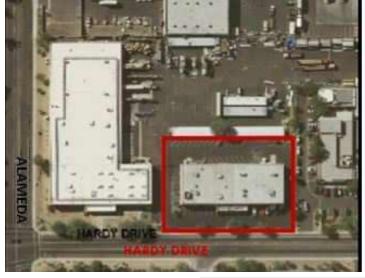

## 2600 S HARDY DR - AIR-CONDITIONED INDUSTRIAL BUILDING

Tempe, AZ 85282



### **Property Summary**





## PROPERTY DESCRIPTION 16,528 ± SQUARE FOOT

- Fully Air Conditioned
- Reception, Eight (8) Offices, Conference Room, Break Room, IT Room, Copy/File Room and Storage (Proposed Floor Plan)
- Fire Sprinklered
- Fenced Parking/Loading Area
- 1200 Amps (120/208v) 3-Phase
- Grade Level Loading One Overhead Door
- Zoned I-1
- Parking 40 +/- Spaces
- Clear Height 12' ft



#### **CUTLER COMMERCIAL**

2150 East Highland Avenue, Suite 207, Phoenix, AZ 85016 602.955.3500 | cutlercommercial.com

#### **ROD CROTTY**

Associate Broker | 602.386.1225 (D) rcrotty@cutlercommercial.com

# 2600 S HARDY DR

Tempe, AZ 85282



### Site And Floor Plan





#### **ROD CROTTY**

Associate Broker | 602.386.1225 (D) rcrotty@cutlercommercial.com

#### **CUTLER COMMERCIAL**

2150 East Highland Avenue, Suite 207, Phoenix, AZ 85016 602.955.3500 | cutlercommercial.com