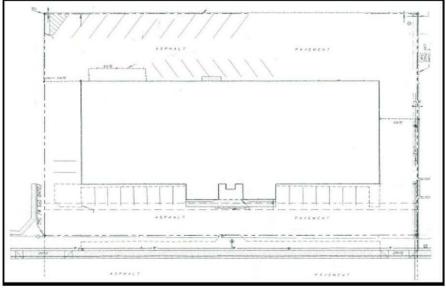

## 2600 S HARDY DR - AIR-CONDITIONED INDUSTRIAL BUILDING

Tempe, AZ 85282



### **Property Summary**





## PROPERTY DESCRIPTION 16,528 ± SQUARE FOOT

- Fully Air Conditioned
- Reception, Eight (8) Offices, Conference Room, Break Room, IT Room, Copy/File Room and Storage (Proposed Floor Plan)
- Fire Sprinklered
- Fenced Parking/Loading Area
- 1200 Amps (120/208v) 3-Phase
- Grade Level Loading One Overhead Door
- Zoned I-1
- Parking 40 +/- Spaces
- Clear Height 12' ft



#### **CUTLER COMMERCIAL**

2150 East Highland Avenue, Suite 207, Phoenix, AZ 85016 602.955.3500 | cutlercommercial.com

#### **ROD CROTTY**

Associate Broker | 602.386.1225 (D) rcrotty@cutlercommercial.com

# 2600 S HARDY DR

Tempe, AZ 85282



### Site And Floor Plan





#### **ROD CROTTY**

Associate Broker | 602.386.1225 (D) rcrotty@cutlercommercial.com

#### **CUTLER COMMERCIAL**

2150 East Highland Avenue, Suite 207, Phoenix, AZ 85016 602.955.3500 | cutlercommercial.com