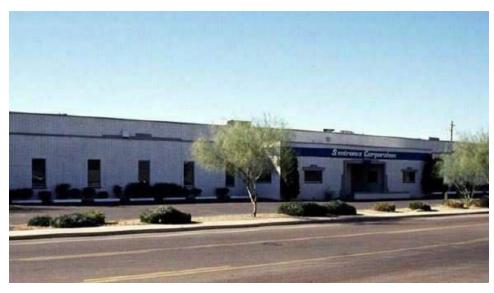

## 2600 S HARDY DR - AIR-CONDITIONED INDUSTRIAL BUILDING

Tempe, AZ 85282

## PROPERTY DESCRIPTION 16,528 ± SQUARE FOOT

- Fully Air Conditioned
- Reception, Eight (8) Offices, Conference Room, Break Room, IT Room, Copy/File Room and Storage (Proposed Floor Plan)
- Fire Sprinklered
- Fenced Parking/Loading Area
- 1200 Amps (120/208v) 3-Phase
- Grade Level Loading One Overhead Door
- Zoned I-1
- Parking 40 +/- Spaces
- Clear Height 12' ft