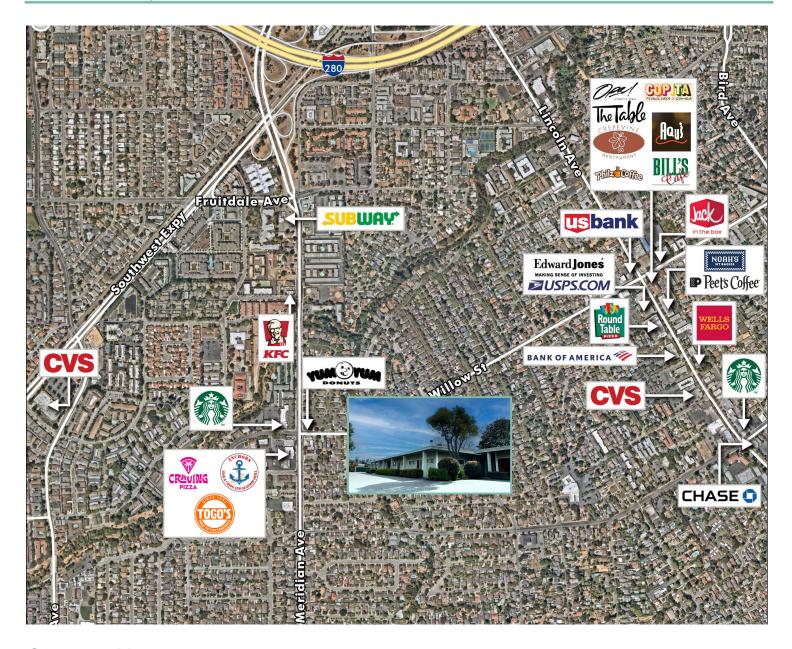

# 1685 Westwood Dr

San Jose, CA 95125 www.cbre.com

Exterior Entrances

1st Floor Only - No Elevators! | Available Now



## **Property Highlights**



Plan early for your relocation to the premier Medical Village in Willow Glen

- + ± 1,114 SF
- + In Suite unisex ADA Restroom and additional Restroom
- + All Entrances External and Exclusive to Suite
- + Open Air Corridors to all Suites
- + Great Willow Glen Location
- + Starbucks and Amenities Within Walking Distance
- + Proximity to Downtown Willow Glen Stores and other Restaurants
- + Ample Parking with Over 4.4/1000 Parking



### **Building 1**

Suite 2: ±1,114 SF









AVAILABLE

#### **WESTWOOD DRIVE**





#### WILLOW WOOD PROFESSIONAL BUILDING





### **Nearby Amenities**



#### **Contact Us**

#### Paul Lyles

First Vice President +1 408 453 7443 paul.lyles@cbre.com Lic. 01236021

#### **Thor Wiles**

Vice President +1 408 453 7478 thor.wiles@cbre.com Lic. 01237980

© 2024 CBRE, Inc. All rights reserved. This information has been obtained from sources believed reliable but has not been verified for accuracy or completeness. CBRE, Inc. makes no guarantee, representation or warranty and accepts no responsibility or liability as to the accuracy, completeness, or reliability of the information contained herein. You should conduct a careful, independent investigation of the property and verify all information. Any reliance on this information is solely at your own risk. CBRE and the CBRE logo are service marks of CBRE, Inc. All other marks displayed on this doc