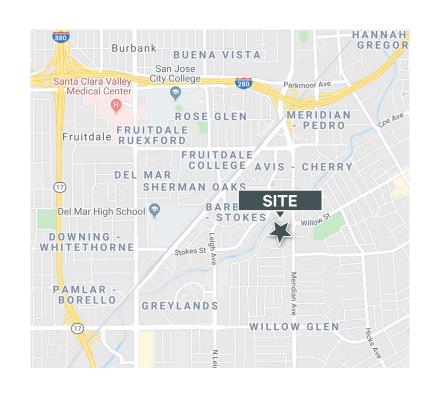

# 1685 Westwood Dr

San Jose, CA 95125 www.cbre.com

Exterior Entrances

1st Floor Only - No Elevators! | Available Now



## **Property Highlights**



Plan early for your relocation to the premier Medical Village in Willow Glen

- + ± 1,114 SF
- + In Suite unisex ADA Restroom and additional Restroom
- + All Entrances External and Exclusive to Suite
- + Open Air Corridors to all Suites
- + Great Willow Glen Location
- + Starbucks and Amenities Within Walking Distance
- + Proximity to Downtown Willow Glen Stores and other Restaurants
- + Ample Parking with Over 4.4/1000 Parking



### **Building 1**

Suite 2: ±1,114 SF









AVAILABLE

#### **WESTWOOD DRIVE**





#### WILLOW WOOD PROFESSIONAL BUILDING





### **Nearby Amenities**



#### **Contact Us**

#### Paul Lyles

First Vice President +1 408 453 7443 paul.lyles@cbre.com Lic. 01236021

#### **Thor Wiles**

Vice President +1 408 453 7478 thor.wiles@cbre.com Lic. 01237980

© 2024 CBRE, Inc. All rights reserved. This information has been obtained from sources believed reliable but has not been verified for accuracy or completeness. CBRE, Inc. makes no guarantee, representation or warranty and accepts no responsibility or liability as to the accuracy, completeness, or reliability of the information contained herein. You should conduct a careful, independent investigation of the property and verify all inform