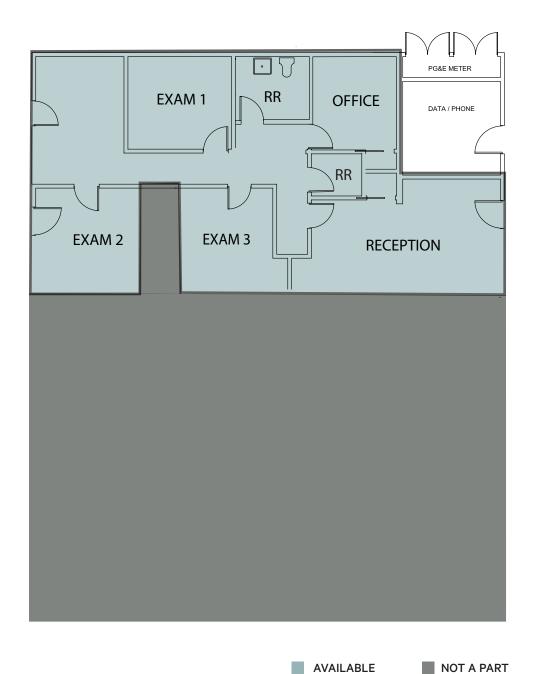

## **Property Highlights**

Plan early for your relocation to the premier Medical Village in Willow Glen

- + ± 1,114 SF
- + In Suite unisex ADA Restroom and additional Restroom
- + All Entrances External and Exclusive to Suite
- + Open Air Corridors to all Suites
- + Great Willow Glen Location
- + Starbucks and Amenities Within Walking Distance
- + Proximity to Downtown Willow Glen Stores and other Restaurants
- + Ample Parking with Over 4.4/1000 Parking

### **Building 1**

Suite 2: ±1,114 SF

AVAILABLE