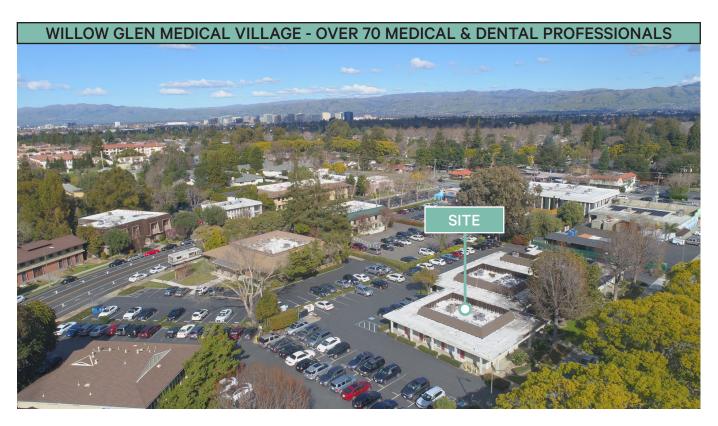

## **Property Highlights**

Plan early for your relocation to the premier Medical Village in Willow Glen

- + ± 1,114 SF
- + In Suite unisex ADA Restroom and additional Restroom
- + All Entrances External and Exclusive to Suite
- + Open Air Corridors to all Suites
- + Great Willow Glen Location
- + Starbucks and Amenities Within Walking Distance
- + Proximity to Downtown Willow Glen Stores and other Restaurants
- + Ample Parking with Over 4.4/1000 Parking

### **Building 1**

Suite 2: ±1,114 SF

AVAILABLE