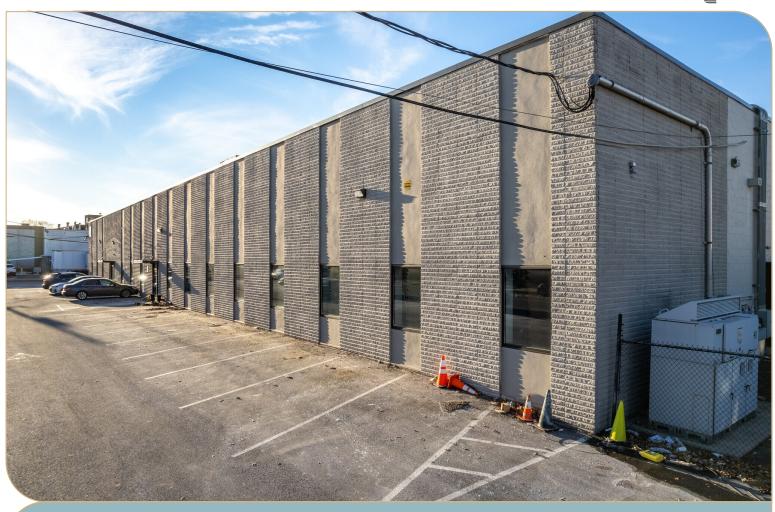

## 2401 E. Linden Avenue, Linden, NJ

Warehouse Space | Existing Food Packaging Facility

## 17,800 SF Available

LEASING INFO & CONTACT

Jordan Metz Benito Abbate James Friel

973.493.0385 | jordan@metzindustrial.com 908.655.8331 | ben@metzindustrial.com 908.305.9001 | james@metzindustrial.com

## **Property Highlights**

| Building Size  | 82,000 SF      |
|----------------|----------------|
| Available      | 17,800 SF      |
| Office         | Up to 2,500 SF |
| Lot Size       | 3.53 Acres     |
| Ceiling Height | 22' Clear      |
| Tailboards     | 3              |
| Drive-ins      | -              |
| Power          | Heavy          |