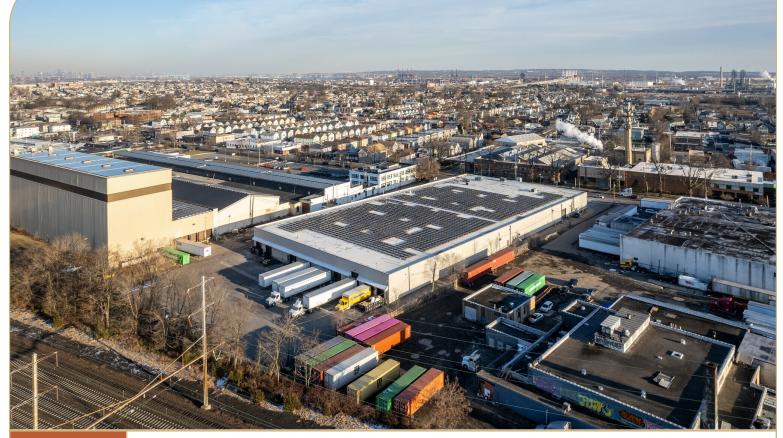

## 2401 E. Linden Avenue, Linden, NJ

Warehouse Space | Existing Food Packaging Facility

## 17,800 SF Available

LEASING INFO & CONTACT

Jordan Metz Benito Abbate James Friel

973.493.0385 | jordan@metzindustrial.com 908.655.8331 | ben@metzindustrial.com 908.305.9001 | james@metzindustrial.com

## **Property Highlights**

| Building Size  | 82,000 SF      |
|----------------|----------------|
| Available      | 17,800 SF      |
| Office         | Up to 2,500 SF |
| Lot Size       | 3.53 Acres     |
| Ceiling Height | 22' Clear      |
| Tailboards     | 3              |
| Drive-ins      | -              |
| Power          | Heavy          |