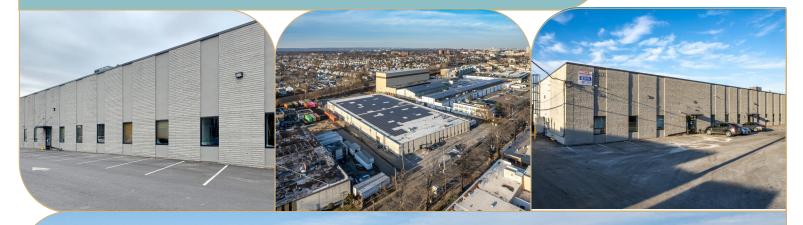

## 2401 E. Linden Avenue, Linden, NJ

Warehouse Space | Existing Food Packaging Facility

## 17,800 SF Available

LEASING INFO & CONTACT

Jordan Metz Benito Abbate James Friel

973.493.0385 | jordan@metzindustrial.com 908.655.8331 | ben@metzindustrial.com 908.305.9001 | james@metzindustrial.com

## **Property Highlights**

| Building Size  | 82,000 SF      |
|----------------|----------------|
| Available      | 17,800 SF      |
| Office         | Up to 2,500 SF |
| Lot Size       | 3.53 Acres     |
| Ceiling Height | 22' Clear      |
| Tailboards     | 3              |
| Drive-ins      | -              |
| Power          | Heavy          |