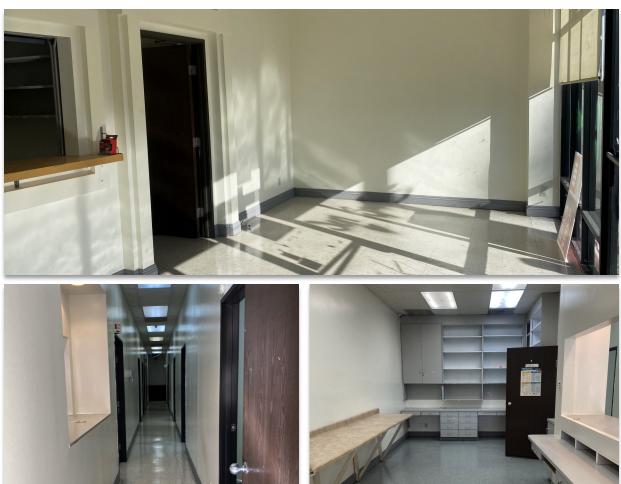

## **Unit 6007** | ±1,700-3400 SF FULLY BUILT OUT MEDICAL | IN-LINE

- Combinable with unit 6009 for • ±3,400 SF
- 4 exam rooms
- 2 private offices
- 2 lab rooms .
- Private restroom