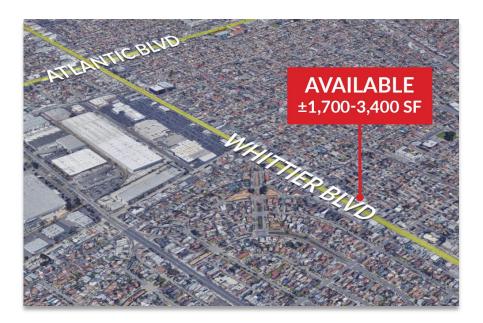

### **PROPERTY FEATURES**

- ±1,700-3,400 SF available
- Unit 6007 is fully built out as medical
- Located on busy Whittier Blvd.
- Shared parking in the back of building
- Storefront signage available
- Approx. 26,144 cars per day on Whittier Blvd. & approx. 35,316 cars on Atlantic Blvd.

### **AREA AMENITIES**

- Centrally located to dense residential block
- Easily accessible from Interstate 5 Freeway
- Close proximity to major retail centers like Citadel Outlets and Commerce Center, which contains national tenants such as Target, Rent-A-Center, El Super #3, Ross Dress for Less,, dd's Discounts, It's Boba Time, Regency Commerce Theaters, Disney, Nike, and Under Armour