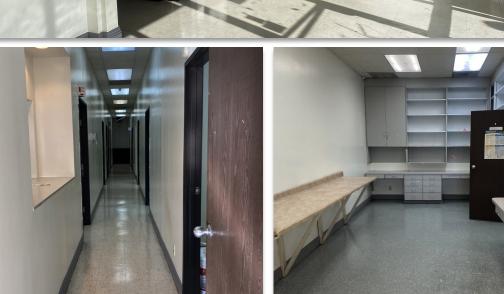

## **Unit 6007** | ±1,700-3400 SF FULLY BUILT OUT MEDICAL | IN-LINE

- Combinable with unit 6009 for • ±3,400 SF
- 4 exam rooms
- 2 private offices
- 2 lab rooms .
- Private restroom