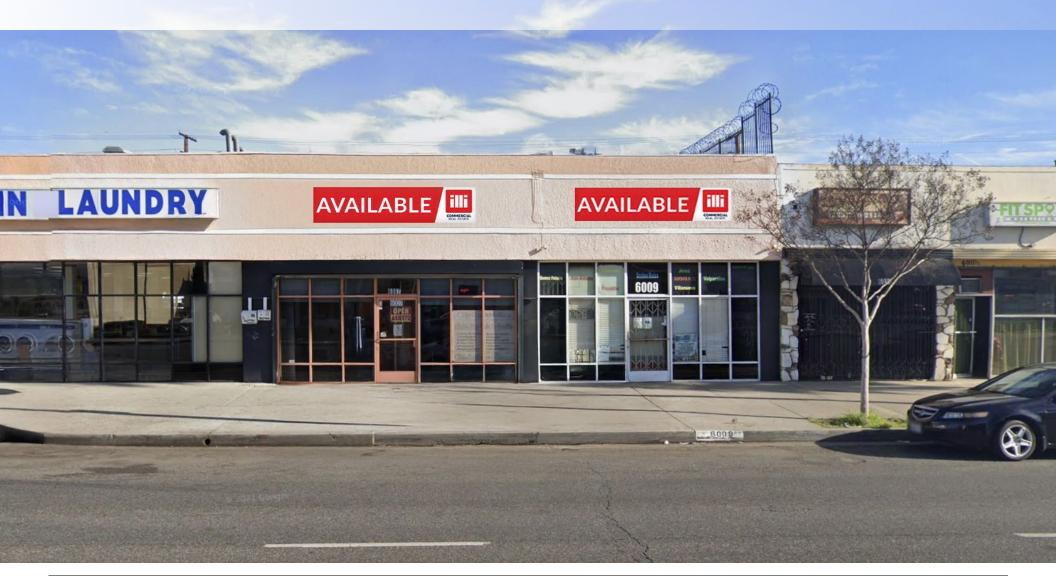

6007-6009 Whittier Blvd., Los Angeles, CA 90022

### **PROPERTY FEATURES**

- ±1,700-3,400 SF available
- Unit 6007 is fully built out as medical
- Located on busy Whittier Blvd.
- Shared parking in the back of building
- Storefront signage available
- Approx. 26,144 cars per day on Whittier Blvd. & approx. 35,316 cars on Atlantic Blvd.