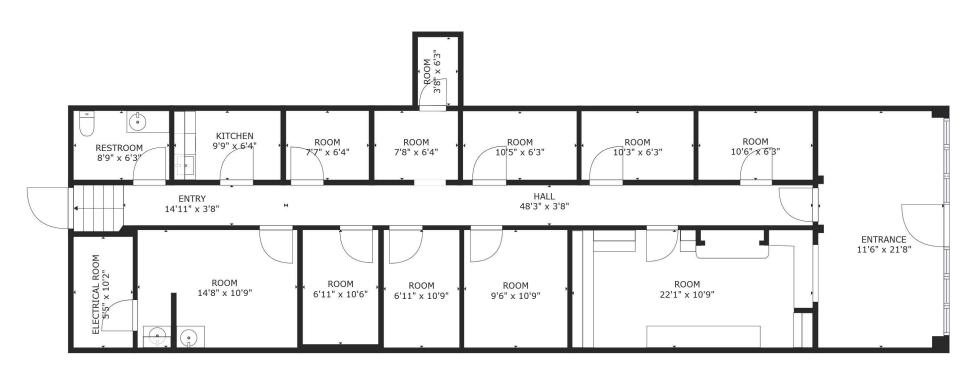

UNIT 6007 - FLOOR PLAN

FLOOR 1

TODD NATHANSON (818) 514-2204

**FOLLOW US** 

todd@illicre.com · DRE#00923779

5945 Canoga Ave., Woodland Hills, CA 91367 • 818.501.2212/Phone • 818.501.2202/Fax • www.illicre.com • DRE #01834124