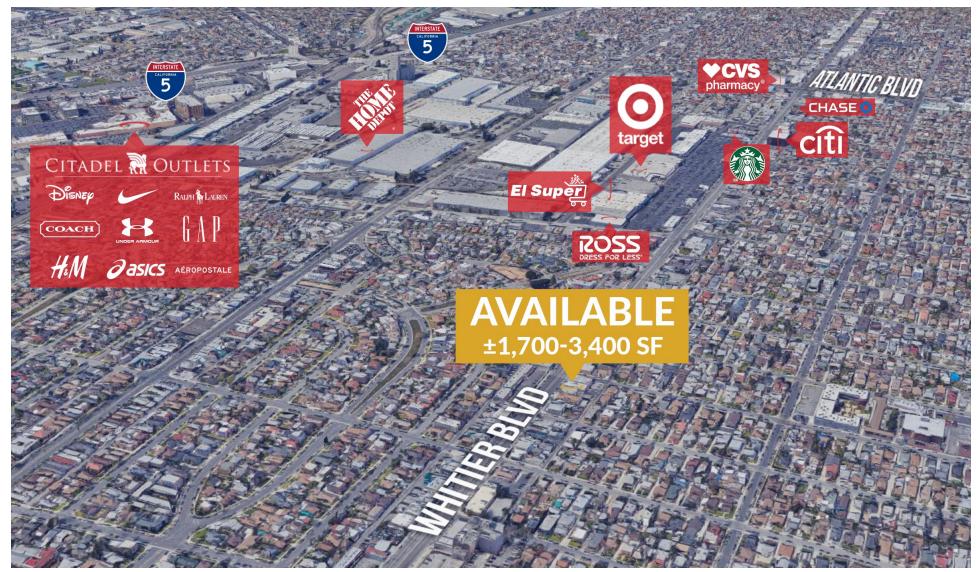

### **PROPERTY FEATURES**

- ±1,700-3,400 SF available
- Unit 6007 is fully built out as medical
- Located on busy Whittier Blvd.
- Shared parking in the back of building
- Storefront signage available
- Approx. 26,144 cars per day on Whittier Blvd. & approx. 35,316 cars on Atlantic Blvd.

### **AREA AMENITIES**

- Centrally located to dense residential block
- Easily accessible from Interstate 5 Freeway
- Close proximity to major retail centers like Citadel Outlets and Commerce Center, which contains national tenants such as Target, Rent-A-Center, El Super #3, Ross Dress for Less,, dd's Discounts, It's Boba Time, Regency Commerce Theaters, Disney, Nike, and Under Armour