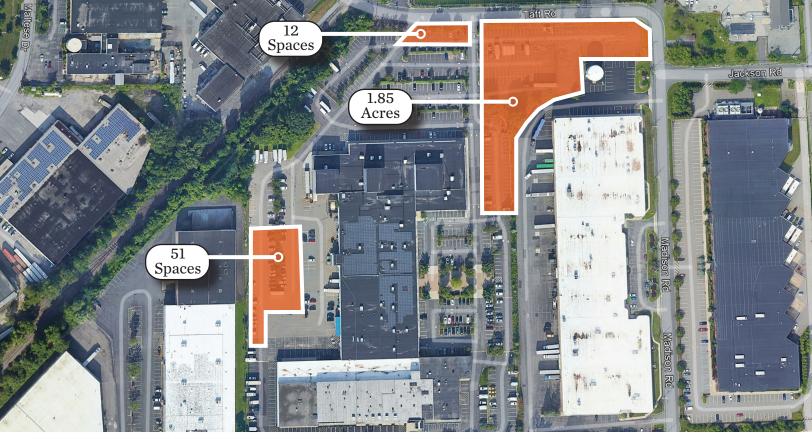

## FOR LEASE + 2.14 ACRES

- Divisible
- Available Immediately
- 280 Striped Spaces
- Car/Fleet Parking
- Trailer Parking
- Outdoor Storage
- Potential for Build-to-Suit or Office Trailer
- Flexible Lease Term