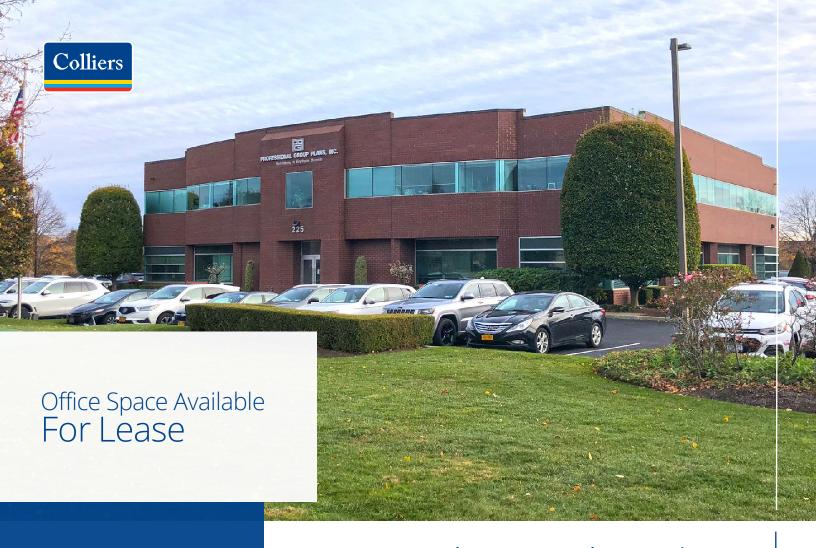

# 225 Wireless Boulevard Hauppauge, New York

Prime office space located in the heart of the Hauppauge Industrial Park.

225 Wireless Boulevard offers on-site management with ample parking available.

The property is beautifully landscaped and immaculately maintained. Practice your short game with an on-site putting green!

### Comments

- >On-site ownership and plenty of parking
- >Beautifully landscaped and immaculately maintained
- >Practice your short game with an on-site putting green
- >Recently renovated bathrooms
- >Easy access to: Motor Parkway, Northern State Parkway, Long Island Expressway, Sagtikos Parkway, Nesconset Highway and Veterans Memorial Highway