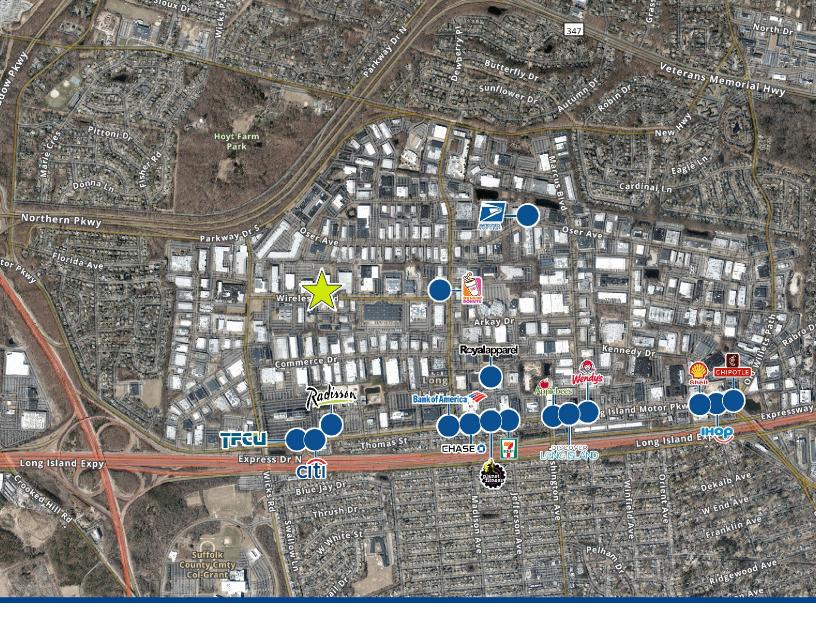

Surrounded by major roadways such as the Long Island Expressway, Northern State Parkway and Sunken Meadow Parkway.

No representation is made as to the accuracy of the information furnished herein and same is submitted subject to errors, omissions, change of prices, rental, or other conditions, prior sale, lease, sublease, and/or withdrawal without notice. While every attempt is made to ensure accuracy, the floor plan(s) is for guidance only. The measurements, dimensions, specifications, and other data shown are approximate and may not be to scale. We assume no responsibility for the accuracy of the floor plan(s) or for any action taken in reliance thereon. The floor plan(s) do not create any representation, warranty or contract. All parties should consult a professional, such as an architect, to verify the information contained herein. The furnishing of this information shall not be deemed a hiring. A commission in accordance with our principal's Schedule of rates and conditions will be paid to the procuring Broker who executes our or up rincipal's COLLIERS brokerage agreement, subject to a fully consummated transaction upon terms and conditions acceptable to our principal. Colliers International LI, Inc.

### Comments

- >On-site ownership and plenty of parking
- >Beautifully landscaped and immaculately maintained
- >Practice your short game with an on-site putting green
- >Recently renovated bathrooms
- >Easy access to: Motor Parkway, Northern State Parkway, Long Island Expressway, Sagtikos Parkway, Nesconset Highway and Veterans Memorial Highway