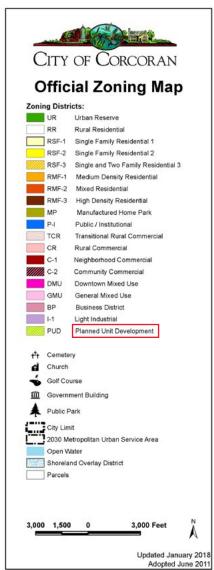

| 5 MILE             |
|--------------------------|------------------|--------------------|--------------------|
| Population<br>Households | 684              | 4,028              | 16,067             |
| Average HH Income        | 237<br>\$160,918 | 1,422<br>\$154,092 | 5,636<br>\$144,896 |
| Daytime Population       | 397              | 2,440              | 10,780             |



### **// AERIALS**



#### **// AERIALS**







### **// SURVEY**



## **// SURVEY**



**CLICK ON SURVEY FOR PRINTABLE IMAGE** 

#### **// CONCEPT PLAN**



**CLICK ON PLAN FOR PRINTABLE IMAGE** 

### **// SITE PLAN**



**CLICK ON PLAN FOR PRINTABLE IMAGE** 

### **// SOIL REPORT**



CLICK ON MAP FOR PRINTABLE IMAGE

### **// BORINGS**



**CLICK ON PLAN FOR PRINTABLE IMAGE** 

#### **// ZONING MAP**





CLICK ON MAP FOR PRINTABLE IMAGE

# INDUSTRIAL BTS OPPORTUNITY

56 ACRES FOR SALE



#### **CONTACT**

JON RAUSCH, CCIM, SIOR Executive Director +1 952 893 8251 jon.rausch@cushwake.com LUKE APPERT
Executive Director
+1 952 893 8238
luke.appert@cushwake.com

BEN DREW
Associate
+1 952 837 8553
ben.drew@cushwake.com



#### **INVESTMENT SALES INFORMATION**

AVERY TICER

Managing Director +1 952 893 7592 avery.ticer@cushwake.com

#### visit us at: landmnwi.com

©2021 Cushman & Wakefield. All rights reserved. The material in this presentation has been prepared solely for information purposes, and is strictly confidential. Any disclosure, use, copying or circulation of this presentation (or the information contained within it) is strictly prohibited, unless you have obtained Cushman & Wakefiel