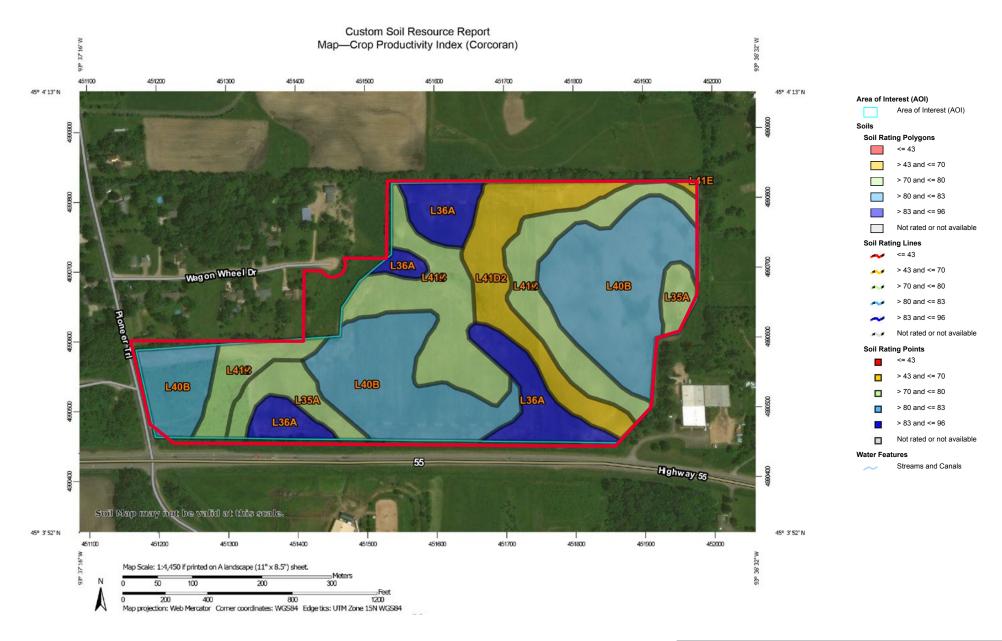

006 | \$4,950.76  |  |
| PID#          | TAXES       |  |

| DEMOGRAPHICS             | 1 MILE           | 3 MILE             | 5 MILE             |
|--------------------------|------------------|--------------------|--------------------|
| Population<br>Households | 684              | 4,028              | 16,067             |
| Average HH Income        | 237<br>\$160,918 | 1,422<br>\$154,092 | 5,636<br>\$144,896 |
| Daytime Population       | 397              | 2,440              | 10,780             |



### **// AERIALS**



#### **// AERIALS**







### **// SURVEY**



## **// SURVEY**



**CLICK ON SURVEY FOR PRINTABLE IMAGE** 

#### **// CONCEPT PLAN**



**CLICK ON PLAN FOR PRINTABLE IMAGE** 

### **// SITE PLAN**



**CLICK ON PLAN FOR PRINTABLE IMAGE** 

### **// SOIL REPORT**



CLICK ON MAP FOR PRINTABLE IMAGE

### **// BORINGS**



**CLICK ON PLAN FOR PRINTABLE IMAGE** 

#### **// ZONING MAP**





CLICK ON MAP FOR PRINTABLE IMAGE

# INDUSTRIAL BTS OPPORTUNITY

56 ACRES FOR SALE



#### **CONTACT**

JON RAUSCH, CCIM, SIOR Executive Director +1 952 893 8251 jon.rausch@cushwake.com LUKE APPERT
Executive Director
+1 952 893 8238
luke.appert@cushwake.com

BEN DREW
Associate
+1 952 837 8553
ben.drew@cushwake.com



#### **INVESTMENT SALES INFORMATION**

AVERY TICER

Managing Director +1 952 893 7592 avery.ticer@cushwake.com

#### visit us at: landmnwi.com

©2021 Cushman & Wakefield. All rights reserved. The material in this presentation has been prepared solely for information purposes, and is strictly confidential. Any disclosure, use, copying or circulation of th