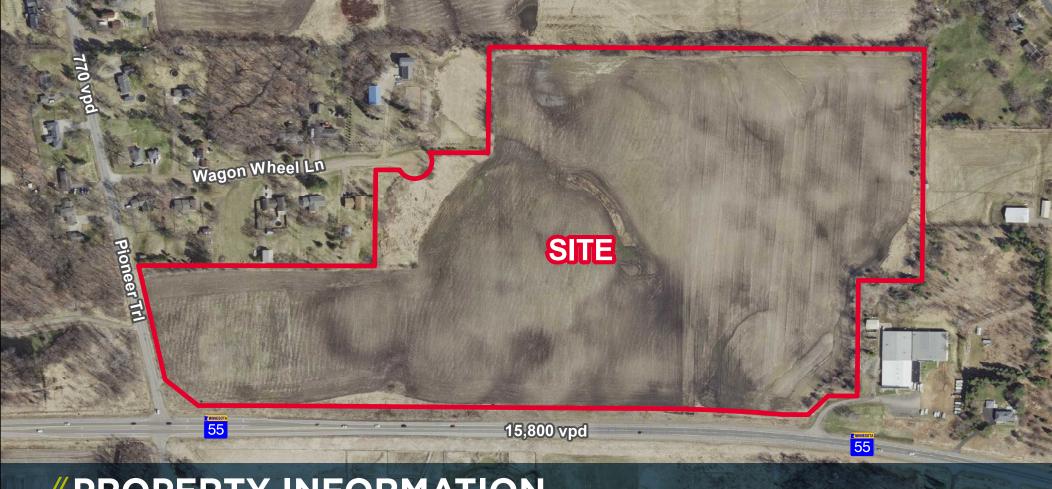

## **// PROPERTY INFORMATION**

**LOT SIZE** 56.49 ACRES

**ZONING** 

BUSINESS PARK, PLANNED INDUSTRIAL & RETAIL

| TOTAL         | \$16,424.24 |  |
|---------------|-------------|--|
| 3211923340007 | \$1,119.12  |  |
| 3211923340013 | \$3,927.28  |  |
| 3211923430005 | \$6,427.08  |  |
| 3211923430006 | \$4,950.76  |  |
| PID#          | TAXES       |  |

### **// AERIALS**