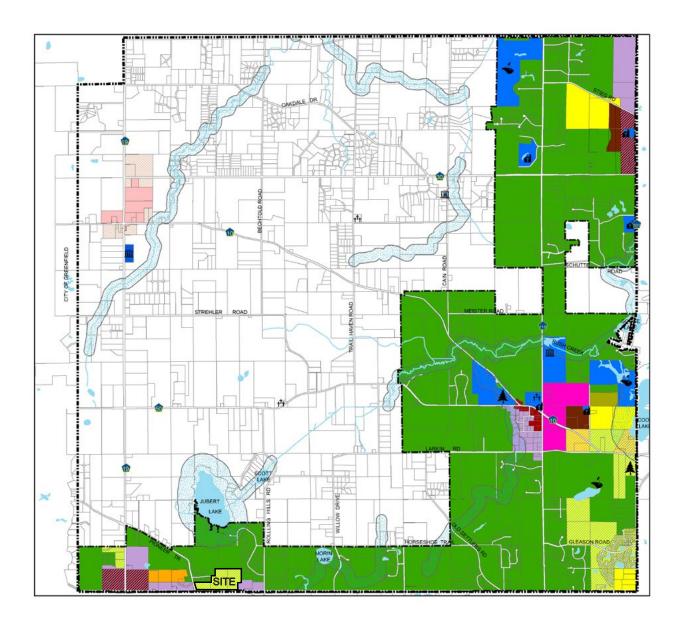

| 5 MILE             |
|--------------------------|------------------|--------------------|--------------------|
| Population<br>Households | 684              | 4,028              | 16,067             |
| Average HH Income        | 237<br>\$160,918 | 1,422<br>\$154,092 | 5,636<br>\$144,896 |
| Daytime Population       | 397              | 2,440              | 10,780             |



### **// AERIALS**



#### **// AERIALS**







### **// SURVEY**



## **// SURVEY**



**CLICK ON SURVEY FOR PRINTABLE IMAGE** 

#### **// CONCEPT PLAN**



**CLICK ON PLAN FOR PRINTABLE IMAGE** 

### **// SITE PLAN**



**CLICK ON PLAN FOR PRINTABLE IMAGE** 

### **// SOIL REPORT**



CLICK ON MAP FOR PRINTABLE IMAGE

### **// BORINGS**



**CLICK ON PLAN FOR PRINTABLE IMAGE** 

#### **// ZONING MAP**





CLICK ON MAP FOR PRINTABLE IMAGE

# INDUSTRIAL BTS OPPORTUNITY

56 ACRES FOR SALE



#### **CONTACT**

JON RAUSCH, CCIM, SIOR Executive Director +1 952 893 8251 jon.rausch@cushwake.com LUKE APPERT
Executive Director
+1 952 893 8238
luke.appert@cushwake.com

BEN DREW
Associate
+1 952 837 8553
ben.drew@cushwake.com



#### **INVESTMENT SALES INFORMATION**

AVERY TICER

Managing Director +1 952 893 7592 avery.ticer@cushwake.com

#### visit us at: landmnwi.com

©2021 Cushman & Wakefield. All rights reserved. The material in this presentation has been prepared solely for information purposes, and is strictly confidential. Any disclosure, use, copying or circulation of this presentation (or the information contained within it) is strictly prohibited, unless you have obtained Cushman & Wakefi