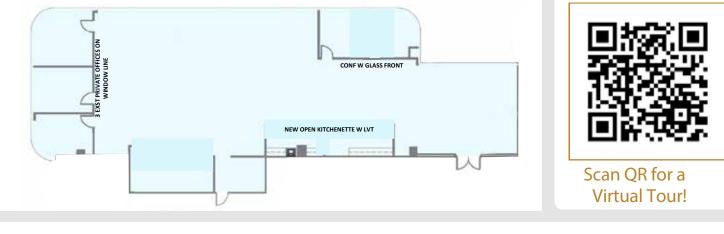

## **Property Features:**

- <u>5,532 SF OFFICE FULLY BUILT OUT in Class "A" building</u>
- Beautiful Modern Finishes all on Glass
- OPEN PLAN, 3 Private Offices & Conference room
- •6 story Class "A" office building located in Cypress Creek, Just East of the Interstate 95/ Cypress Creek Rd exchange
- Renovated common areas & bathrooms
- New landscaping and monument signage
- Sublease term through 11/30/2028

\$32 FULL SERVICE PSF! Includes Elec & Janitorial

- •FULLY FURNISHED! TURN-KEY PLUG & PLAY!
- Westin Hotel in Corporate Park
- Building has Korner Café (with Delivery)
- •On-site property management
- Roaming 24/7 security
- 5 1/2 acre nature preserve and a jogging trail
- •New Starbucks next door
- CLICK HERE FOR VIRTUAL TOUR