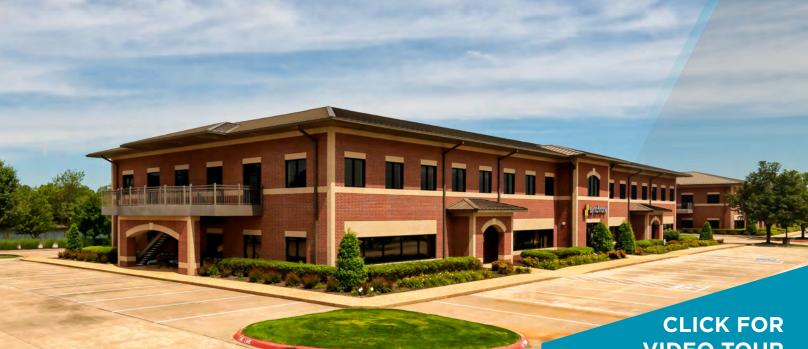

### Lakeside Center Office 1801 Phyllis Street | Bentonville, AR

**CUSHMAN &** 

## **PROPERTY HIGHLIGHTS**

- \$23.00/SF MG
- Second Floor: 6.086 SF
  - Can be demised
- Patios on north and south ends of building providing direct access to suites
- Direct balcony access
- Minutes from walking/biking trails
- Upgraded common areas including lobby and restrooms
- Excellent visibility along I-49
- Located within 0.25+/- miles of new Walmart Headquarters

# **VIDEO TOUR**

FOR MORE INFORMATION PLEASE CONTACT: