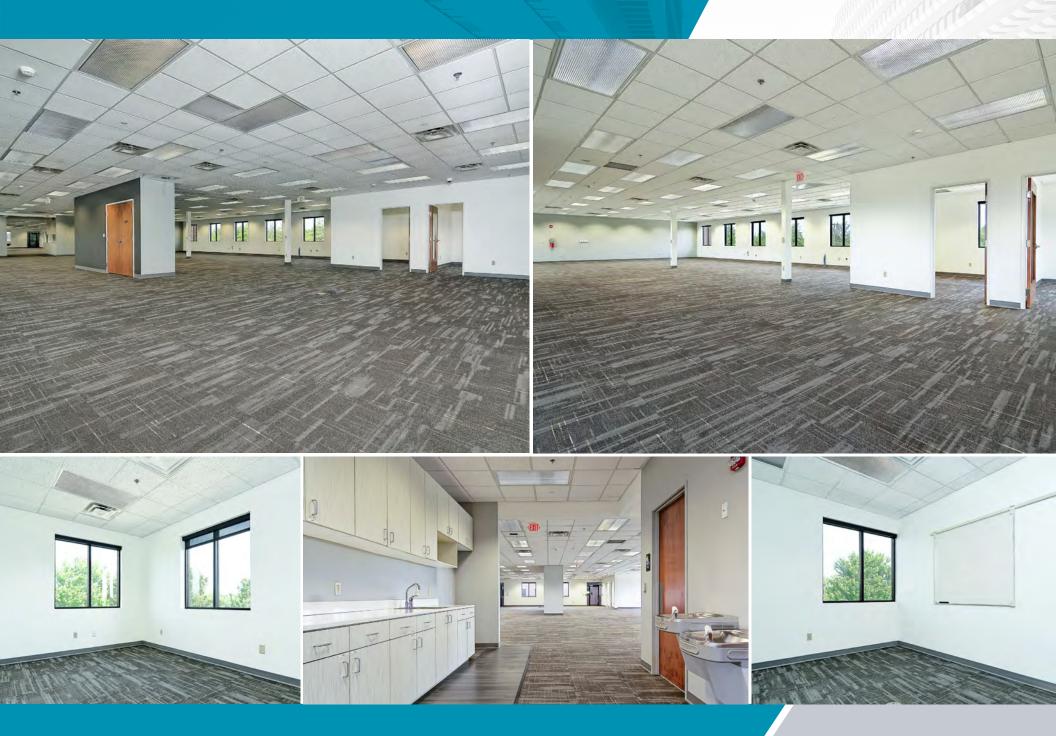

### Lakeside Center Office 1801 Phyllis Street | Bentonville, AR

**CUSHMAN &** 







## **PROPERTY HIGHLIGHTS**

- \$23.00/SF MG
- Second Floor: 6.086 SF
  - Can be demised
- Patios on north and south ends of building providing direct access to suites
- Direct balcony access
- Minutes from walking/biking trails
- Upgraded common areas including lobby and restrooms
- Excellent visibility along I-49
- Located within 0.25+/- miles of new Walmart Headquarters

\*information deemed reliable but not guaranteed

# **VIDEO TOUR**

FOR MORE INFORMATION PLEASE CONTACT:

#### **STEPHANIE FARMER**

479 845 3022 sfarmer@sagepartners.com

#### MARSHALL SAVIERS

mtsaviers@sagepartners.com

#### 479 845 3000 sagepartners.com

## 2ND FLOOR PHOTOS 1801 PHYLLIS STREET | BENTONVILLE, AR





## 2ND FLOOR PLAN 1801 PHYLLIS STREET | BENTONVILLE, AR





AERIAL 1801 PHYLLIS STREET | BENTONVILLE, AR