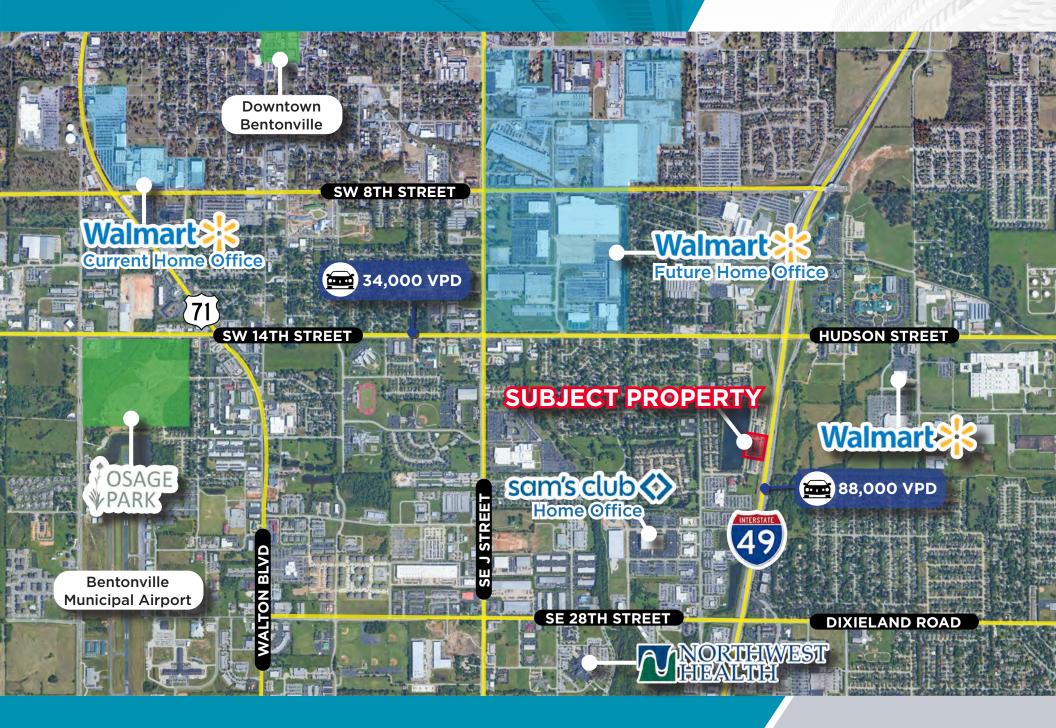

## 2ND FLOOR PLAN 1801 PHYLLIS STREET | BENTONVILLE, AR

AERIAL 1801 PHYLLIS STREET | BENTONVILLE, AR