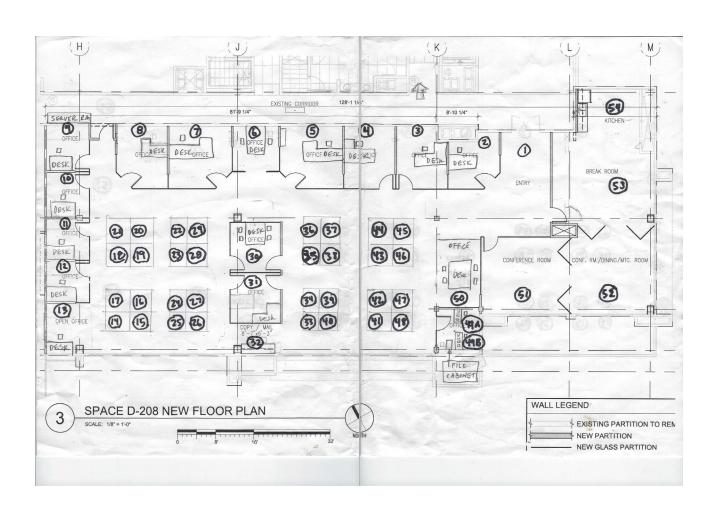

#### **Space Overview**

ADDRESS: 830 S Pacific Coast Hwy

PREMESIS: 6,919 RSF

RENTAL RATE: \$4.50 per RSF per year, FSG

TERM: Through August 31, 2022

AVAILABLE: 90 days

PARKING: Up to Twenty One (21) Spaces

Free Parking

#### Comments

- Walkable to tons of retail and amenities
- Move-in ready
- Located in The Point
- Second floor office
- Furniture may be available

The above statement was made based upon information furnished to us by the owner or from sources we believe are reliable. While we do not doubt its accuracy, we have not verified it and we do not make any guarantee, warranty or representation about it. The property offered is subject to prior sale, lease, change of price or withdrawal from the market without notice.