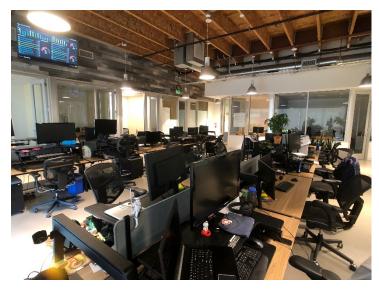

#### **Space Overview**

ADDRESS: 830 S Pacific Coast Hwy

PREMESIS: 6,919 RSF

RENTAL RATE: \$4.50 per RSF per year, FSG

TERM: Through August 31, 2022

AVAILABLE: 90 days

PARKING: Up to Twenty One (21) Spaces

Free Parking

#### Comments

- Walkable to tons of retail and amenities
- Move-in ready
- Located in The Point
- Second floor office
- Furniture may be available

The above statement was made based upon information furnished to us by the owner or from sources we believe are reliable. While we do not doubt its accuracy, we have not verified it and we do not make any guarantee, warranty or representation about it. The property offered is subject to prior sale, lease, change of price or withdrawal from the market without notice.