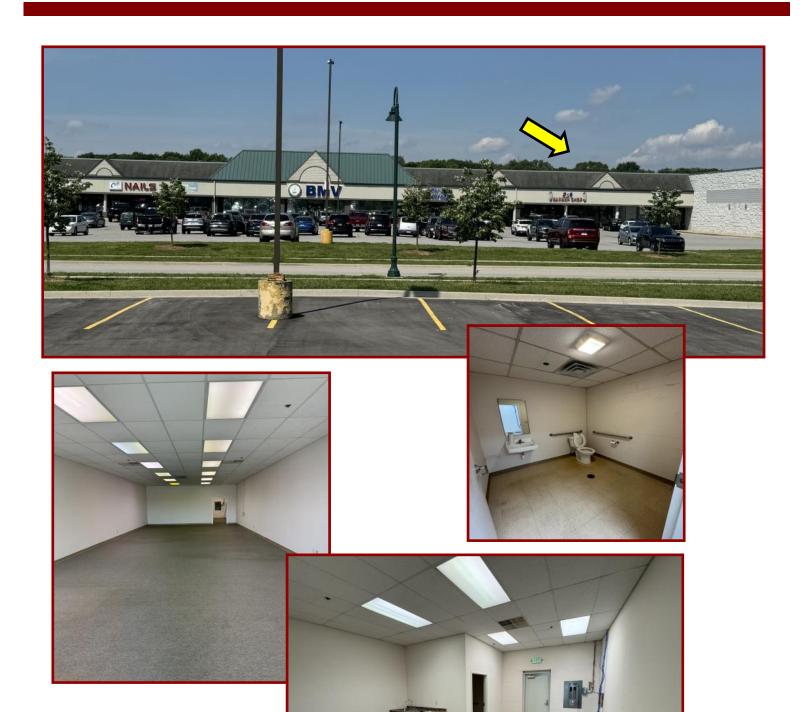

### SPACE DETAILS

- 1,600 SQ FOOT RETAIL SUITE AVAILABLE FOR LEASE. THE SPACE HAS A MOSTLY OPEN CON-CEPT AND CAN BE FINISHED TO YOUR DESIRED USE. ONE RESTROOM AT THE BACK OF THE SPACE. 200 AMP 3 PHASE POWER. SINCE THE CENTERS REVITALIZATION THE CO TENANTS AT THE CENTER HAVE BEEN THRIVING. YOU WILL BENEFIT THROUGH ITS PROXIMITY TO ALL OF THE RESTAURANTS AND HOTELS IN THE AREA. THIS IS THE ONLY SPACE AVAILABLE AND IS PRICED TO FILL FAST.
- LEASE RATE: 10.00 PSF (\$1,333.33 PER MONTH)