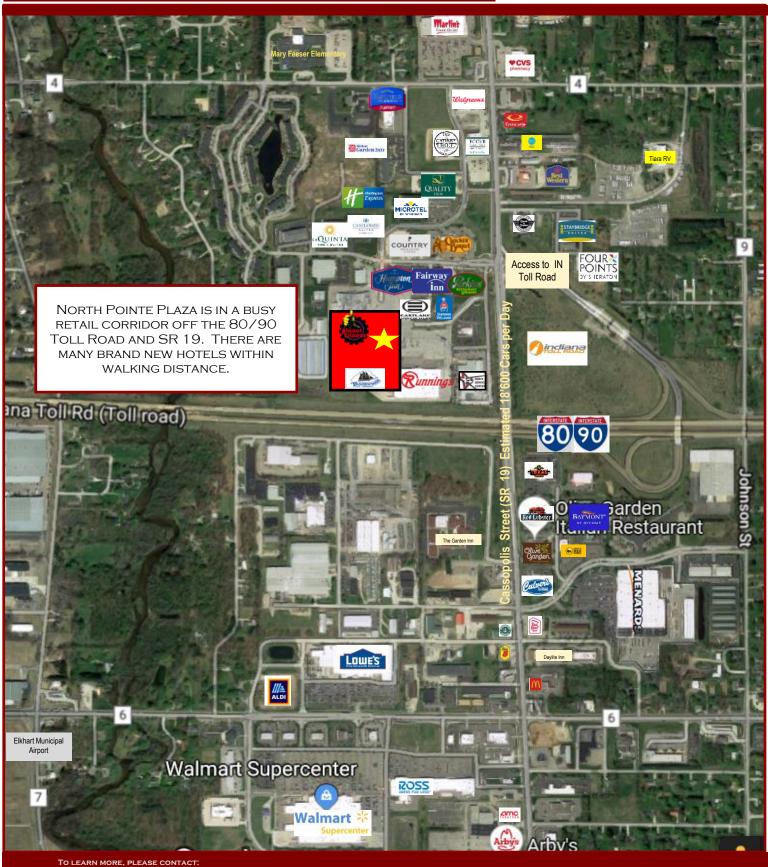

#### PROPERTY HIGHLIGHTS

- GREAT LOCATION! JUST OFF THE 80/90 TOLL ROAD AT SR 19
- CITY OF ELKHART REDEVELOPMENT OF 1.8 MILLION DOLLARS
- INVESTMENT FROM NEW OWNERS
- NEW ROOFS INSTALLED
- PYLON SIGN LOCATED ON CASSOPOLIS STREET (SR 19)
- SEVERAL HOTELS AND RESTAURANTS ON ADJACENT PROPERTIES
- ZONED B-3
- ESTIMATED DAILY TRAFFIC ON CASSOPOLIS STREET 18,600
- ANCHORED BY RUNNINGS & PLANET FITNESS
- CENTER IS 93,123 SQUARE FEET WITH ONE SUITE AVAILABLE