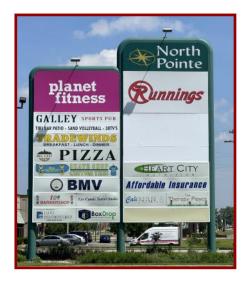

#### PROPERTY HIGHLIGHTS

- GREAT LOCATION! JUST OFF THE 80/90 TOLL ROAD AT SR 19
- CITY OF ELKHART REDEVELOPMENT OF 1.8 MILLION DOLLARS
- INVESTMENT FROM NEW OWNERS
- NEW ROOFS INSTALLED
- PYLON SIGN LOCATED ON CASSOPOLIS STREET (SR 19)
- SEVERAL HOTELS AND RESTAURANTS ON ADJACENT PROPERTIES
- ZONED B-3
- ESTIMATED DAILY TRAFFIC ON CASSOPOLIS STREET 18,600
- ANCHORED BY RUNNINGS & PLANET FITNESS
- CENTER IS 93,123 SQUARE FEET WITH ONE SUITE AVAILABLE