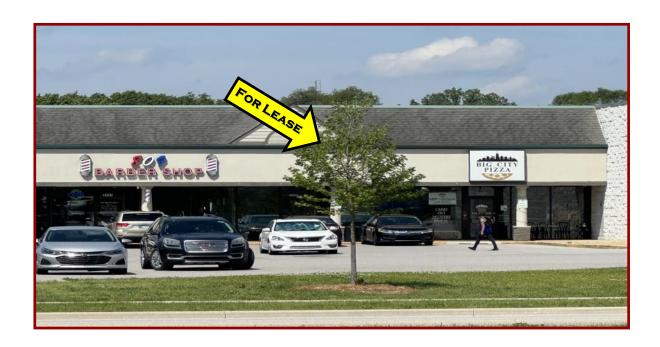

### SPACE DETAILS

- 1,600 SQ FOOT RETAIL SUITE AVAILABLE FOR LEASE. THE SPACE HAS A MOSTLY OPEN CON-CEPT AND CAN BE FINISHED TO YOUR DESIRED USE. ONE RESTROOM AT THE BACK OF THE SPACE. 200 AMP 3 PHASE POWER. SINCE THE CENTERS REVITALIZATION THE CO TENANTS AT THE CENTER HAVE BEEN THRIVING. YOU WILL BENEFIT THROUGH ITS PROXIMITY TO ALL OF THE RESTAURANTS AND HOTELS IN THE AREA. THIS IS THE ONLY SPACE AVAILABLE AND IS PRICED TO FILL FAST.
- LEASE RATE: 10.00 PSF (\$1,333.33 PER MONTH)