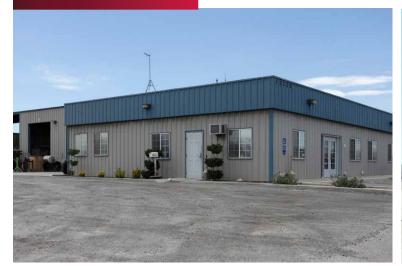

## PROPERTY DETAILS

- **Current Use:** Trucking Yard and Trucking Service Shop
- +/- 10,125 SF Building on +/- 6.37 Acres (+/- 277,620 SF Land)
- **Lease Rate:** \$0.20 psf Gross (\$55,524 per month)
- Sale Price: Submit Best Offer / TBD
- Zoning: CIBP
- 300 Feet of Frontage on US Route 395
- Less than 1 Mile to I-15 Highway
- APN: 3064-591-16 / 3064-591-09
- Fenced & Secured Yard Area
- Truck Washing with Clarifier
- **Onsite Fuel Pumps**
- Current Tenant Parking 75 Trucks
- 3 Oversized Ground Level Doors
- Clear Height 16'-18'
- Light Overhead Crane
- Sprinklered

# **PROPERTY PHOTOS**