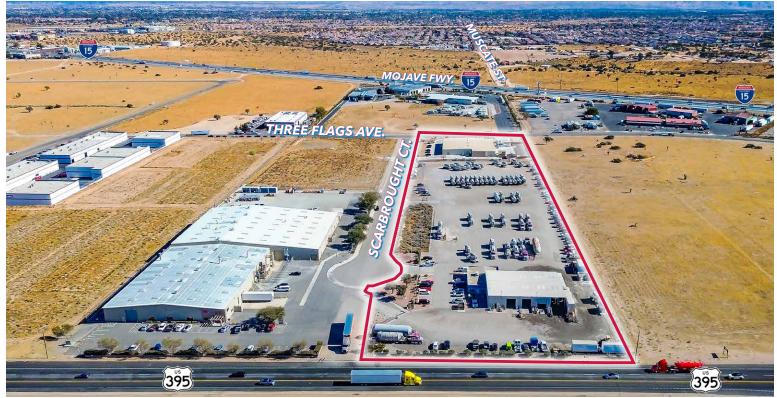

## PROPERTY DETAILS

- **Current Use:** Trucking Yard and Trucking Service Shop
- +/- 10,125 SF Building on +/- 6.37 Acres (+/- 277,620 SF Land)
- **Lease Rate:** \$0.20 psf Gross (\$55,524 per month)
- Sale Price: Submit Best Offer / TBD
- Zoning: CIBP
- 300 Feet of Frontage on US Route 395
- Less than 1 Mile to I-15 Highway
- APN: 3064-591-16 / 3064-591-09
- Fenced & Secured Yard Area
- Truck Washing with Clarifier
- **Onsite Fuel Pumps**
- Current Tenant Parking 75 Trucks
- 3 Oversized Ground Level Doors
- Clear Height 16'-18'
- Light Overhead Crane
- Sprinklered