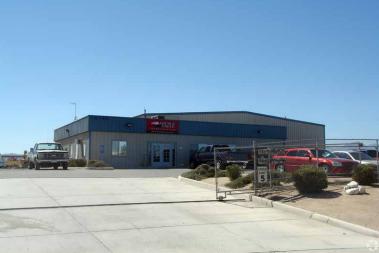

## PROPERTY DETAILS

- **Current Use:** Trucking Yard and Trucking Service Shop
- +/- 10,125 SF Building on +/- 6.37 Acres (+/- 277,620 SF Land)
- **Lease Rate:** \$0.20 psf Gross (\$55,524 per month)
- Sale Price: Submit Best Offer / TBD
- Zoning: CIBP
- 300 Feet of Frontage on US Route 395
- Less than 1 Mile to I-15 Highway
- APN: 3064-591-16 / 3064-591-09
- Fenced & Secured Yard Area
- Truck Washing with Clarifier
- **Onsite Fuel Pumps**
- Current Tenant Parking 75 Trucks
- 3 Oversized Ground Level Doors
- Clear Height 16'-18'
- Light Overhead Crane
- Sprinklered

# **PROPERTY PHOTOS**