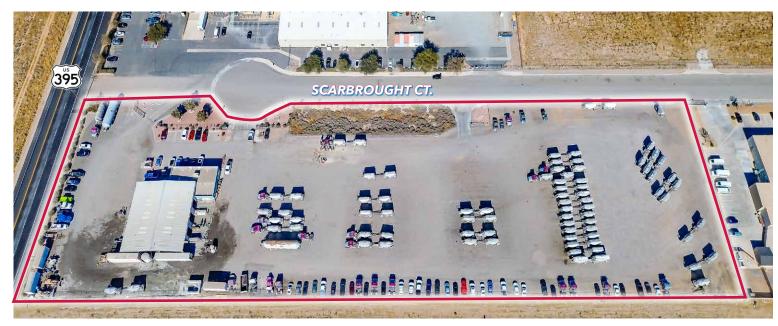

# LAND FOR SALE & LEASE 12135 SCARBROUGH CT.,

HESPERIA (OAK HILLS), CA 92344

## PROPERTY DETAILS

- **Current Use:** Trucking Yard and Trucking Service Shop
- +/- 10,125 SF Building on +/- 6.37 Acres (+/- 277,620 SF Land)
- **Lease Rate:** \$0.20 psf Gross (\$55,524 per month)
- Sale Price: Submit Best Offer / TBD
- Zoning: CIBP
- 300 Feet of Frontage on US Route 395
- Less than 1 Mile to I-15 Highway
- APN: 3064-591-16 / 3064-591-09
- Fenced & Secured Yard Area
- Truck Washing with Clarifier
- **Onsite Fuel Pumps**
- Current Tenant Parking 75 Trucks
- 3 Oversized Ground Level Doors
- Clear Height 16'-18'
- Light Overhead Crane
- Sprinklered