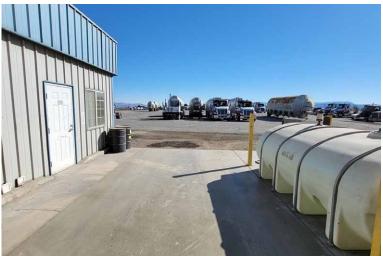

## PROPERTY DETAILS

- **Current Use:** Trucking Yard and Trucking Service Shop
- +/- 10,125 SF Building on +/- 6.37 Acres (+/- 277,620 SF Land)
- **Lease Rate:** \$0.20 psf Gross (\$55,524 per month)
- Sale Price: Submit Best Offer / TBD
- Zoning: CIBP
- 300 Feet of Frontage on US Route 395
- Less than 1 Mile to I-15 Highway
- APN: 3064-591-16 / 3064-591-09
- Fenced & Secured Yard Area
- Truck Washing with Clarifier
- **Onsite Fuel Pumps**
- Current Tenant Parking 75 Trucks
- 3 Oversized Ground Level Doors
- Clear Height 16'-18'
- Light Overhead Crane
- Sprinklered

# **PROPERTY PHOTOS**