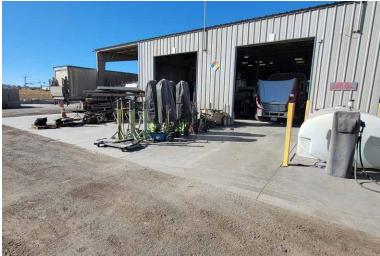

## PROPERTY DETAILS

- **Current Use:** Trucking Yard and Trucking Service Shop
- +/- 10,125 SF Building on +/- 6.37 Acres (+/- 277,620 SF Land)
- **Lease Rate:** \$0.20 psf Gross (\$55,524 per month)
- Sale Price: Submit Best Offer / TBD
- Zoning: CIBP
- 300 Feet of Frontage on US Route 395
- Less than 1 Mile to I-15 Highway
- APN: 3064-591-16 / 3064-591-09
- Fenced & Secured Yard Area
- Truck Washing with Clarifier
- **Onsite Fuel Pumps**
- Current Tenant Parking 75 Trucks
- 3 Oversized Ground Level Doors
- Clear Height 16'-18'
- Light Overhead Crane
- Sprinklered

# **PROPERTY PHOTOS**