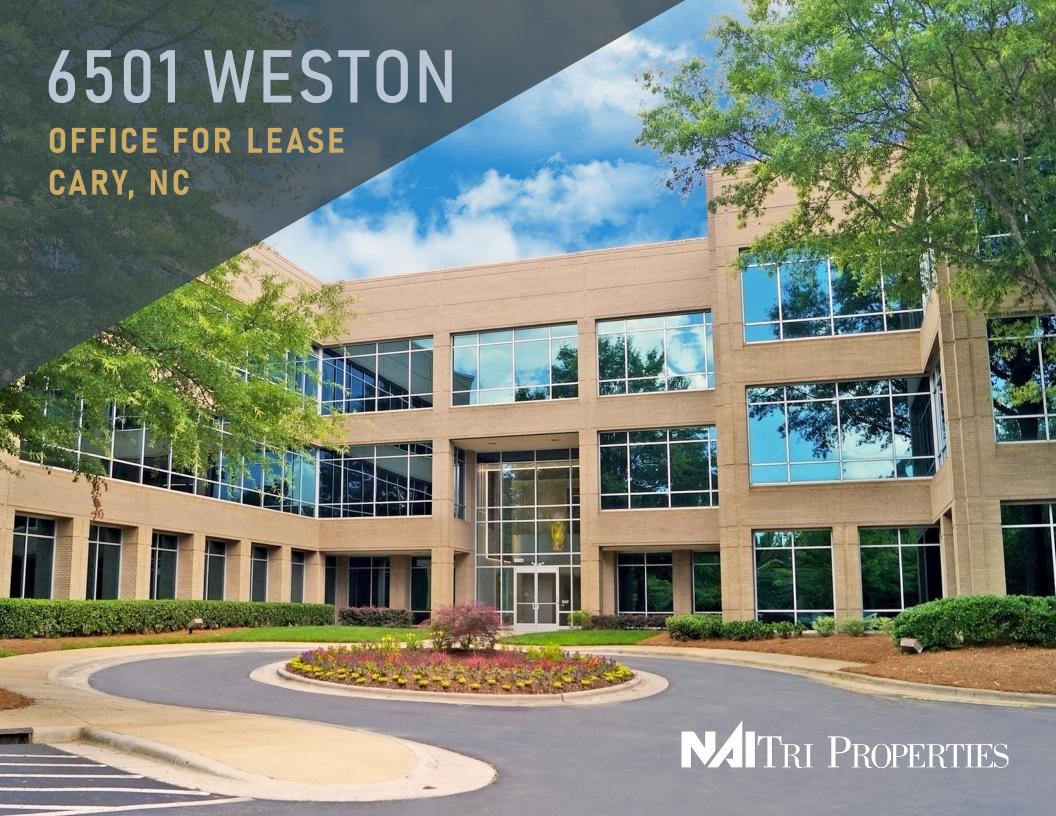

# **DETAILS**

Located in Cary's premiere office neighborhood, 6501 Weston Parkway offers abundant nearby amenities including access to 100+ miles of Greenways for walking, running, and biking. Nearby companies include SAS, MetLife, Verizon, Deutsche Bank, Biologics, John Deere and more.

ADDRESS 6501 Weston Parkway, Cary NC 27513

AVAILABLE SPACE Suite 200 - 32,917 RSF

Spec Suite 340 - 3,095 RSF Suite 350 - ~12,500 RSF

RENTAL RATE \$28.95, Full Service

PARKING 4 per 1,000 square feet

FEATURES • NEW lobby refresh