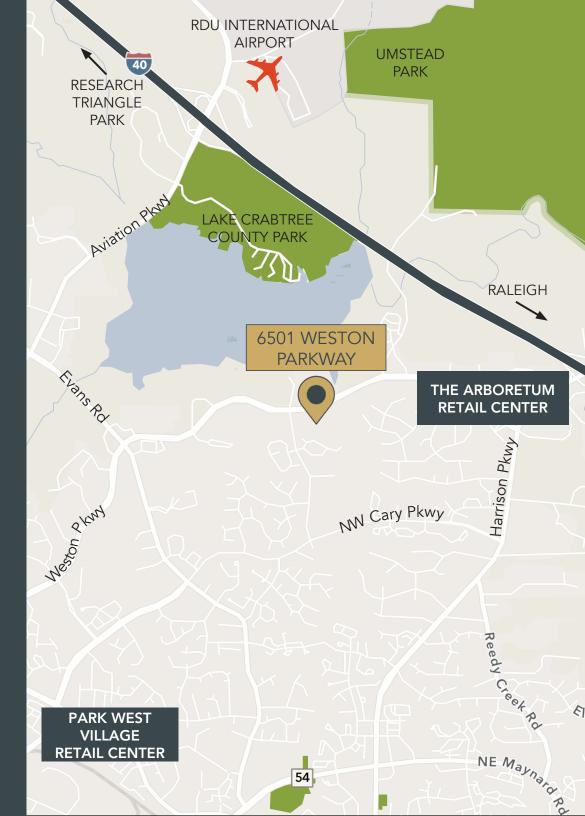

# **DETAILS**

Located in Cary's premiere office neighborhood, 6501 Weston Parkway offers abundant nearby amenities including access to 100+ miles of Greenways for walking, running, and biking. Nearby companies include SAS, MetLife, Verizon, Deutsche Bank, Biologics, John Deere and more.

NEW alfresco gathering space

Monument & Building signage available

Showers on 1<sup>st</sup> floor

• 2 passenger elevators

Dock high loading dock

 Multi-purpose trails with connection to Lake Crabtree and Umstead State Park

 Amenity-rich environment including Park West Village and The Arboretum at Weston