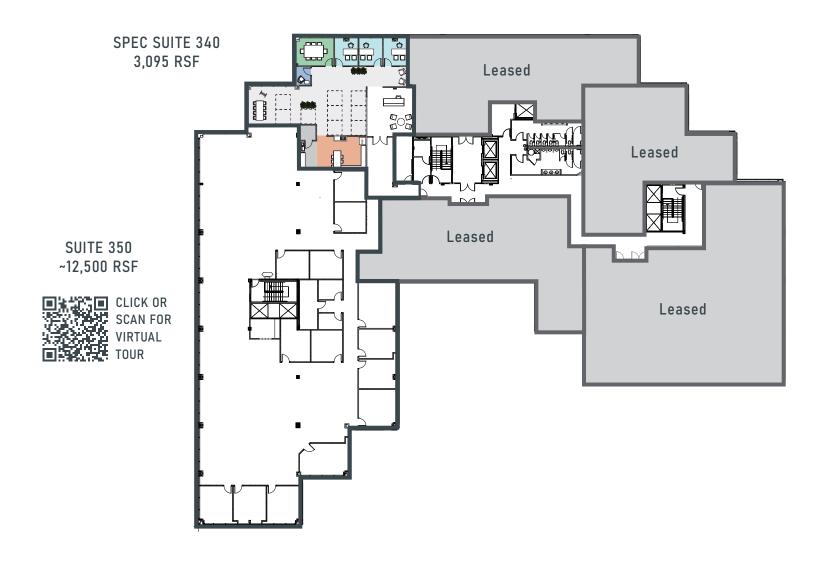

ADDRESS 6501 Weston Parkway, Cary NC 27513

AVAILABLE SPACE Suite 200 - 32,917 RSF

Spec Suite 340 - 3,095 RSF Suite 350 - ~12,500 RSF

RENTAL RATE \$28.95, Full Service

PARKING 4 per 1,000 square feet

FEATURES • NEW lobby refresh

# THIRD FLOOR

**EMILY PFEIFFER** 

ROBIN ROSEBERRY ANDERS 919.369.6713 **EMILY PFEIFFER** 

252.945.9240

randers@triprop.com epfeiffer@triprop.com