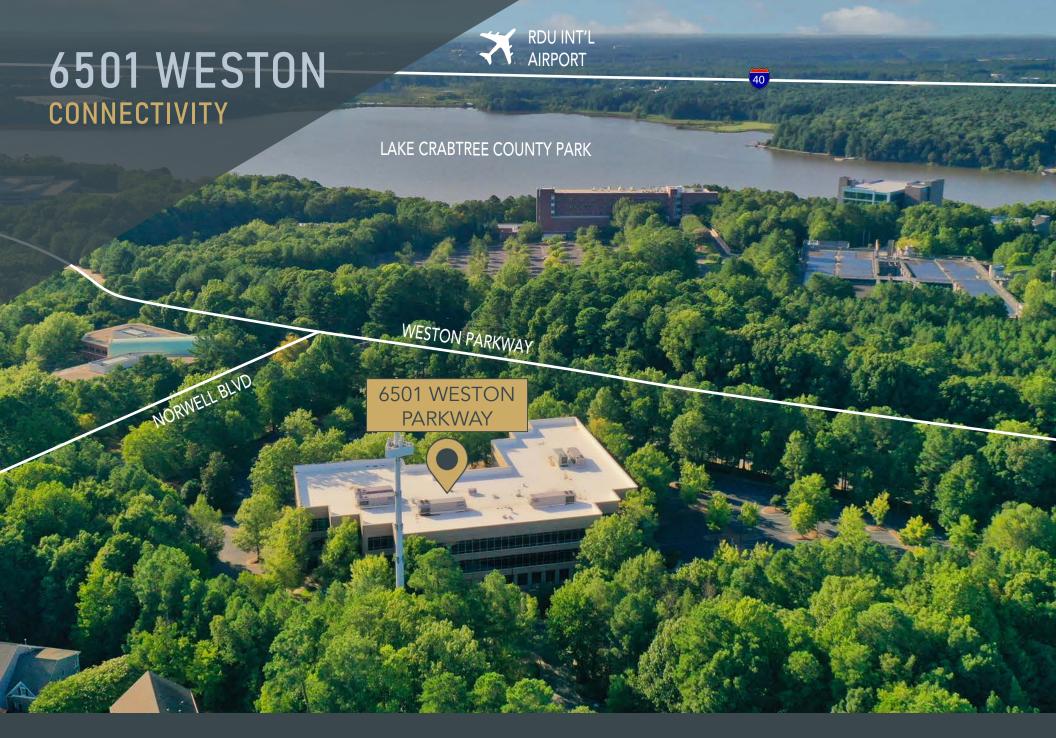

ADDRESS 6501 Weston Parkway, Cary NC 27513

AVAILABLE SPACE Suite 200 - 32,917 RSF

Spec Suite 340 - 3,095 RSF Suite 350 - ~12,500 RSF

RENTAL RATE \$28.95, Full Service

PARKING 4 per 1,000 square feet

FEATURES • NEW lobby refresh

### **AIRPORT**

RDU International Airport 5.2 Miles

### **RESEARCH HUBS & MAJOR UNIVERSITIES**

Research Triangle Park 9 Miles

Duke University 18.1 Miles

NC State University 8.6 Miles

UNC Chapel Hill 17.8 Miles

Centennial Campus 10 Miles

# **SURROUNDING AREAS**

Morrisville 1.1 Miles

Downtown Durham 16.4 Miles

Chapel Hill 21.1 Miles

Downtown Raleigh 13.5 Miles