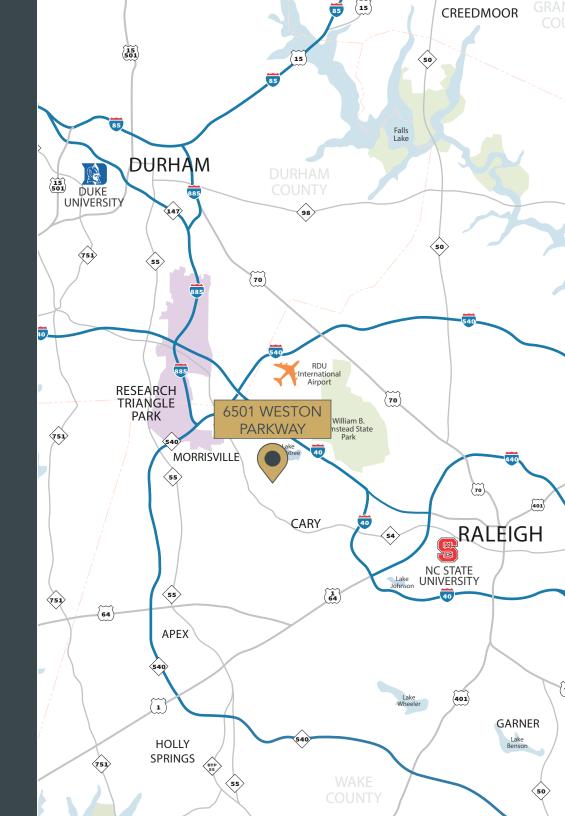

# 6501 WESTON THE TRIANGLE AREA

### **AIRPORT**

RDU International Airport 5.2 Miles

### **RESEARCH HUBS & MAJOR UNIVERSITIES**

Research Triangle Park 9 Miles

Duke University 18.1 Miles

NC State University 8.6 Miles

UNC Chapel Hill 17.8 Miles

Centennial Campus 10 Miles

# **SURROUNDING AREAS**

Morrisville 1.1 Miles

Downtown Durham 16.4 Miles

Chapel Hill 21.1 Miles

Downtown Raleigh 13.5 Miles