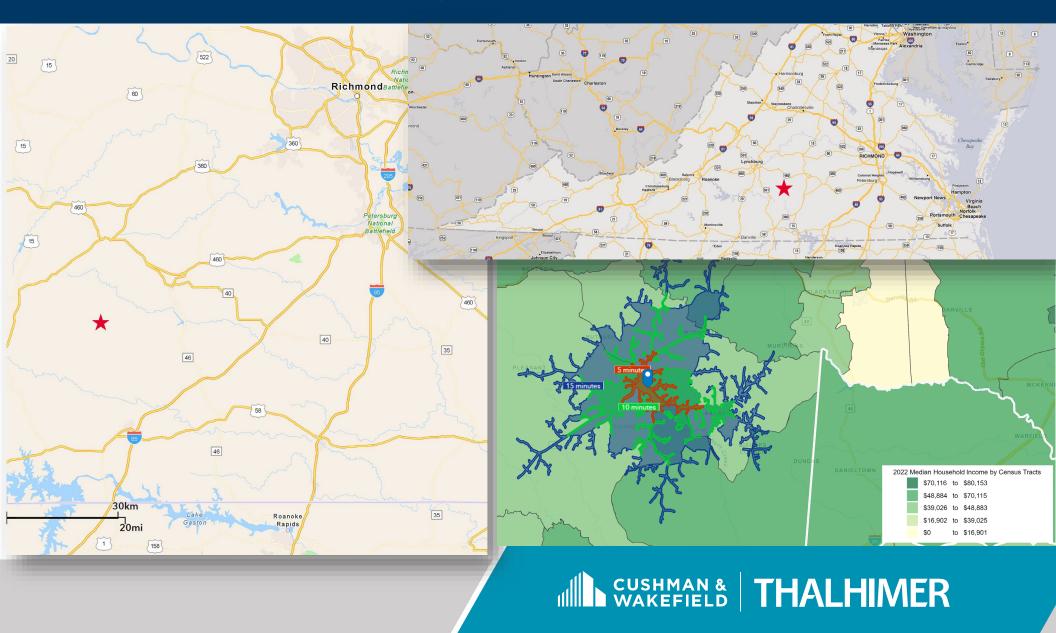

#### **DEMOGRAPHICS**

4,788
5-MILES POPULATION

| Demographics      |          |          |          |
|-------------------|----------|----------|----------|
|                   | 5 Miles  | 10 Miles | 15 Miles |
| Population        | 4,788    | 9,835    | 27,430   |
| No. of Households | 1,726    | 3,858    | 10,368   |
| Avg. HH Income    | \$62,308 | \$61,048 | \$64,762 |
| Employees         | 1,461    | 2,769    | 10.312   |

10,368

15-MILES NO. OF HOUSEHOLDS

\$61,048

10-MILE AVERAGE HOUSEHOLD INCOME

**10,312**15-MILES **EMPLOYEES** 

Victoria, VA 23974

 $Independently\ Owned\ and\ Operated\ /\ A\ Member\ of\ the\ Cushman\ \&\ Wakefield\ Alliance$ 