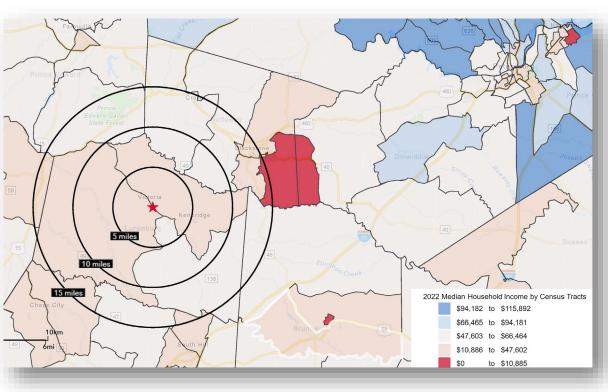

#### **DEMOGRAPHICS**

4,788
5-MILES POPULATION

| Demographics      |          |          |          |
|-------------------|----------|----------|----------|
|                   | 5 Miles  | 10 Miles | 15 Miles |
| Population        | 4,788    | 9,835    | 27,430   |
| No. of Households | 1,726    | 3,858    | 10,368   |
| Avg. HH Income    | \$62,308 | \$61,048 | \$64,762 |
| Employees         | 1,461    | 2,769    | 10.312   |

10,368

15-MILES NO. OF HOUSEHOLDS

\$61,048

10-MILE AVERAGE HOUSEHOLD INCOME

**10,312**15-MILES **EMPLOYEES** 

Victoria, VA 23974

 $Independently\ Owned\ and\ Operated\ /\ A\ Member\ of\ the\ Cushman\ \&\ Wakefield\ Alliance$ 