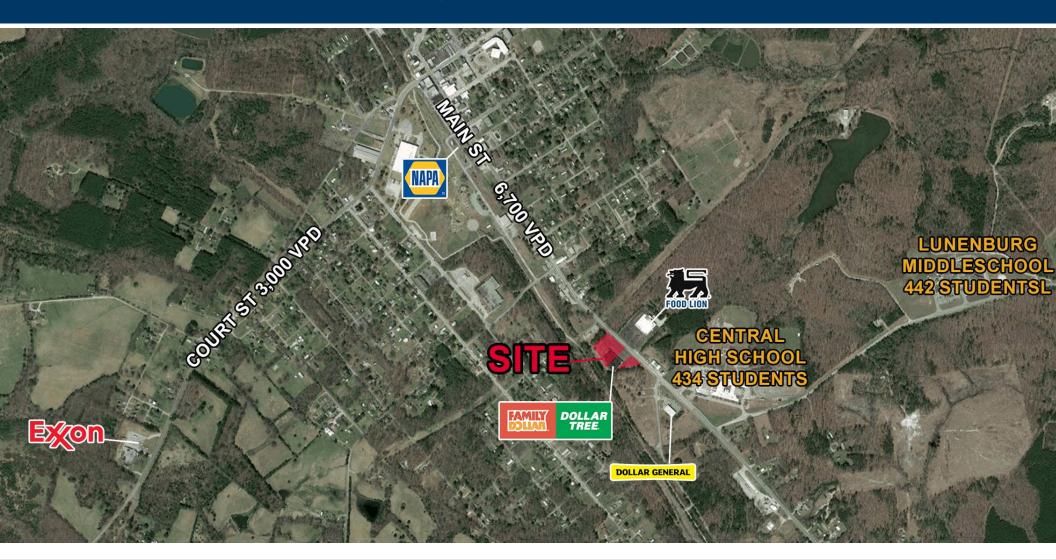

#### **Property Features**

- Land for Sale
  - Parcel A1 1.15 Acres
  - Parcel A2 1.15 Acres or up to 10,000
     SF of shop space
  - Parcel C 0.63 Acres
    - 154 ft. Frontage
  - Zoned commercial
- Retail Shops
  - 1,225 to 10,000 SF for Lease
- Excellent visibility
- Pylon signage
- Across from Central High School and Lunenburg Middle School
  - Over 900 Students