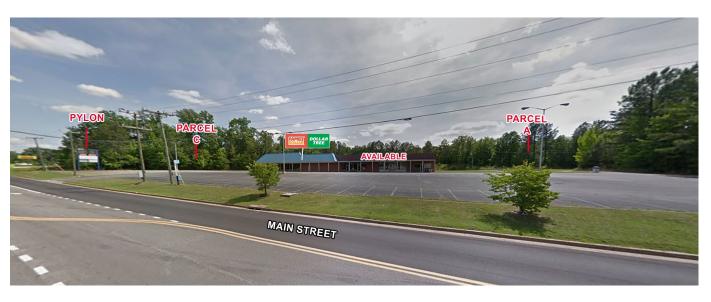

#### **Property Features**

- Land for Sale
  - Parcel A1 1.15 Acres
  - Parcel A2 1.15 Acres or up to 10,000
     SF of shop space
  - Parcel C 0.63 Acres
    - 154 ft. Frontage
  - Zoned commercial
- Retail Shops
  - 1,225 to 10,000 SF for Lease
- Excellent visibility
- Pylon signage
- Across from Central High School and Lunenburg Middle School
  - Over 900 Students

NICKI JASSY Senior Vice President 804 697 3433 nicki.jassy@thalhimer.com

Thalhimer Center 11100 W. Broad Street Glen Allen, VA 23060 www.thalhimer.com

Victoria, VA 23974

FOR LEASE: 1,225 - 10,000 SF of Existing Shop Space