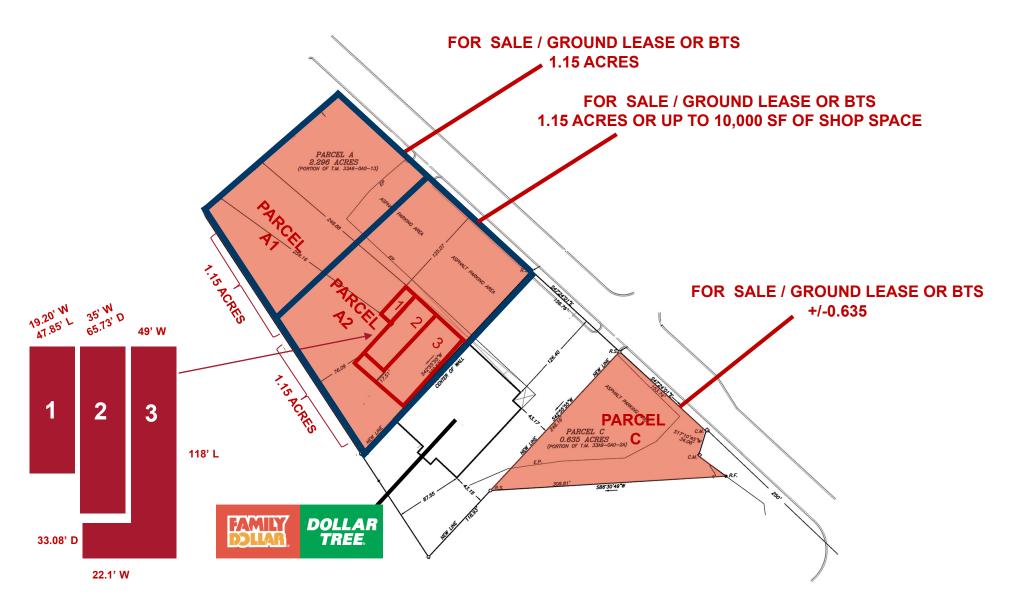

#### **Property Features**

- Land for Sale
  - Parcel A1 1.15 Acres
  - Parcel A2 1.15 Acres or up to 10,000
     SF of shop space
  - Parcel C 0.63 Acres
    - 154 ft. Frontage
  - Zoned commercial
- Retail Shops
  - 1,225 to 10,000 SF for Lease
- Excellent visibility
- Pylon signage
- Across from Central High School and Lunenburg Middle School
  - Over 900 Students