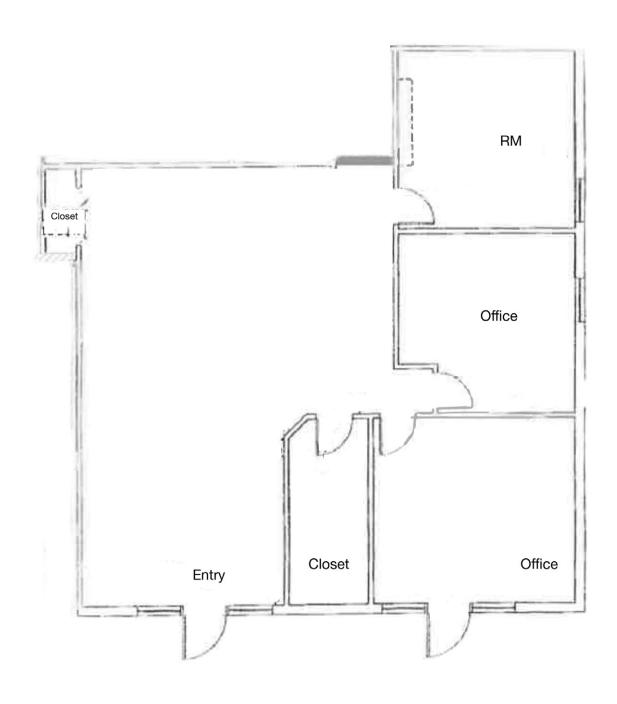

bject to the possibility of errors, omissions, change of price, rental or other conditions, prior sale, lease or financing, or withdrawal without notice. We include projections, opinions, assumptions or estimates for example only, and they may not represent current or future performance of the property. You and your tax and legal advisors should conduct your own investigation of the property and transaction.

2900 N Swan Rd, Suite 200 Tucson, Arizona +1 520 326 2200



## Dorado Park Office Plaza



| Suite | Square Feet | Lease Type   | Lease Rate  |
|-------|-------------|--------------|-------------|
| 102A  | 731 SF      | Full Service | \$21.50 PSF |
| 104D  | 1,055 SF    | Full Service | \$21.50 PSF |
| 105C  | 1,285 SF    | Full Service | \$21.50 PSF |





Suite 104D- 1,055 RSF