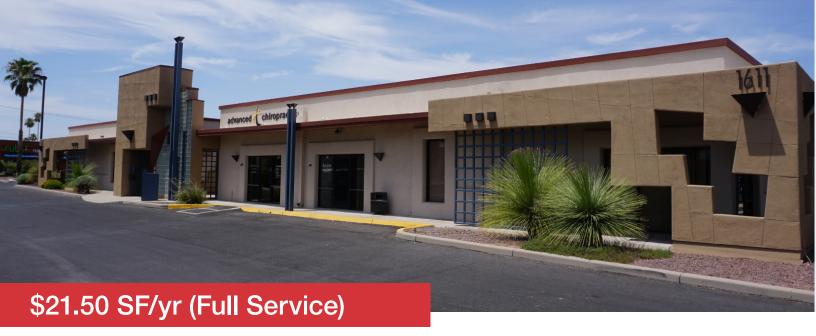

### 1605-1611 N Wilmot Rd

Tucson, Arizona 85712

#### **Property Features**

- Centrally located office space with great visibility along Wilmot Rd
- Monument signage available
- Convenient location with easy ingress/ egress from both Wilmot and Pima
- Property has a central courtyard with fountain and at-door parking on three sides of the building

## Dorado Park Office Plaza

| Suite | Square Feet | Lease Type   | Lease Rate  |
|-------|-------------|--------------|-------------|
| 102A  | 731 SF      | Full Service | \$21.50 PSF |
| 104D  | 1,055 SF    | Full Service | \$21.50 PSF |
| 105C  | 1,285 SF    | Full Service | \$21.50 PSF |