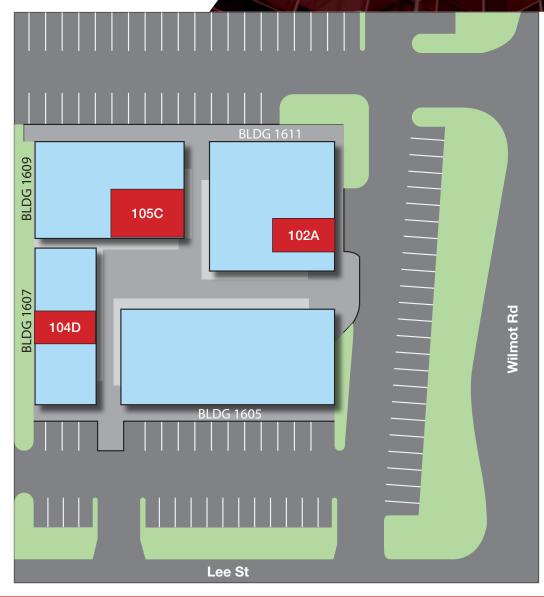

## Dorado Park Office Plaza

| Suite | Square Feet | Lease Type   | Lease Rate  |
|-------|-------------|--------------|-------------|
| 102A  | 731 SF      | Full Service | \$21.50 PSF |
| 104D  | 1,055 SF    | Full Service | \$21.50 PSF |
| 105C  | 1,285 SF    | Full Service | \$21.50 PSF |