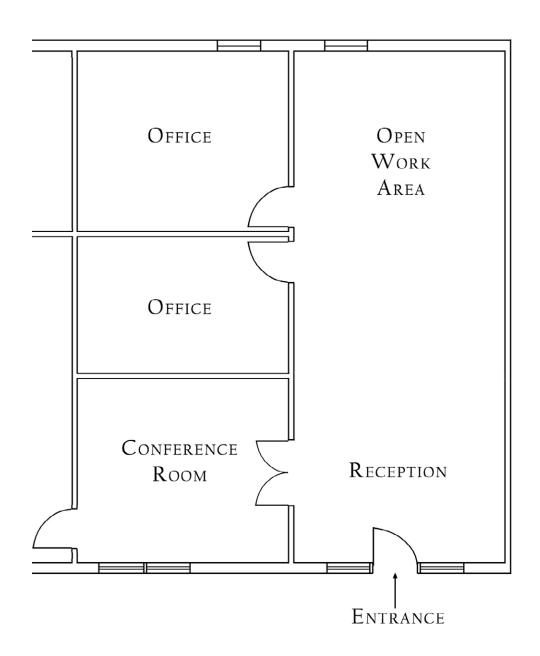

## Dorado Park Office Plaza

| Suite | Square Feet | Lease Type   | Lease Rate  |
|-------|-------------|--------------|-------------|
| 102A  | 731 SF      | Full Service | \$21.50 PSF |
| 104D  | 1,055 SF    | Full Service | \$21.50 PSF |
| 105C  | 1,285 SF    | Full Service | \$21.50 PSF |