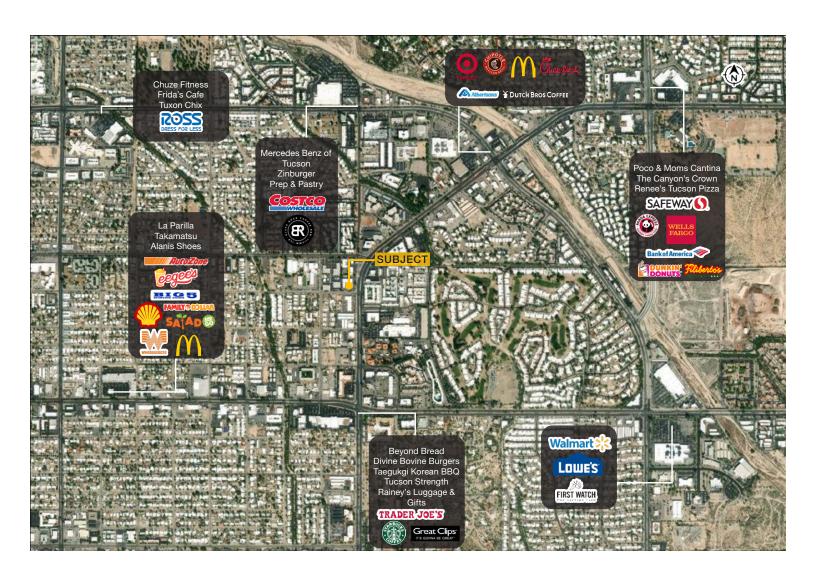

### 1605-1611 N Wilmot Rd

Tucson, Arizona 85712

#### **Property Features**

- Centrally located office space with great visibility along Wilmot Rd
- Monument signage available
- Convenient location with easy ingress/ egress from both Wilmot and Pima
- Property has a central courtyard with fountain and at-door parking on three sides of the building