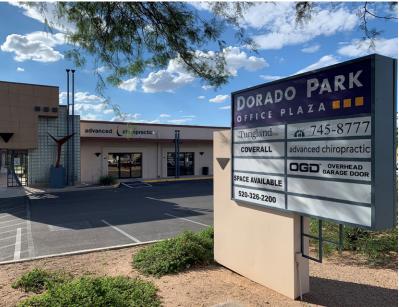

## Dorado Park Office Plaza

| Suite | Square Feet | Lease Type   | Lease Rate  |
|-------|-------------|--------------|-------------|
| 102A  | 731 SF      | Full Service | \$21.50 PSF |
| 104D  | 1,055 SF    | Full Service | \$21.50 PSF |
| 105C  | 1,285 SF    | Full Service | \$21.50 PSF |