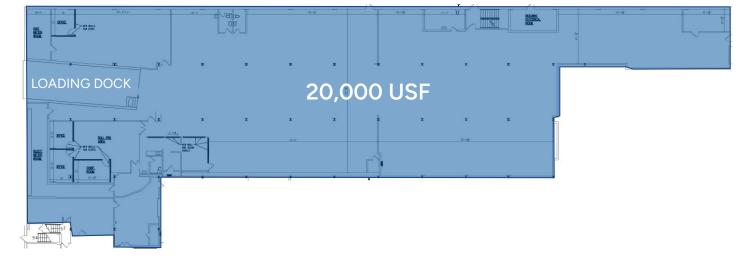

### AVAILABLE SPACES

Ground Floor

20,000 USF

#### SPACE DETAILS

Loading

1 loading dock

## **Maspeth Business Park**

52-08 GRAND AVENUE, MASPETH Floor Plan

**GROUND FLOOR** 

STEEL EQUITIES 999 S. OYSTER BAY ROAD SUITE 200 BETHPAGE, NY 11714 Jason Miller 516.662.2210 Cell 516.465.0009 Office jmiller@steelequities.com Christian Mazzie 631.559.7838 Cell 516.465.0077 Office cmazzie@steelequities.com