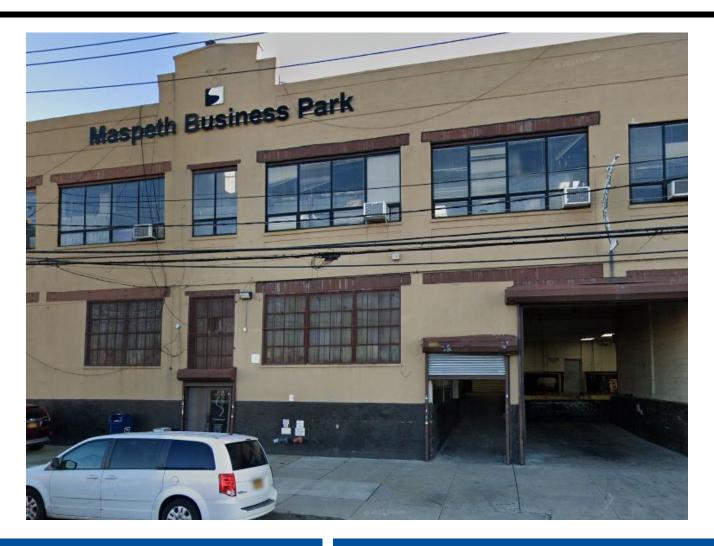

# **Maspeth Business Park**

52-08 GRAND AVENUE, MASPETH 20,000 SF Industrial Space Available

### LOCATION HIGHLIGHTS

- In close proximity to LIE, and I-278
- Direct access to Long Island, Brooklyn, and Manhattan

Lease Rate: Upon request

STEEL EQUITIES 999 S. OYSTER BAY ROAD SUITE 200 BETHPAGE, NY 11714 Jason Miller 516.662.2210 Cell 516.465.0009 Office jmiller@steelequities.com Christian Mazzie 631.559.7838 Cell 516.465.0077 Office cmazzie@steelequities.com