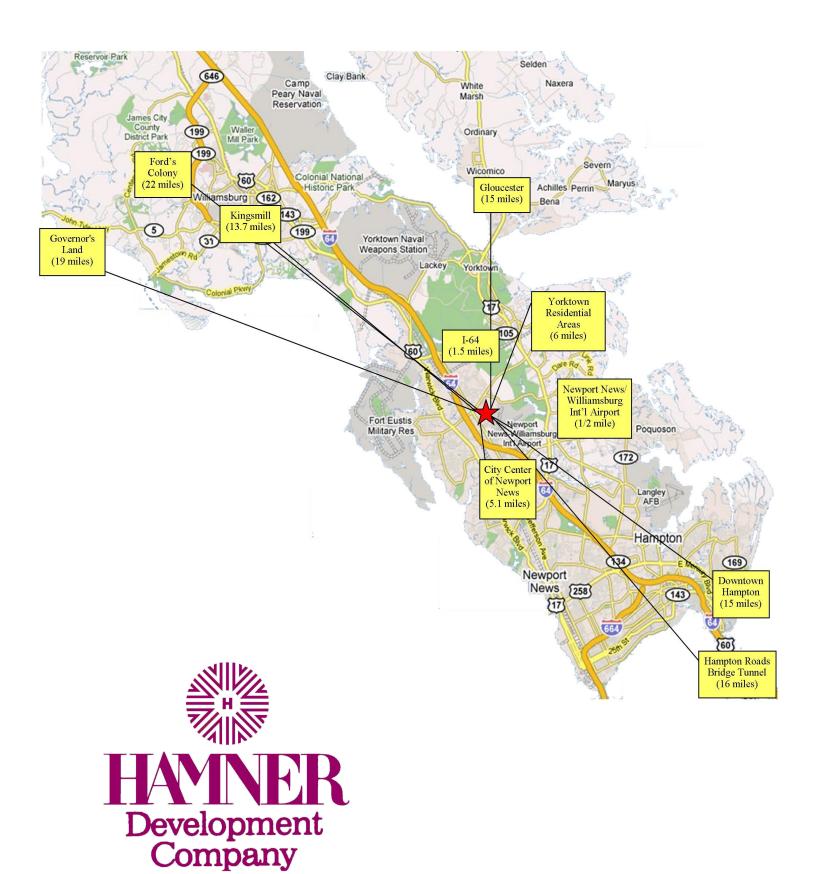

## **Patrick Henry Commerce Center**

LOCATION: 12650 Patrick Henry Drive Newport News, Virginia 23602

Located roughly 1/2 mile from Newport News/Williamsburg International Airport in a Virginia Enterprise Zone. Within 1 1/2 mile from I-64. The area is served by high end shopping and restaurants and is the closest Newport News Industrially zoned are to Patrick Henry Mall, City Center, and Oyster Point Business District.