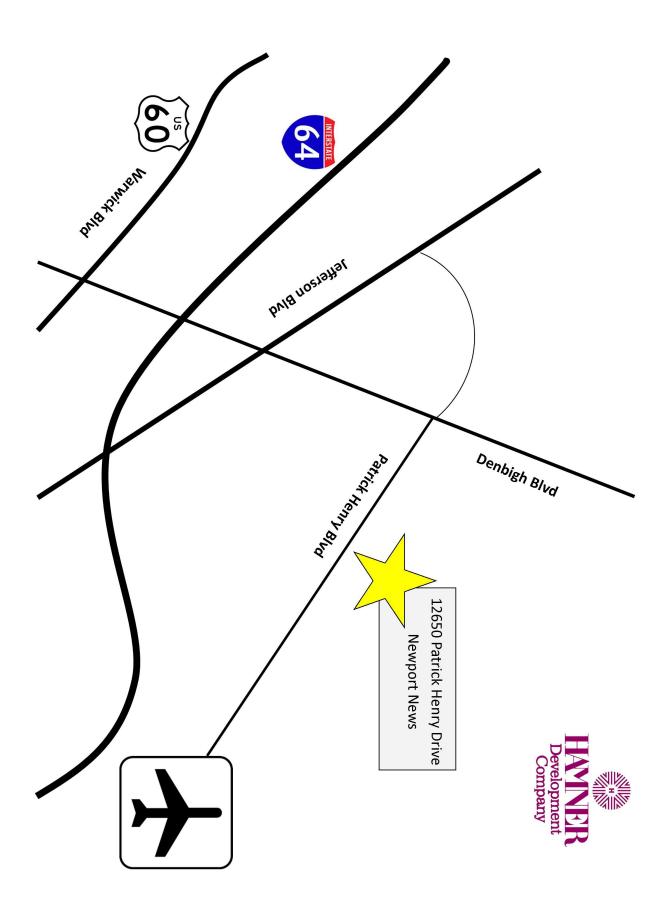

## **Patrick Henry Commerce Center**

LOCATION: 12650 Patrick Henry Drive Newport News, Virginia 23602

Located roughly 1/2 mile from Newport News/Williamsburg International Airport in a Virginia Enterprise Zone. Within 1 1/2 mile from I-64. The area is served by high end shopping and restaurants and is the closest Newport News Industrially zoned are to Patrick Henry Mall, City Center, and Oyster Point Business District.