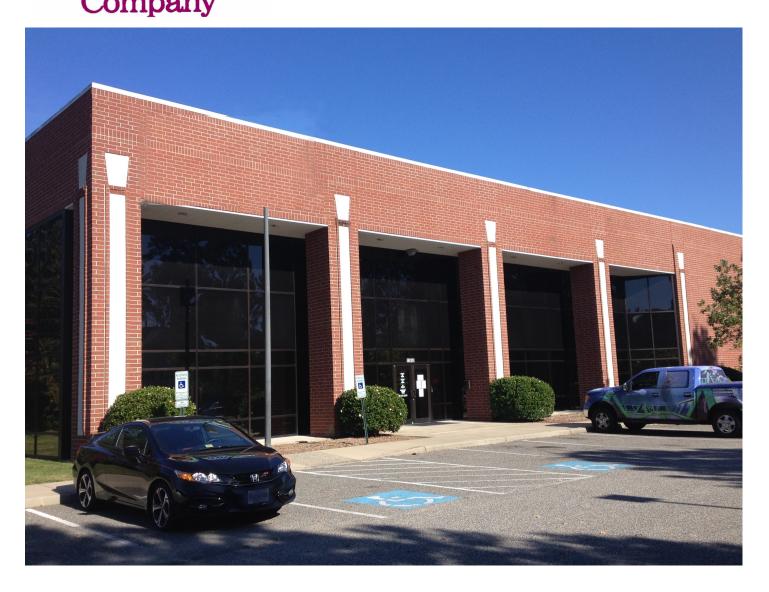

## **Patrick Henry Commerce Center**

LOCATION: 12650 Patrick Henry Drive Newport News, Virginia 23602

Located roughly 1/2 mile from Newport News/Williamsburg International Airport in a Virginia Enterprise Zone. Within 1 1/2 mile from I-64. The area is served by high end shopping and restaurants and is the closest Newport News Industrially zoned are to Patrick Henry Mall, City Center, and Oyster Point Business District.

\* Attractive brick & glass building exterior

\* Building is expandable

\* Full sprinkler system

\* Warehouse area gas heated & air conditioned

\* Exterior landscaping served by irrigation system

LEASE TERM 10 Years, Sub-Lease, Triple Net