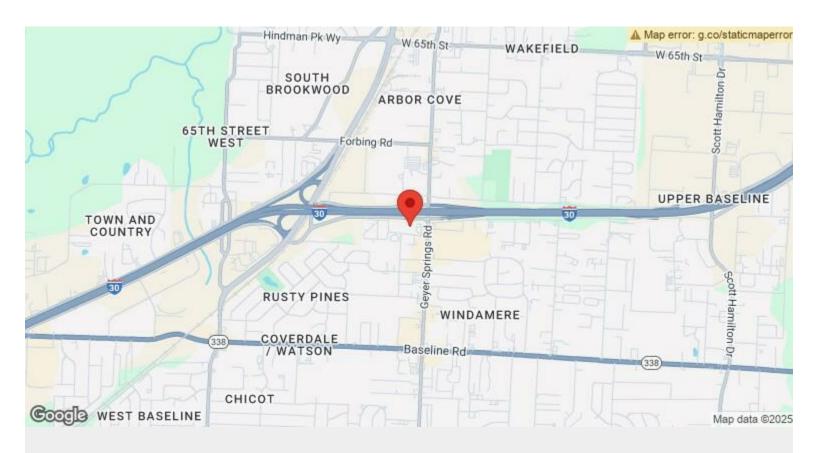

Outside the Best Western Southwest Little Rock, you will find that we are located right off Interstate I-30 with easy off and on access. We are just few minutes away from the Arkansas State Fair Grounds, Simmons Bank Arena, Downtown Little Rock and also Bill and Hillary Clinton National Airport.

Prime Location & Accessibility:

Close to Interstate 30 & 430 – Ensuring strong traffic exposure (96,000 VPD)

Near Major Attractions & Business Hubs, including:

Little Rock Zoo

Arkansas State Fairgrounds

Downtown Little Rock