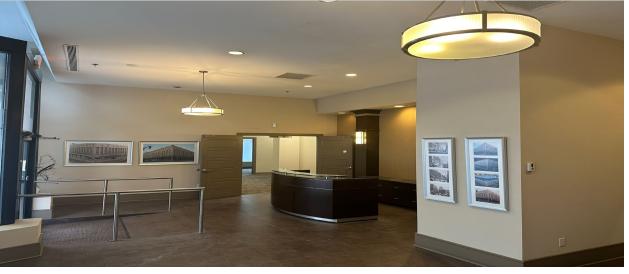

### FEATURES

- · Unique and well-maintained building located in Downtown Roanoke
- 1930 construction renovated in 2008 featuring luxury apartments on upper floors and modern office space on the first floor preserving the architectural detail of the Hancock Building architecture
- · Tall ceilings and large windows for natural light
- · High visibility location with signage opportunity on awnings
- Tenants have full access to gym

# 

- 12,500 SF -first floor office suite
- \$15.00 RSF
- Tenant pays utilities and janitorial