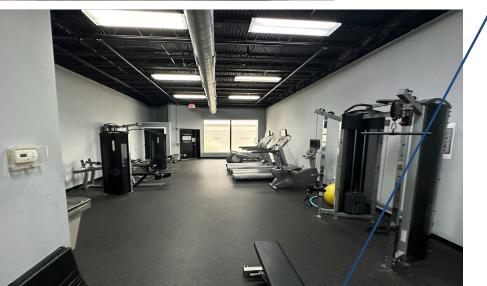

### FEATURES

- · Unique and well-maintained building located in Downtown Roanoke
- 1930 construction renovated in 2008 featuring luxury apartments on upper floors and modern office space on the first floor preserving the architectural detail of the Hancock Building architecture
- · Tall ceilings and large windows for natural light
- · High visibility location with signage opportunity on awnings
- Tenants have full access to gym