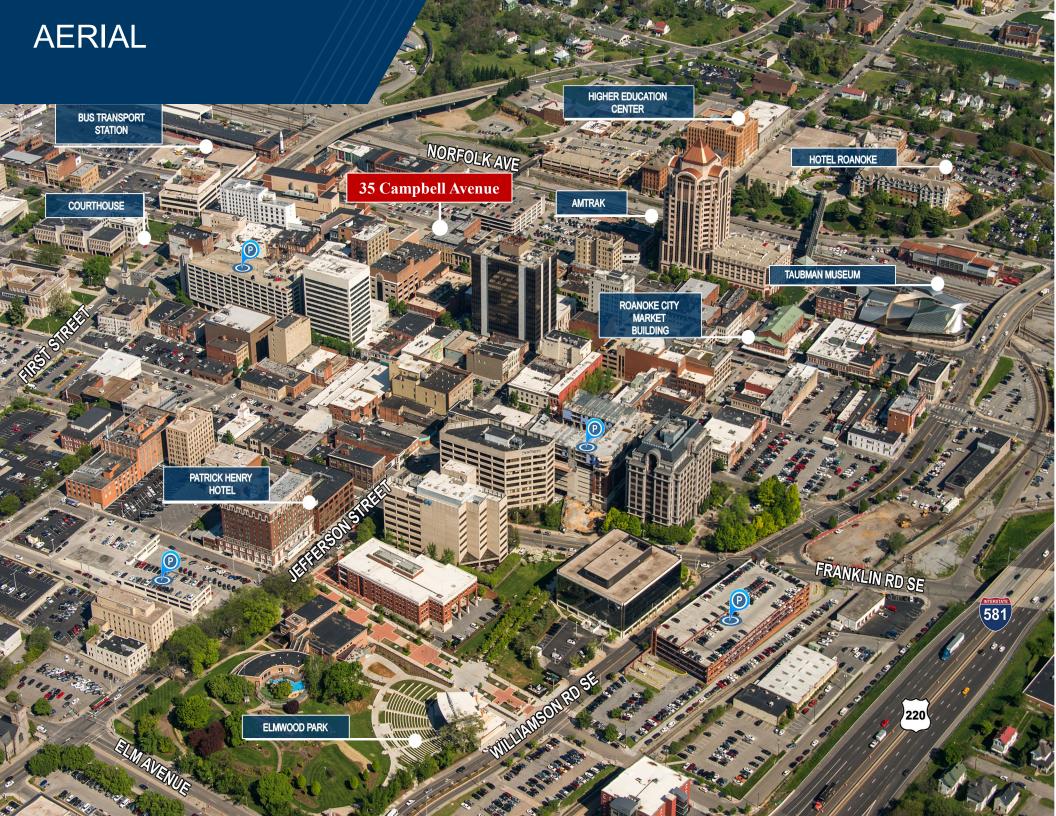

## DOWNTOWN ROANOKE

#### WALKABILITY

 Walking Distance to all that Downtown Roanoke has to offer including restaurants and entertainment