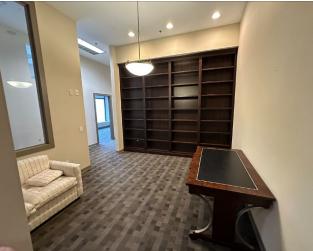

### FEATURES

- · Unique and well-maintained building located in Downtown Roanoke
- 1930 construction renovated in 2008 featuring luxury apartments on upper floors and modern office space on the first floor preserving the architectural detail of the Hancock Building architecture
- · Tall ceilings and large windows for natural light
- · High visibility location with signage opportunity on awnings
- Tenants have full access to gym

# 

- 12,500 SF -first floor office suite
- \$15.00 RSF
- Tenant pays utilities and janitorial