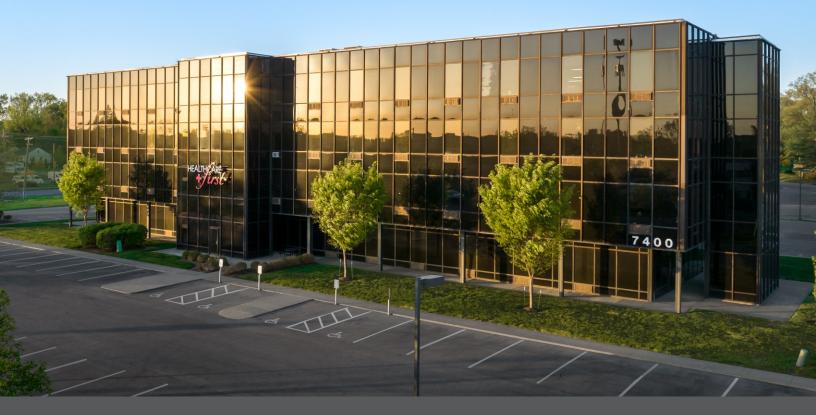

# Norwood Office Park – 7400-7410 New Lagrange Road, Louisville, KY

NTS is pleased to present Norwood Office Park, an exciting leasing opportunity in the heart of St. Matthews. Norwood Office Park features two buildings combined of approximately 80,000 square feet of first class office space. Please see the information below for more details:

### FOR LEASE

- Norwood I (7400 Building): ~46,000 SF with 4 floors
- Norwood II (7410 Building): ~34,000 SF with 3 floors
- Excellent accessibility off Shelbyville Road & I-264
- Full-service lease includes all operating expenses, utilities, maintenance and janitorial services
- Abundant natural light throughout the suites

- Abundant free surface parking ideal for dense users
- Prime location in St. Matthews
- Abundant retail, hotels and amenities nearby
- Professional on-site maintenance and day porter service
- Professional space planning provided