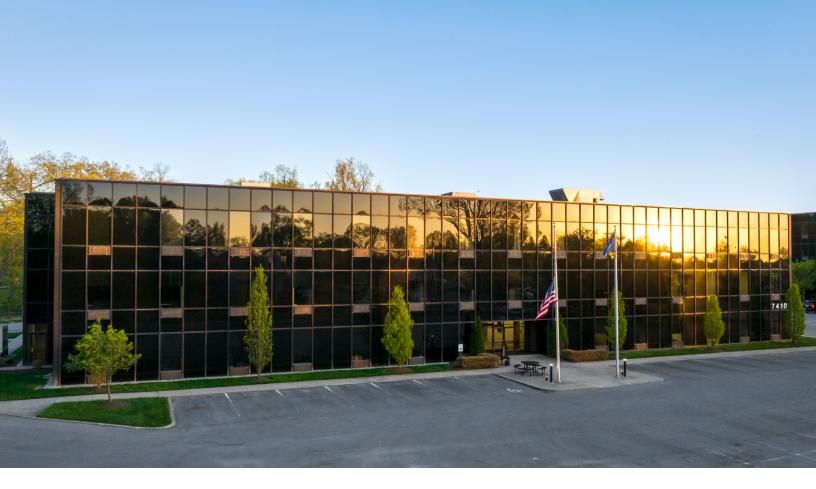

# Norwood Office Park – 7400-7410 New Lagrange Road, Louisville, KY

NTS is pleased to present Norwood Office Park, an exciting leasing opportunity in the heart of St. Matthews. Norwood Office Park features two buildings combined of approximately 80,000 square feet of first class office space. Please see the information below for more details:

### FOR LEASE

- Norwood I (7400 Building): ~46,000 SF with 4 floors
- Norwood II (7410 Building): ~34,000 SF with 3 floors
- Excellent accessibility off Shelbyville Road & I-264
- Full-service lease includes all operating expenses, utilities, maintenance and janitorial services
- Abundant natural light throughout the suites

- Abundant free surface parking ideal for dense users
- Prime location in St. Matthews
- Abundant retail, hotels and amenities nearby
- Professional on-site maintenance and day porter service
- Professional space planning provided