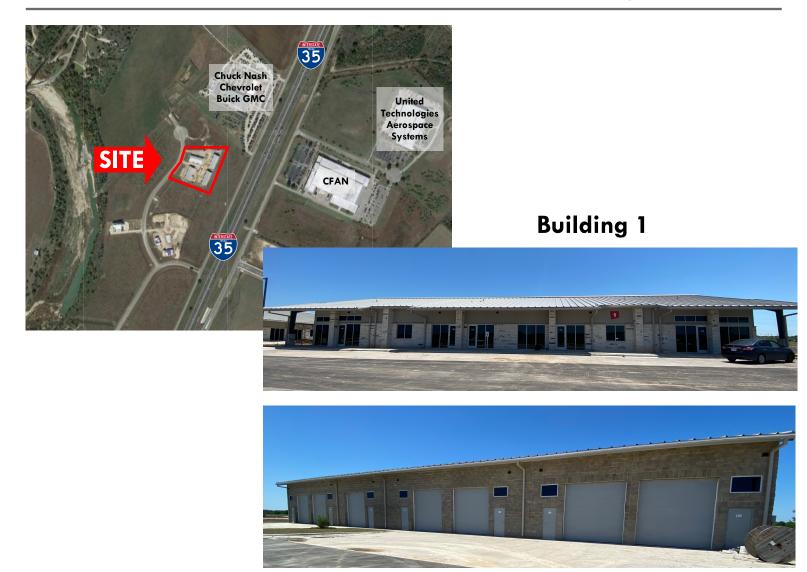

# **Property Highlights**

- Office/Warehouse/Flex Space
- Three-Phase Power 120/208
  125 Amp Service
- Grade Level Roll Up Doors
- Built Out Offices with Warehouse Space Available
- Ready for Move In Today!
- Brand New Construction
- Easy access on and off IH-35
- High Traffic Counts on IH-35
- Call today for more Information!

#### AVAILABILITY

Site Plan

BUILDING 1 FULLY LEASED

**BUILDING 2** Suite 202 1,962 SF

> BUILDING 3 FULLY LEASED

> BUILDING 4 FULLY LEASED

Nick Tarantino, CCIM nick@tarantino.com

CONTACT US FOR MORE INFORMATION ABOUT THIS PROPERTY AT (512) 302 - 4500