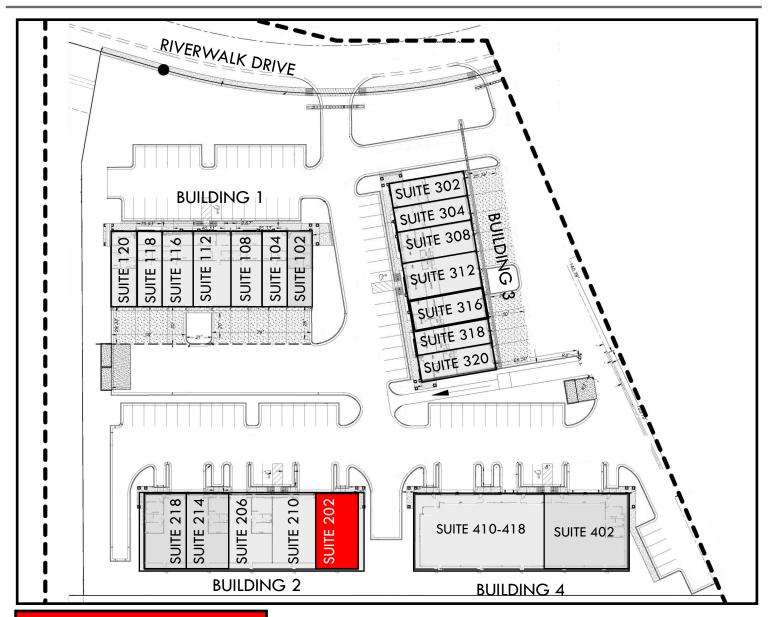

#### AVAILABILITY

Site Plan

BUILDING 1 FULLY LEASED

**BUILDING 2** Suite 202 1,962 SF

> BUILDING 3 FULLY LEASED

> BUILDING 4 FULLY LEASED

Nick Tarantino, CCIM nick@tarantino.com

CONTACT US FOR MORE INFORMATION ABOUT THIS PROPERTY AT (512) 302 - 4500

## **Building 2**

For more information please contact: Nick Tarantino, CCIM Nick@tarantino.com