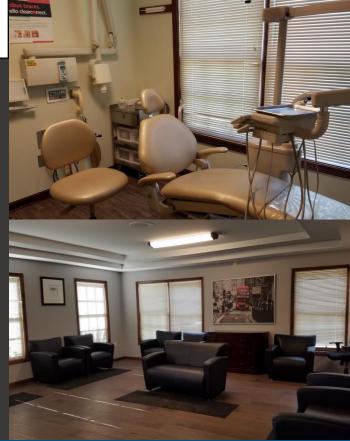

## FEATURES

- Attractive medical and office property at 2287-2301
  S. Milford Rd., Highland, MI, has two buildings of approximately 5,500 SF each connected by a covered walkway. The buildings are two (2) story with an elevator in each building
- The northern building (2287) is currently occupied by a dental practice. Suite 1, which is on the first floor (approximately 2,500 SF) has chairs and equipment. Suite 2 on the second floor, contains large offices, a lounge and kitchenette
- The southern building (2301) is built out as offices.
  Suite 3 on the second floor contains three (3) large offices (approximately 2,500 SF). The property is on 3.21 acres
- This property is both for sale or for lease. The lease rate ranges from \$11.50 - \$15.50 MG and the asking price for the property is \$1,900,000
- Located on a corner lot, close to the General Motors Proving Grounds