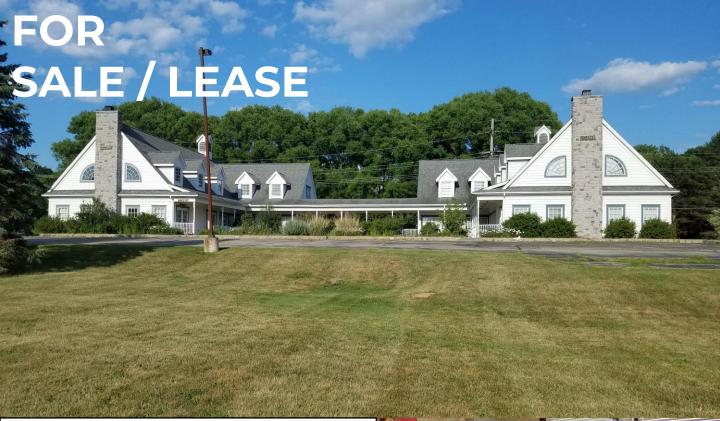

## 2287-2301 S. Milford Road Highland, MI 48357

## FEATURES

- Attractive medical and office property at 2287-2301
  S. Milford Rd., Highland, MI, has two buildings of approximately 5,500 SF each connected by a covered walkway. The buildings are two (2) story with an elevator in each building
- The northern building (2287) is currently occupied by a dental practice. Suite 1, which is on the first floor (approximately 2,500 SF) has chairs and equipment. Suite 2 on the second floor, contains large offices, a lounge and kitchenette
- The southern building (2301) is built out as offices.
  Suite 3 on the second floor contains three (3) large offices (approximately 2,500 SF). The property is on 3.21 acres
- This property is both for sale or for lease. The lease rate ranges from \$11.50 - \$15.50 MG and the asking price for the property is \$1,900,000
- Located on a corner lot, close to the General Motors Proving Grounds