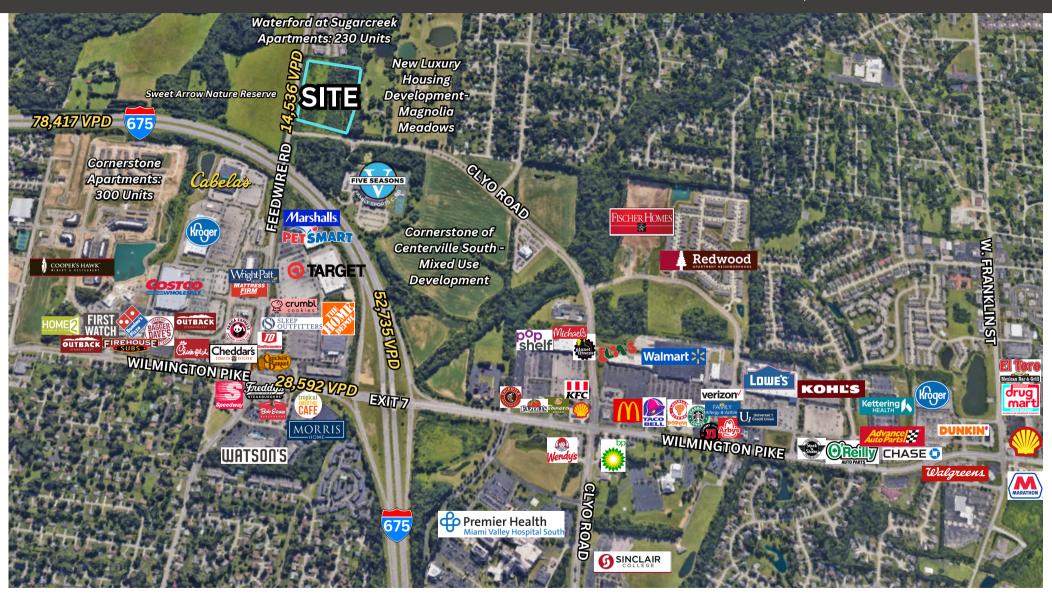

#### **EVELOPMENT** PRIME MIXED-USE

**FOR SALE:** 

LOT SIZE: 16 +/- Acres total, divisible

MUNICIPALITY: Sugarcreek Township

COUNTY:

- Approximately 16 +/- acres available for development located at the Southeast corner of Clyo Rd and Feedwire Rd in Sugarcreek Township
- Mixed-use development to include lot sizes of 2+ acres or more
- · Accommodating restaurant, entertainment, office and retail use, and
- Minutes from I-675 and Cornerstone of Centerville Development: Kroger, Costco, Cabela's, Target, Marshall's, restaurants and more
- Over 4,100 people within a one-mile radius with accessible walking pathways from neighboring communities
- Future planned traffic improvement projects include:
  - Widening of Feedwire Rd and bridge to five lanes
  - o I-675 and Wilmington Pike Interchange project to add diverging diamond interchange, to include new access ramp to I-675 from Feedwire Rd