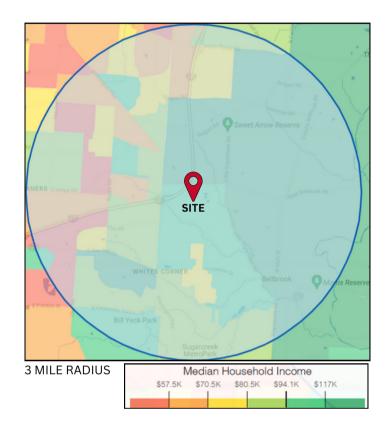

#### **DEMOGRAPHICS**

| 1 MILE    | 3 MILES                     | 5 MILES                                             |
|-----------|-----------------------------|-----------------------------------------------------|
| 3,868     | 50,184                      | 120,190                                             |
| 1,600     | 21,462                      | 51,316                                              |
| \$140,565 | \$108,184                   | \$105,996                                           |
| 3,056     | 20,424                      | 58,185                                              |
|           | 3,868<br>1,600<br>\$140,565 | 3,868 50,184<br>1,600 21,462<br>\$140,565 \$108,184 |