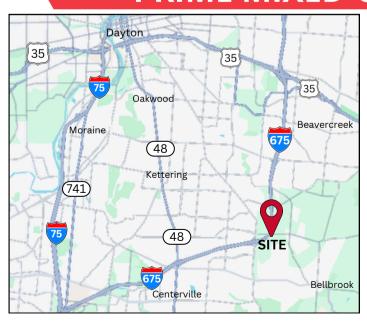

#### **EVELOPMENT** PRIME MIXED-USE

**FOR SALE:** 

LOT SIZE: 16 +/- Acres total, divisible

MUNICIPALITY: Sugarcreek Township

COUNTY:

- Approximately 16 +/- acres available for development located at the Southeast corner of Clyo Rd and Feedwire Rd in Sugarcreek Township
- Mixed-use development to include lot sizes of 2+ acres or more
- · Accommodating restaurant, entertainment, office and retail use, and
- Minutes from I-675 and Cornerstone of Centerville Development: Kroger, Costco, Cabela's, Target, Marshall's, restaurants and more
- Over 4,100 people within a one-mile radius with accessible walking pathways from neighboring communities
- Future planned traffic improvement projects include:
  - Widening of Feedwire Rd and bridge to five lanes
  - o I-675 and Wilmington Pike Interchange project to add diverging diamond interchange, to include new access ramp to I-675 from Feedwire Rd