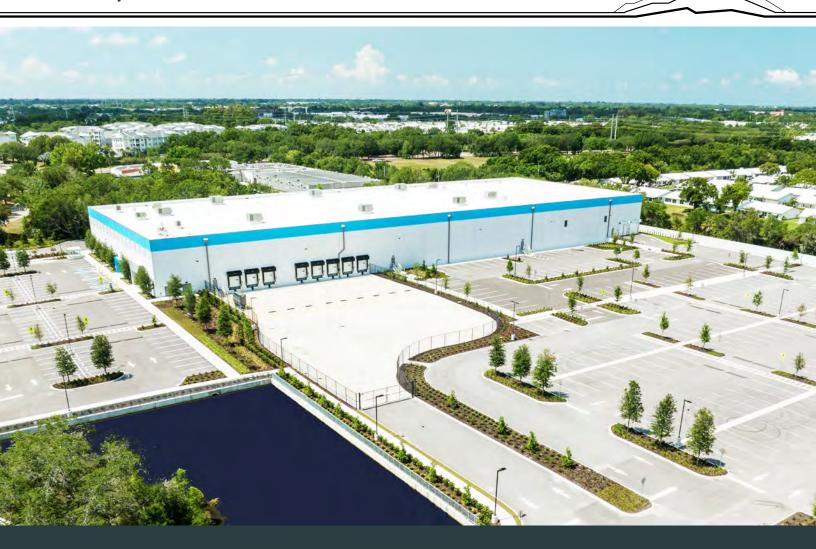

# **3201 Gateway Centre Pkwy**

Pinellas Park, FL 33781

±100,000 Square Feet

LED Lighting

Fully Air Conditioned

Tilt-Wall Construction

Fenced Truck Court

Cross-Dock Configuration

## **Property Specifications**

3201 Gateway Centre Parkway, Pinellas Park, FL

±100,000 SF

SQUARE FEET GRADE-LEVEL AVAILABLE

DOCK HIGH DOORS (LEVELERS + SEALS) 3

PHASE POWER

**30'** CLEAR HEIGHT **ESFR**SPRINKLER TYPE