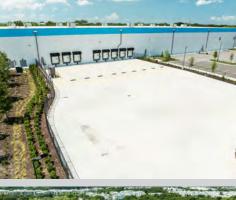

## **Property Specifications**

3201 Gateway Centre Parkway, Pinellas Park, FL

±100,000 SF

SQUARE FEET GRADE-LEVEL AVAILABLE

DOCK HIGH DOORS (LEVELERS + SEALS) 3

PHASE POWER

**30'** CLEAR HEIGHT **ESFR**SPRINKLER TYPE