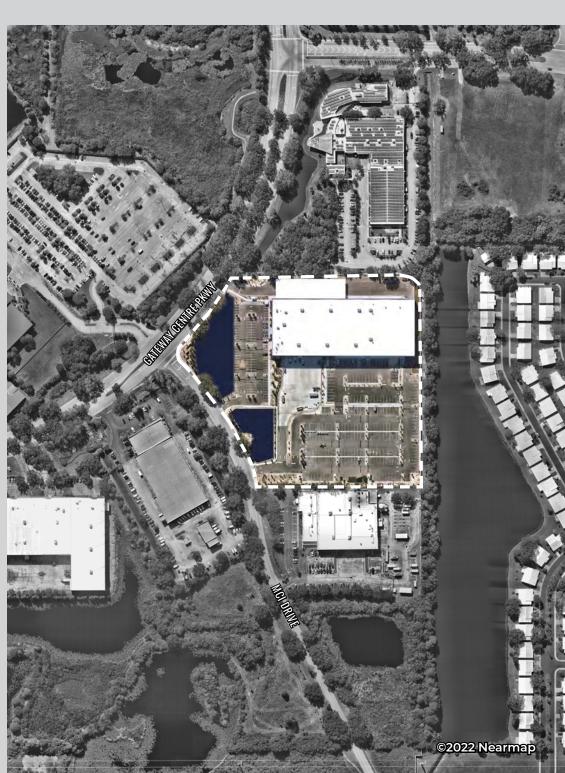

## **Property Specifications**

3201 Gateway Centre Parkway, Pinellas Park, FL

±100,000 SF

SQUARE FEET GRADE-LEVEL AVAILABLE

DOCK HIGH DOORS (LEVELERS + SEALS) 3

PHASE POWER

**30'** CLEAR HEIGHT **ESFR**SPRINKLER TYPE