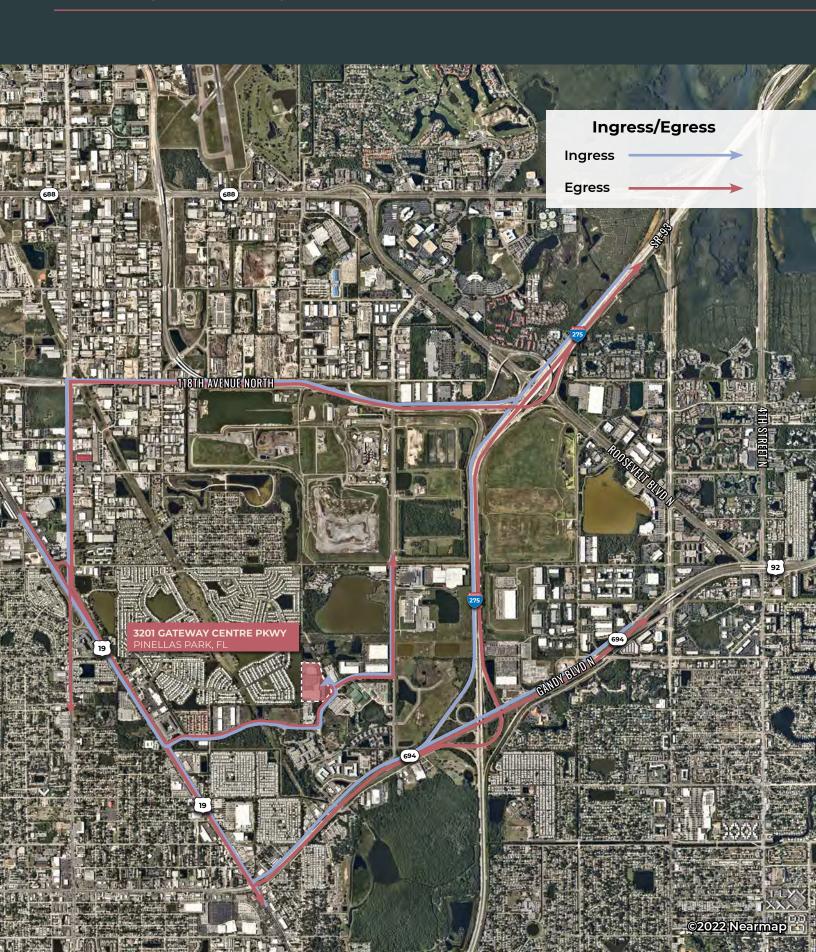

### **Immediate Interstate 275 Access**

3201 Gateway Centre Parkway, Pinellas Park, FL