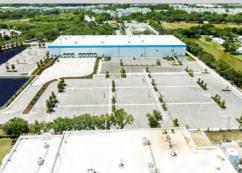

## ±100,000 SF Available For Sublease

# **3201 Gateway Centre Pkwy**

Pinellas Park, FL 33781

±100,000 Square Feet

LED Lighting

Fully Air Conditioned

Tilt-Wall Construction

Fenced Truck Court

Cross-Dock Configuration

## **Property Specifications**

3201 Gateway Centre Parkway, Pinellas Park, FL

±100,000 SF

SQUARE FEET GRADE-LEVEL AVAILABLE

DOCK HIGH DOORS (LEVELERS + SEALS) 3

PHASE POWER

**30'** CLEAR HEIGHT **ESFR**SPRINKLER TYPE