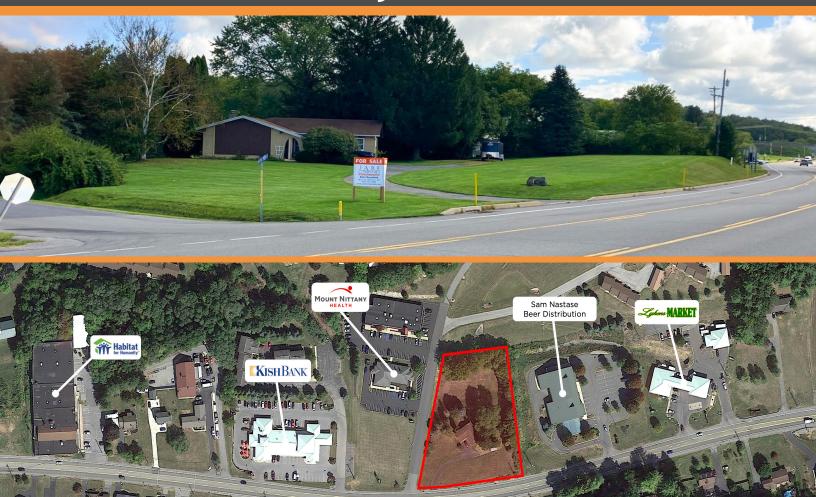

# **1211 ZION RD BELLEFONTE, PA 16823**

#### REDEVELOPMENT OPPORTUNITY

- 1.32 acres
- Asking \$675,000
- 270' frontage on Zion Rd, 258' deep
- Zoned Highway Commerical

## JABE COMPANIES FOR SALE

# 1211 ZION RD BELLEFONTE, PA 16823