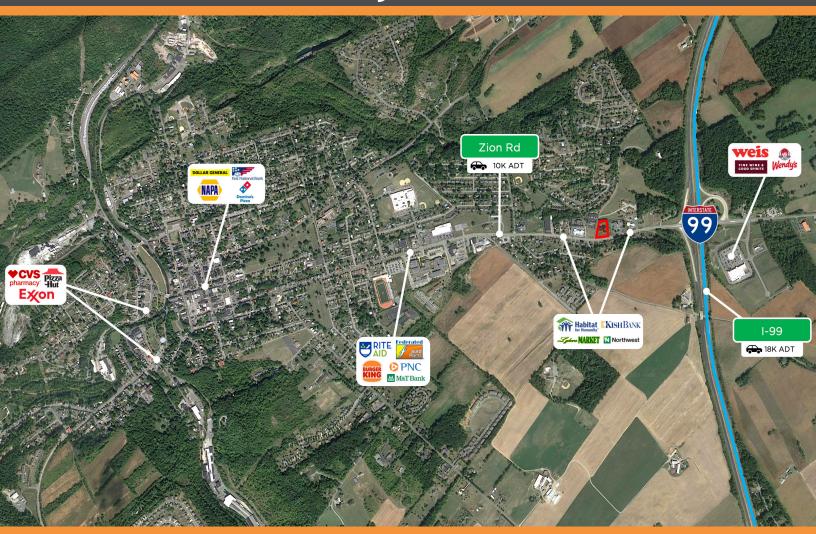

#### **TRAFFIC COUNTS:**

ZION RD: ~ 10K ADT

### **BELLEFONTE HIGHLIGHTS:**

- 10 miles north of State College
- Easy access to I-99 (18K ADT) & I-80
  - Vibrant downtown shopping
- Schools, grocery, & drug store within 1/2 mile
- Healthcare & educational services make up approx. 30% of employment in the area