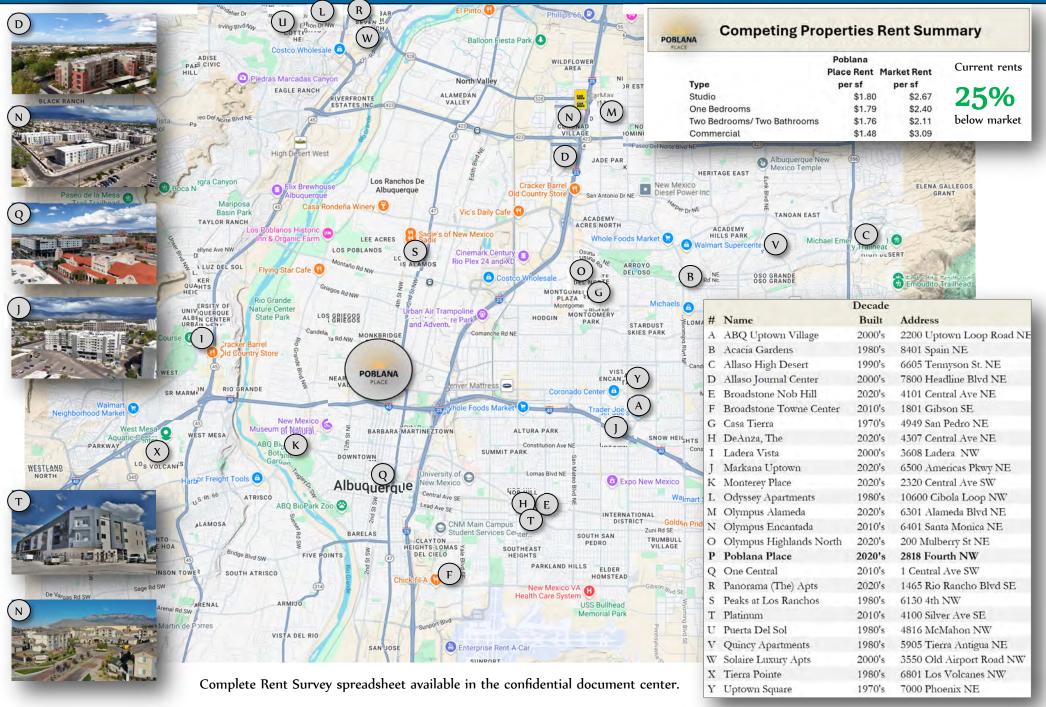

## Poblana Place Apartments Location Map

#### **Unit Mix Summary** POBLANA

|    |                             |         |           |             | 041004   |          |  |
|----|-----------------------------|---------|-----------|-------------|----------|----------|--|
|    |                             |         |           |             | Rent per | Rent per |  |
| #  | Туре                        | Rent    | Avg. Size | Rent per sf | sf       | sf       |  |
| 6  | Studio                      | \$1,212 | 672       | \$1.80      | \$2.00   | \$2.67   |  |
| 45 | One Bedrooms                | \$1,361 | 758       | \$1.79      | \$1.93   | \$2.40   |  |
| 33 | Two Bedrooms/ Two Bathrooms | \$1,634 | 930       | \$1.76      | \$1.90   | \$2.11   |  |
| 3  | Commercial                  | \$847   | 572       | \$1.48      | \$2.69   | \$3.09   |  |
| 87 | Average =                   | \$1,437 | 811       | \$1.77      | \$1.94   | \$2.31   |  |
|    |                             |         |           |             |          |          |  |