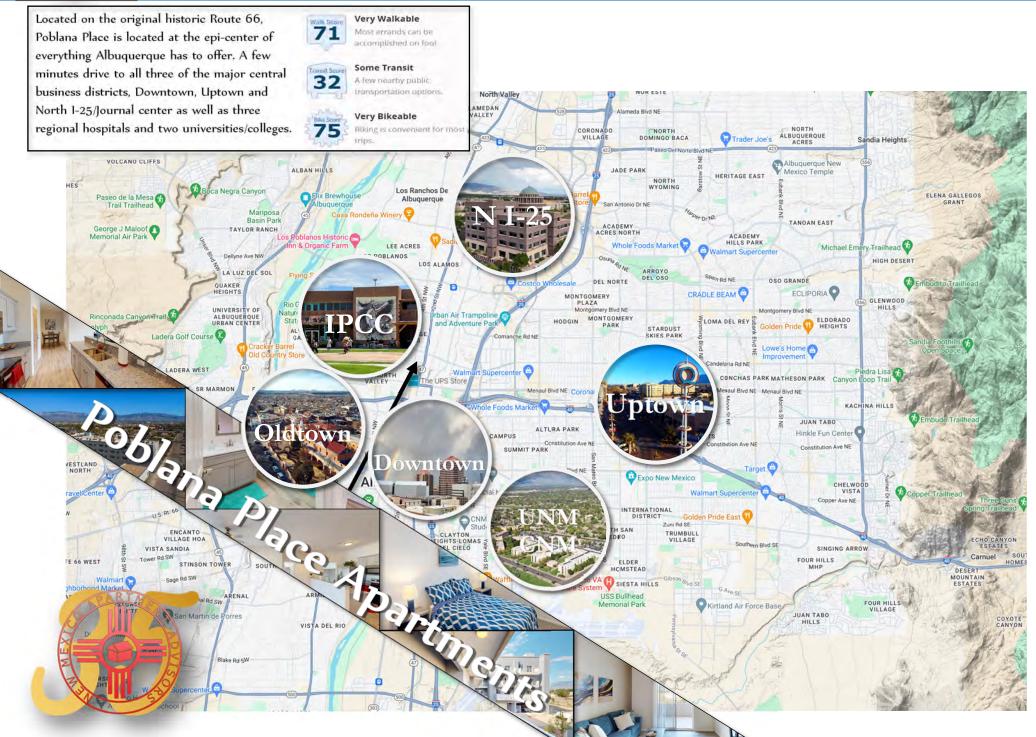

## Poblana Place Apartments Location Map

Located in the heart of Albuquerque's underserved north valley, Poblana Place is minutes north of Albuquerque's vibrant downtown, just east of North America's largest Bosque Forest (along the Rio Grande River) and equidistant between Albuquerque's primary retail shopping area (Uptown) and Albuquerque's second largest employment area - the North 1-25 Corridor.