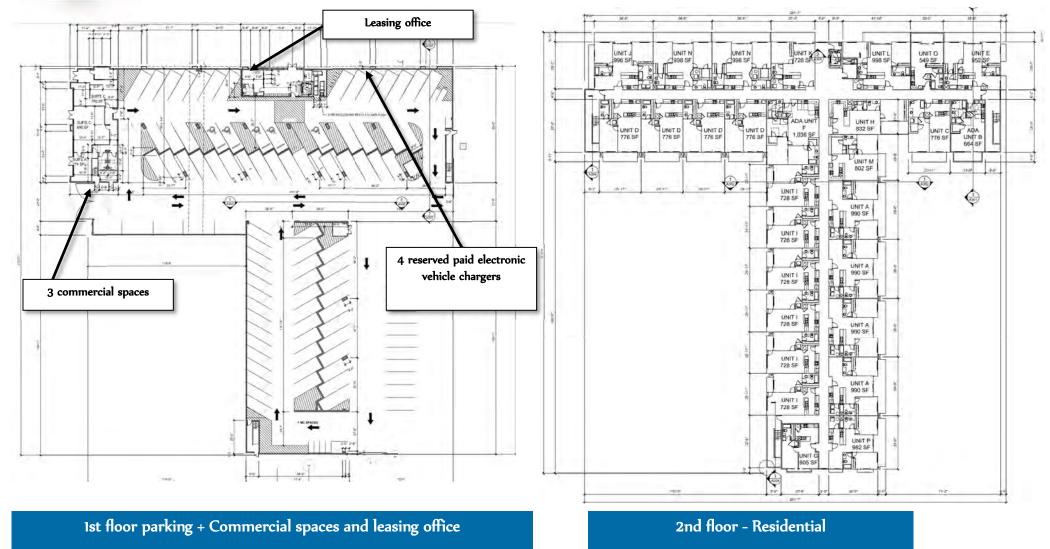

#### Summary of Property Offering

Ask Price: \$18,200,000

\$209,195 \$/Unit:

> \$/sf: \$216.88 Per sf

**Number of Commercial Spaces** 3 Number of Residential Spaces

84

Total number of units:

87

Total Net Rentable:

73,182 sf +/-

Total Gross Sq. Ft:

83,915

sf+/-

Total Land Size:

0.72 acres

Scott C. Anderson Architect:

#### **Unit Mix Summary** POBLANA

|    |                             |         |           |             | 041004   |          |  |
|----|-----------------------------|---------|-----------|-------------|----------|----------|--|
|    |                             |         |           |             | Rent per | Rent per |  |
| #  | Туре                        | Rent    | Avg. Size | Rent per sf | sf       | sf       |  |
| 6  | Studio                      | \$1,212 | 672       | \$1.80      | \$2.00   | \$2.67   |  |
| 45 | One Bedrooms                | \$1,361 | 758       | \$1.79      | \$1.93   | \$2.40   |  |
| 33 | Two Bedrooms/ Two Bathrooms | \$1,634 | 930       | \$1.76      | \$1.90   | \$2.11   |  |
| 3  | Commercial                  | \$847   | 572       | \$1.48      | \$2.69   | \$3.09   |  |
| 87 | Average =                   | \$1,437 | 811       | \$1.77      | \$1.94   | \$2.31   |  |
|    |                             |         |           |             |          |          |  |