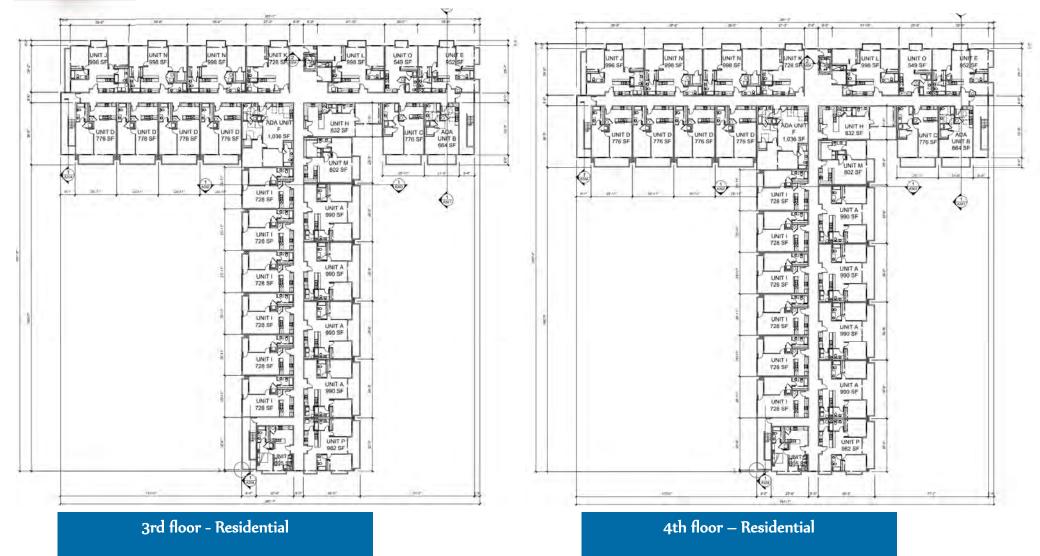

#### **Unit Mix Summary** POBLANA

|    |                             |         |           |             | 041004   |          |  |
|----|-----------------------------|---------|-----------|-------------|----------|----------|--|
|    |                             |         |           |             | Rent per | Rent per |  |
| #  | Туре                        | Rent    | Avg. Size | Rent per sf | sf       | sf       |  |
| 6  | Studio                      | \$1,212 | 672       | \$1.80      | \$2.00   | \$2.67   |  |
| 45 | One Bedrooms                | \$1,361 | 758       | \$1.79      | \$1.93   | \$2.40   |  |
| 33 | Two Bedrooms/ Two Bathrooms | \$1,634 | 930       | \$1.76      | \$1.90   | \$2.11   |  |
| 3  | Commercial                  | \$847   | 572       | \$1.48      | \$2.69   | \$3.09   |  |
| 87 | Average =                   | \$1,437 | 811       | \$1.77      | \$1.94   | \$2.31   |  |
|    |                             |         |           |             |          |          |  |