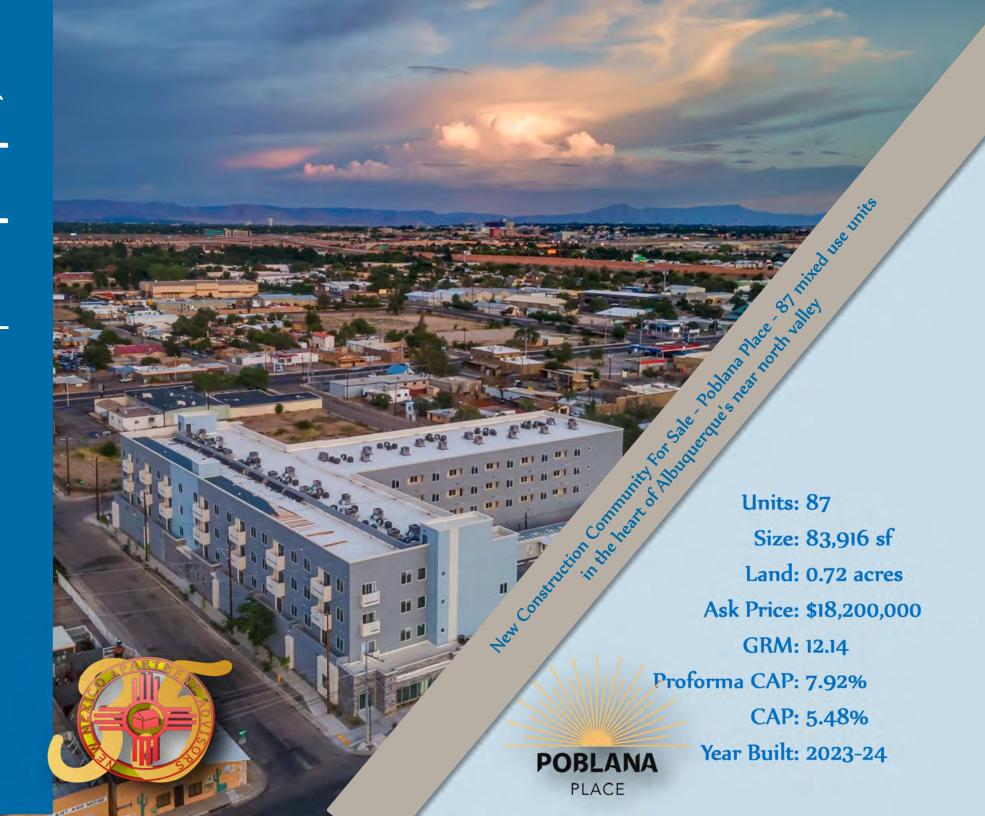

### For Sale - 87 unit new construction, mixed use units in the heart of Albuquerque's north valley 2818 Fourth NW, Albuquerque, NM 87107

#### Summary of Property Offering

Ask Price: \$18,200,000

\$209,195 \$/Unit:

> \$/sf: \$216.88 Per sf

**Number of Commercial Spaces** 3 Number of Residential Spaces

84

Total number of units:

87

Total Net Rentable:

73,182 sf +/-

Total Gross Sq. Ft:

83,915

sf+/-

Total Land Size:

0.72 acres

Scott C. Anderson Architect:

#### **Current Summary**

Average Rent: \$1,437

GRM: 12.14

**CAP** rate 5.61%

Market Rents Cap rate 7.92%

NM Apartment Advisors is proud to bring to market another Urban, Mixed use development from Dreskin Development - Poblana Place.