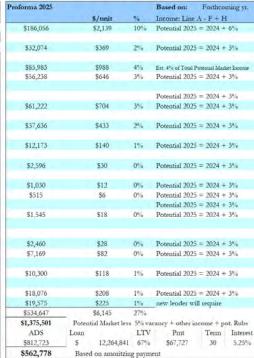

# Poblana Place Financial Summary

**Rent Summary** 

\$1,437

\$1,484

\$1,871 Market Rent Avg. Rent 25% loss to market

Current Avg. Rent

Renewal Cycle Avg. Rent

|       | Overview of Financials |
|-------|------------------------|
| PLACE |                        |