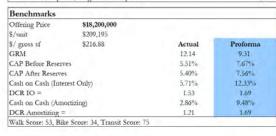

#### Summary of Property Offering

Ask Price: \$18,200,000

\$209,195 \$/Unit:

> \$/sf: \$216.88 Per sf

**Number of Commercial Spaces** 3 Number of Residential Spaces

84

Total number of units:

87

#### **Current Summary**

Average Rent: \$1,437

GRM: 12.14

**CAP** rate 5.61%

Market Rents Cap rate 7.92%

NM Apartment Advisors is proud to bring to market another Urban, Mixed use development from Dreskin Development - Poblana Place.