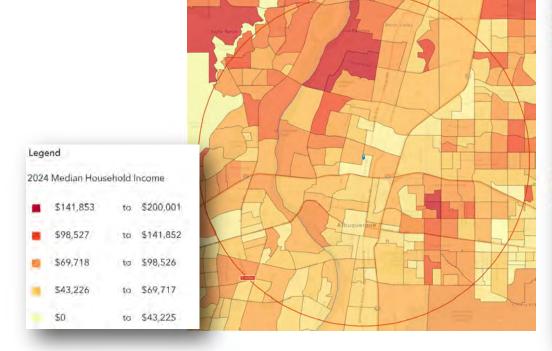

Located in the heart of Albuquerque's underserved north valley, Poblana Place is minutes north of Albuquerque's vibrant downtown, just east of North America's largest Bosque Forest (along the Rio Grande River) and equidistant between Albuquerque's primary retail shopping area (Uptown) and Albuquerque's second largest employment area - the North 1-25 Corridor.