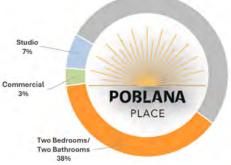

#### **Unit Mix Summary** POBLANA

|    |                             |         |           |             | 041004   |          |  |
|----|-----------------------------|---------|-----------|-------------|----------|----------|--|
|    |                             |         |           |             | Rent per | Rent per |  |
| #  | Туре                        | Rent    | Avg. Size | Rent per sf | sf       | sf       |  |
| 6  | Studio                      | \$1,212 | 672       | \$1.80      | \$2.00   | \$2.67   |  |
| 45 | One Bedrooms                | \$1,361 | 758       | \$1.79      | \$1.93   | \$2.40   |  |
| 33 | Two Bedrooms/ Two Bathrooms | \$1,634 | 930       | \$1.76      | \$1.90   | \$2.11   |  |
| 3  | Commercial                  | \$847   | 572       | \$1.48      | \$2.69   | \$3.09   |  |
| 87 | Average =                   | \$1,437 | 811       | \$1.77      | \$1.94   | \$2.31   |  |
|    |                             |         |           |             |          |          |  |