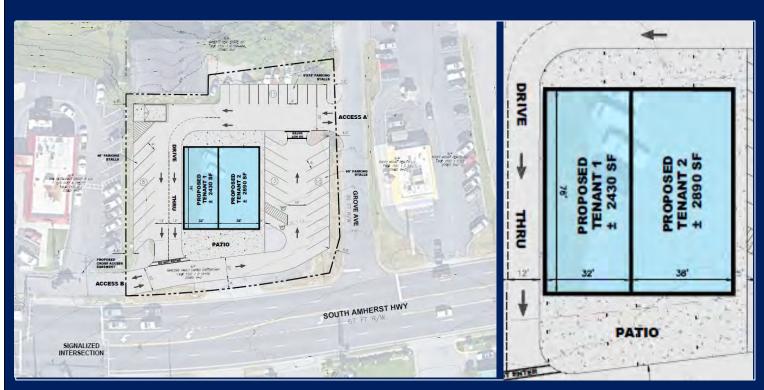

## Retail/Drive-Thru

.87 Acres ±

## PROPERTY OVERVIEW

- .87 Acres +/-
- 200' of road frontage (Rt. 29 Bus.)
- Zoned B 2
- 33,000+ Vehicles Per Day
- Access to Signal and Grove Ave.
- County Water & Sewer
- Level Lot