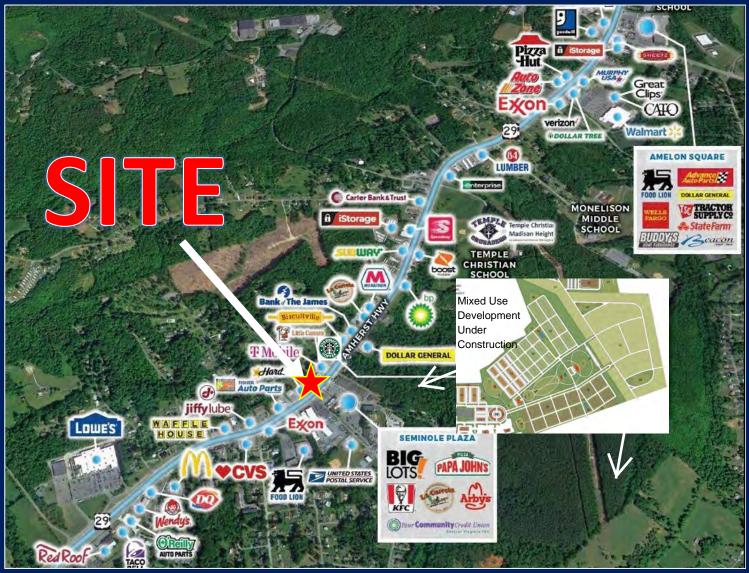

## Surrounding Businesses include:

Starbucks(new in 2023), Dunkin Donuts(new in 2023), Cookout(Under Contruction), Hardees, Arby's, KFC, Biscuitville, Little Caesars, T-Mobile, Big Lots and Dollar General

Across from the site, a 172 Acre Mixed Use Development is underway with plans for up to:

500 Apartment Units

250 Townhomes

250 Patio homes

100 Single Family homes

CBCREAD.COM

Ricky Read, CCIM Principal Broker