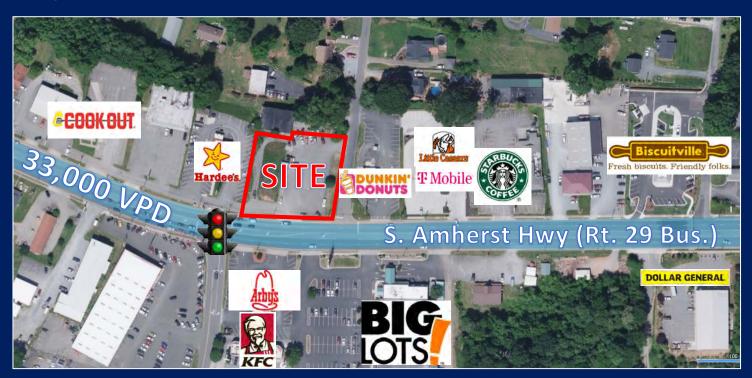

## PROPERTY OVERVIEW

- .87 Acres +/-
- 200' of road frontage (Rt. 29 Bus.)
- Zoned B 2
- 33,000+ Vehicles Per Day
- Access to Signal and Grove Ave.
- County Water & Sewer
- Level Lot

## Surrounding Businesses include:

Starbucks(new in 2023), Dunkin Donuts(new in 2023), Cookout(Under Contruction), Hardees, Arby's, KFC, Biscuitville, Little Caesars, T-Mobile, Big Lots and Dollar General