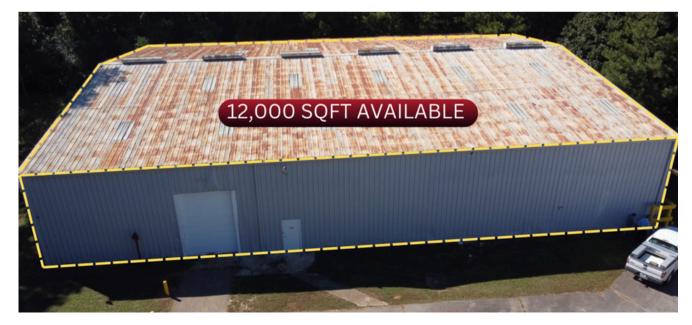

#### Space 2

- 12,000 sqft building
  - 1 bay door
    - Bathroom
- Office/Breakroom
  - Lease Ready
  - Sprinklered

• 16+ FT Celings

Available for Lease, Will Subdivide 5,200 - 136,000 Sqft Available • Landlord will Build to start your business • Sprinklered Buildings with Large Dock and Yard Call Joe Stockdale (678) ightarrow634-3360 for Details