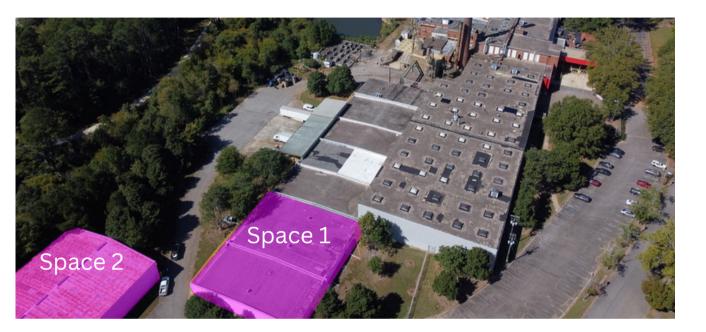

### Space Available

#### Space 1

- 2 Units Available
- Build to Suit
  - 7,800 and 5,200 sqft

#### Space 2

- 12,000 sqft building
  - 1 bay door
    - Bathroom
- Office/Breakroom
  - Lease Ready
  - Sprinklered

• 16+ FT Celings

Available for Lease, Will Subdivide 5,200 - 136,000 Sqft Available • Landlord will Build to start your business • Sprinklered Buildings with Large Dock and Yard Call Joe Stockdale (678) ightarrow634-3360 for Details