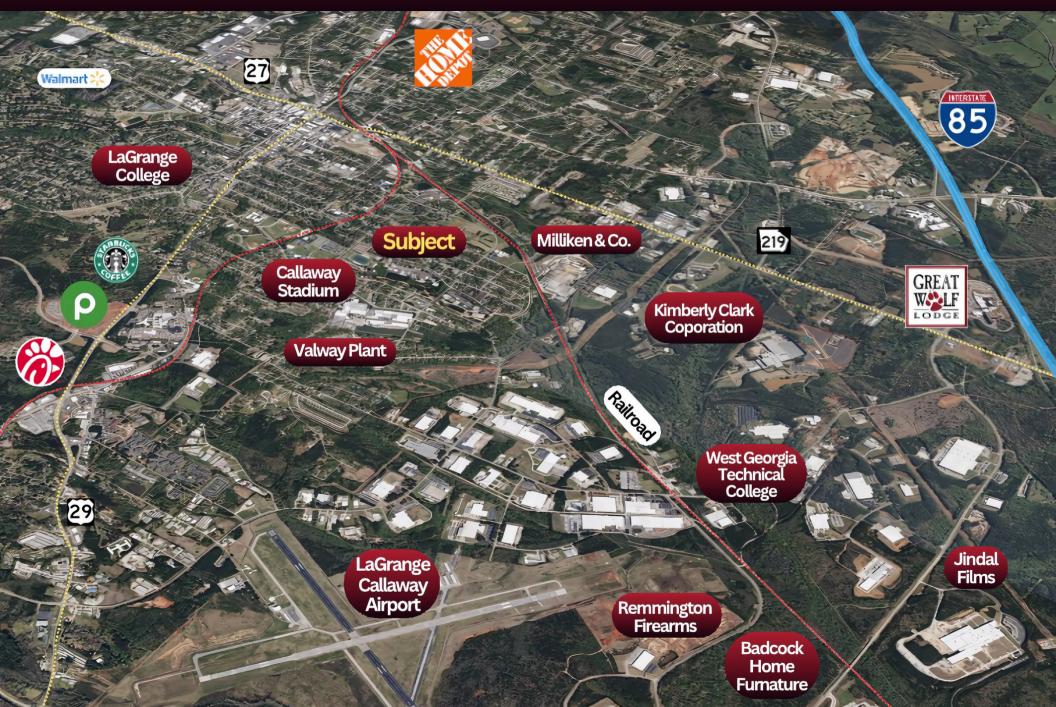

**1000 Elm St Lagrange GA** Build to Suit your Business' needs 5,200-136,000 Sq Ft. Available Industrial Building Lease \$3-5/Ft NNN



Broker Joe Stockdale (678) 634-3360 Cell

## **Property Information**



# Industrial Space

Lots of Parking Build to Suit your business' needs Convenient access **Great Ingress and Egress** Ample Power/All Voltages Available **Fully Sprinkled Property Fenced with Gates** Exterior Space Available Negotiable Lease Terms Full Time Maintenance Staff on site 10 High Docks Public Sewer/Water Connected to Thread Walking Trail 29.6 Acres Industrial Elevators Flexible Spaces with many different options Call Joe Stockdale for details - (678) 634-3360











## **Property Photos**





### **Area Map**





### Space Available





#### Space 1

- 2 Units Available
- Build to Suit
  - 7,800 and 5,200 sqft

#### Space 2

- 12,000 sqft building
  - 1 bay door
    - Bathroom
- Office/Breakroom
  - Lease Ready
  - Sprinklered

• 16+ FT Celings



Available for Lease, Will Subdivide 5,200 - 136,000 Sqft Available • Landlord will Build to start your business • Sprinklered Buildings with Large Dock and Yard Call Joe Stockdale (678) ightarrow634-3360 for Details