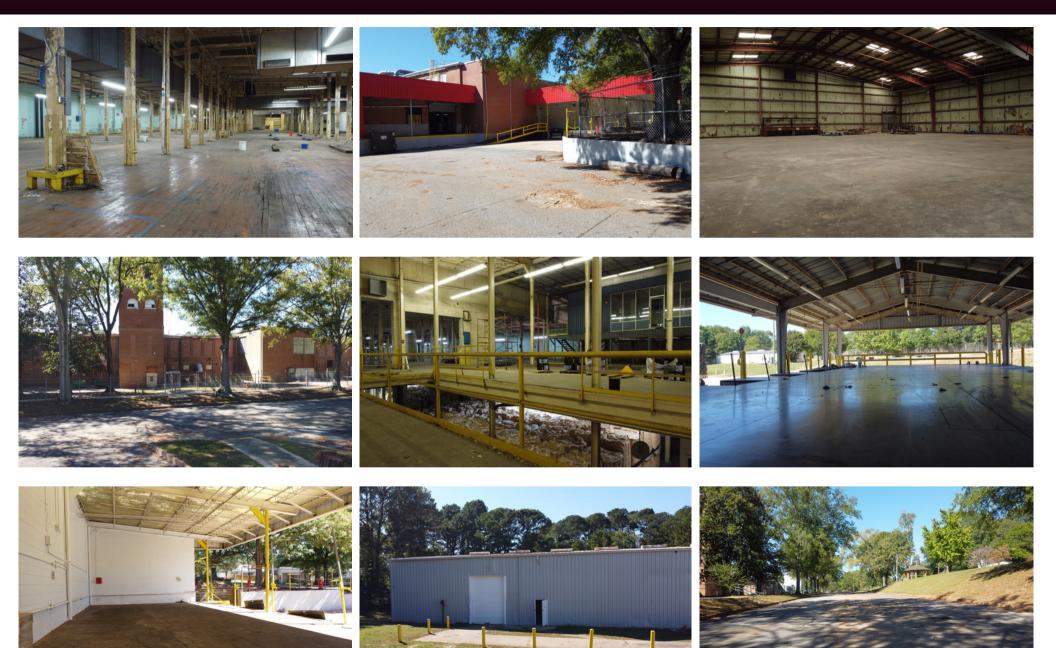

**1000 Elm St Lagrange GA** Build to Suit your Business' needs 5,200-136,000 Sq Ft. Available Industrial Building Lease \$3-5/Ft NNN



Broker Joe Stockdale (678) 634-3360 Cell

## **Property Information**



# Industrial Space

Lots of Parking Build to Suit your business' needs Convenient access **Great Ingress and Egress** Ample Power/All Voltages Available **Fully Sprinkled Property Fenced with Gates** Exterior Space Available Negotiable Lease Terms Full Time Maintenance Staff on site 10 High Docks Public Sewer/Water Connected to Thread Walking Trail 29.6 Acres Industrial Elevators Flexible Spaces with many different options Call Joe Stockdale for details - (678) 634-3360











## **Property Photos**





### **Area Map**





### Space Available





#### Space 1

- 2 Units Available
- Build to Suit
  - 7,800 and 5,200 sqft

#### Space 2

- 12,000 sqft building
  - 1 bay door
    - Bathroom
- Office/Breakroom
  - Lease Ready
  - Sprinklered

• 16+ FT Celings



Available for Lease, Will Subdivide 5,200 - 136,000 Sqft Available • Landlord will Build to start your business • Sprinklered Buildings with Large Dock and Yard Call Joe Stockdale (678) ightarrow634-3360 for Details