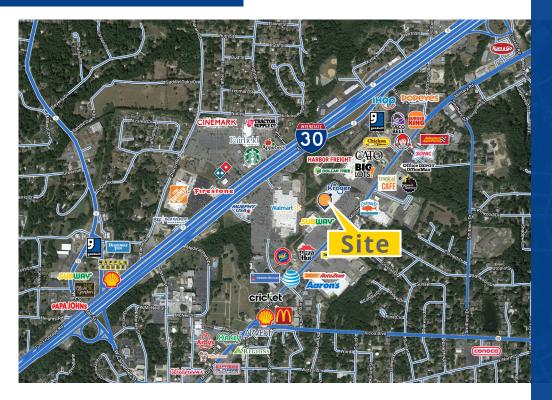

### 1400-1418 Military Road, Benton, AR 72015

- Suite 1410: 3,520 SF @ \$17.00/SF, NNN
  - Fully-functional restaurant with kitchen end-cap space with drive-through availability
- Suite 1402: 1,280 SF @ \$16.50/SF, NNN
  - In-line retail space
- Located seconds from I-30
- Traffic count: approximately 85,000 vehicles per day along I-30 and 19,000 vehicles per day along Military Road
- Other tenants include: Kroger, Star Nail, Direct General, H&R Block, and Great Clips