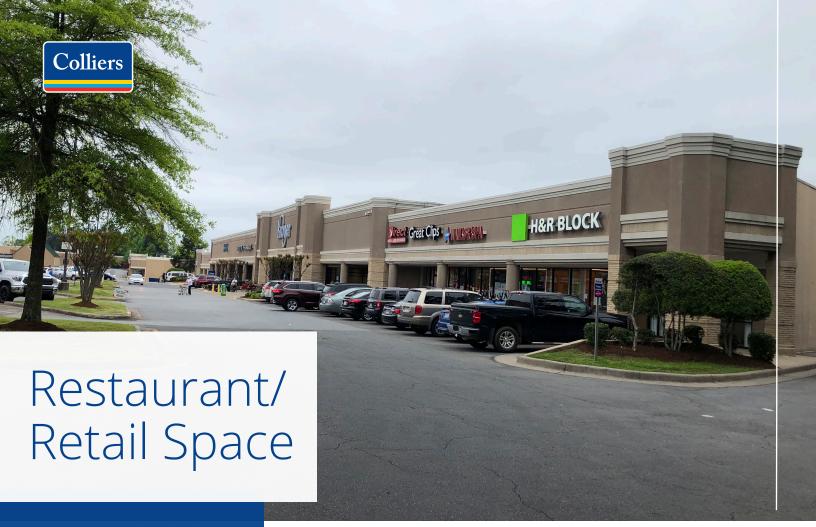

# For Lease: Benton Commons

### 1400-1418 Military Road, Benton, AR 72015

- Suite 1410: 3,520 SF @ \$17.00/SF, NNN
  - Fully-functional restaurant with kitchen end-cap space with drive-through availability
- Suite 1402: 1,280 SF @ \$16.50/SF, NNN
  - In-line retail space
- Located seconds from I-30
- Traffic count: approximately 85,000 vehicles per day along I-30 and 19,000 vehicles per day along Military Road
- Other tenants include: Kroger, Star Nail, Direct General, H&R Block, and Great Clips