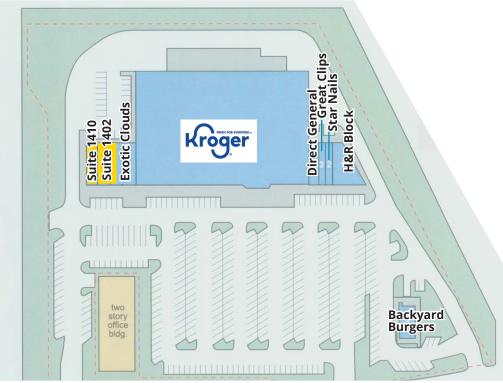

### 1400-1418 Military Road, Benton, AR 72015

- Suite 1410: 3,520 SF @ \$17.00/SF, NNN
  - Fully-functional restaurant with kitchen end-cap space with drive-through availability
- Suite 1402: 1,280 SF @ \$16.50/SF, NNN
  - In-line retail space
- Located seconds from I-30
- Traffic count: approximately 85,000 vehicles per day along I-30 and 19,000 vehicles per day along Military Road
- Other tenants include: Kroger, Star Nail, Direct General, H&R Block, and Great Clips

### **Available Suites**

| Suite 1410 | End cap | 3,520 SF | \$17.00/SF, NNN |
|------------|---------|----------|-----------------|
| Suite 1402 | In-line | 1,280 SF | \$16.50/SF, NNN |