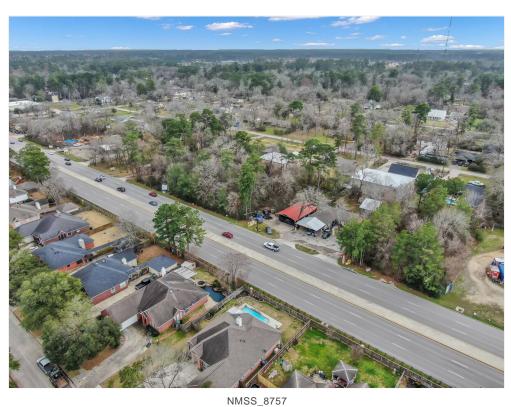

, 86 wooded vacant land, Lot 87 and 88 have structures on the lots, and Lots 89 and 90 are wooded vacant land. Survey available. Rayford Road Sewer System will allow tie-in as an out of district customer. Water is available to the area.

Call The Nina Marino Realty Team at 281-364-3773 or 713-818-0999 for complete details and to schedule a Tour.

Rayford Road, Spring, TX 77386



Prime Investment Property In Spring. 4.043 Acres - Nine (9) Contiguous Lots on Rayford Road with 980 Feet of Frontage.

Heavy Daytime Traffic Ideal Commercial Location Large Residential Area



Nina Marino sales@ninamarino.com (281) 364-3773

**The Nina Marino Realty Team** 2219 Sawdust Rd, Suite 1802 The Woodlands, TX 77380



Rayford Road, Spring, TX 77386

Rayford Road, Spring, TX 77386

### Property Photos





Rayford Road Aerial Photo

Rayford Road, Spring, TX 77386

#### Property Photos





NMSS\_8759

Rayford Road, Spring, TX 77386

### Property Photos





NMSS\_8760 NMSS\_8761

Rayford Road, Spring, TX 77386

### Property Photos





NMSS\_8762 NMSS\_8763

Rayford Road, Spring, TX 77386

#### Property Photos





NMSS\_8765 copy

Rayford Road, Spring, TX 77386

#### Property Photos





NMSS\_8765 NMSS\_8766

Rayford Road, Spring, TX 77386

#### Property Photos





NMSS\_8767 copy

Rayford Road, Spring, TX 77386

#### Property Photos





NMSS\_8769

Rayford Road, Spring, TX 77386

#### Property Photos





NMSS\_8770 copy

#### Rayford Road, Spring, TX 77386

#### **Property Photos**





Rayford overhead Rayford Plat Map

Rayford Road, Spring, TX 77386

Location