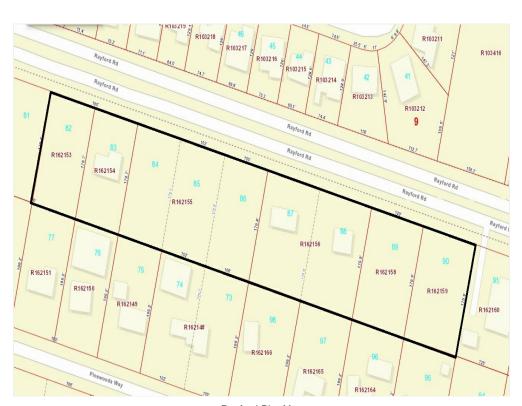

Rayford Road, Spring, TX 77386

Price: \$6,300,000

4.043 Acres - Nine (9) Contiguous Lots on Rayford Road with 980 Feet of Frontage.

Lot 82 wooded vacant land, Lot 83 has a structure, Lots 84, 85, 86 wooded vacant land, Lot 87 and 88 have structures on the lots, and Lots 89 and 90 are wooded vacant land. Survey available. Rayford Road Sewer System will allow tie-in as an out of district customer. Water is available to the area.

#### **Property Photos**

Rayford overhead Rayford Plat Map

Rayford Road, Spring, TX 77386

Location