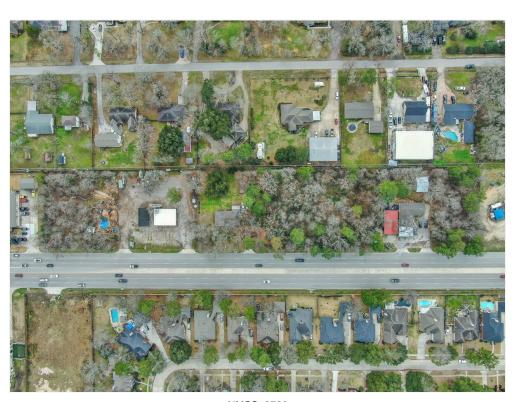

a.

Call The Nina Marino Realty Team at 281-364-3773 or 713-818-0999 for complete details and to schedule a Tour.

Rayford Road, Spring, TX 77386



Prime Investment Property In Spring. 4.043 Acres - Nine (9) Contiguous Lots on Rayford Road with 980 Feet of Frontage.

Heavy Daytime Traffic Ideal Commercial Location Large Residential Area



Nina Marino sales@ninamarino.com (281) 364-3773

**The Nina Marino Realty Team** 2219 Sawdust Rd, Suite 1802 The Woodlands, TX 77380



Rayford Road, Spring, TX 77386

Rayford Road, Spring, TX 77386

### Property Photos





Rayford Road Aerial Photo

Rayford Road, Spring, TX 77386

#### Property Photos





NMSS\_8759

Rayford Road, Spring, TX 77386

### Property Photos





NMSS\_8760 NMSS\_8761

Rayford Road, Spring, TX 77386

### Property Photos





NMSS\_8762 NMSS\_8763

Rayford Road, Spring, TX 77386

#### Property Photos





NMSS\_8765 copy

Rayford Road, Spring, TX 77386

#### Property Photos





NMSS\_8765 NMSS\_8766

Rayford Road, Spring, TX 77386

#### Property Photos





NMSS\_8767 copy

Rayford Road, Spring, TX 77386

#### Property Photos





NMSS\_8769

Rayford Road, Spring, TX 77386

#### Property Photos





NMSS\_8770 copy

#### Rayford Road, Spring, TX 77386

#### **Property Photos**





Rayford overhead Rayford Plat Map

Rayford Road, Spring, TX 77386

Location