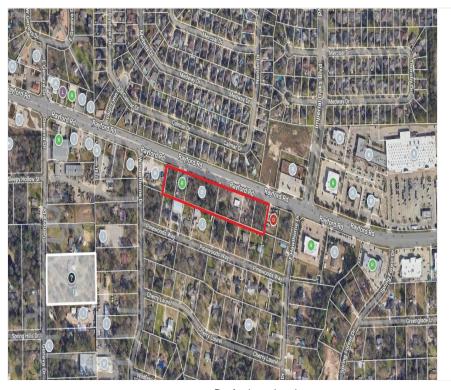

Rayford Road, Spring, TX 77386

Price: \$6,300,000

4.043 Acres - Nine (9) Contiguous Lots on Rayford Road with 980 Feet of Frontage.

Lot 82 wooded vacant land, Lot 83 has a structure, Lots 84, 85, 86 wooded vacant land, Lot 87 and 88 have structures on the lots, and Lots 89 and 90 are wooded vacant land. Survey available. Rayford Road Sewer System will allow tie-in as an out of district customer. Water is available to the area.

### Property Photos

Rayford Road Aerial Photo

Rayford Road, Spring, TX 77386

#### **Property Photos**

Rayford overhead Rayford Plat Map

Rayford Road, Spring, TX 77386

Location