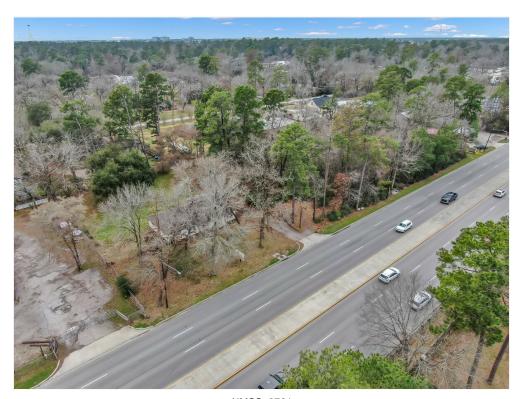

Rayford Road, Spring, TX 77386

Price: \$6,300,000

4.043 Acres - Nine (9) Contiguous Lots on Rayford Road with 980 Feet of Frontage.

Lot 82 wooded vacant land, Lot 83 has a structure, Lots 84, 85, 86 wooded vacant land, Lot 87 and 88 have structures on the lots, and Lots 89 and 90 are wooded vacant land. Survey available. Rayford Road Sewer System will allow tie-in as an out of district customer. Water is available to the area.