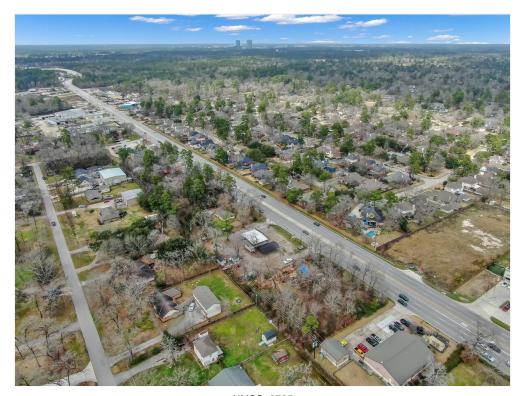

Investment Property In Spring. 4.043 Acres - Nine (9) Contiguous Lots on Rayford Road with 980 Feet of Frontage.

Heavy Daytime Traffic Ideal Commercial Location Large Residential Area



Nina Marino sales@ninamarino.com (281) 364-3773

**The Nina Marino Realty Team** 2219 Sawdust Rd, Suite 1802 The Woodlands, TX 77380



Rayford Road, Spring, TX 77386

Rayford Road, Spring, TX 77386

### Property Photos





Rayford Road Aerial Photo

Rayford Road, Spring, TX 77386

#### Property Photos





NMSS\_8759

Rayford Road, Spring, TX 77386

### Property Photos





NMSS\_8760 NMSS\_8761

Rayford Road, Spring, TX 77386

### Property Photos





NMSS\_8762 NMSS\_8763

Rayford Road, Spring, TX 77386

#### Property Photos





NMSS\_8765 copy

Rayford Road, Spring, TX 77386

#### Property Photos





NMSS\_8765 NMSS\_8766

Rayford Road, Spring, TX 77386

#### Property Photos





NMSS\_8767 copy

Rayford Road, Spring, TX 77386

#### Property Photos





NMSS\_8769

Rayford Road, Spring, TX 77386

#### Property Photos





NMSS\_8770 copy

#### Rayford Road, Spring, TX 77386

#### **Property Photos**





Rayford overhead Rayford Plat Map

Rayford Road, Spring, TX 77386

Location