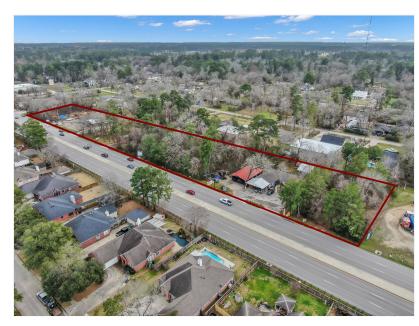

Rayford Road, Spring, TX 77386



Price: \$6,300,000

4.043 Acres - Nine (9) Contiguous Lots on Rayford Road with 980 Feet of Frontage.

Lot 82 wooded vacant land, Lot 83 has a structure, Lots 84, 85, 86 wooded vacant land, Lot 87 and 88 have structures on the lots, and Lots 89 and 90 are wooded vacant land. Survey available. Rayford Road Sewer System will allow tie-in as an out of district customer. Water is available to the area.

Call The Nina Marino Realty Team at 281-364-3773 or 713-818-0999 for complete details and to schedule a Tour.

Rayford Road, Spring, TX 77386



Prime Investment Property In Spring. 4.043 Acres - Nine (9) Contiguous Lots on Rayford Road with 980 Feet of Frontage.

Heavy Daytime Traffic Ideal Commercial Location Large Residential Area



Nina Marino sales@ninamarino.com (281) 364-3773

**The Nina Marino Realty Team** 2219 Sawdust Rd, Suite 1802 The Woodlands, TX 77380



Rayford Road, Spring, TX 77386

Rayford Road, Spring, TX 77386

### Property Photos





Rayford Road Aerial Photo

Rayford Road, Spring, TX 77386

#### Property Photos





NMSS\_8759

Rayford Road, Spring, TX 77386

### Property Photos





NMSS\_8760 NMSS\_8761

Rayford Road, Spring, TX 77386

### Property Photos





NMSS\_8762 NMSS\_8763

Rayford Road, Spring, TX 77386

#### Property Photos





NMSS\_8765 copy

Rayford Road, Spring, TX 77386

#### Property P