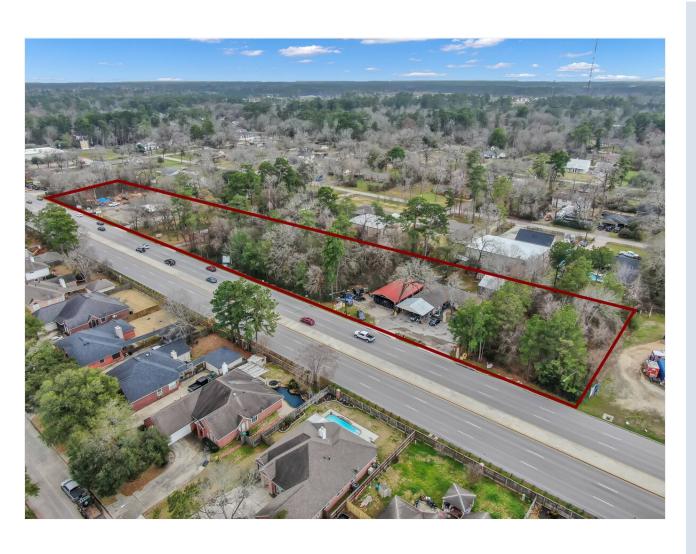

### Property Photos

Rayford Road Aerial Photo

Rayford Road, Spring, TX 77386

Rayford Road, Spring, TX 77386

Price: \$6,300,000

4.043 Acres - Nine (9) Contiguous Lots on Rayford Road with 980 Feet of Frontage.

Lot 82 wooded vacant land, Lot 83 has a structure, Lots 84, 85, 86 wooded vacant land, Lot 87 and 88 have structures on the lots, and Lots 89 and 90 are wooded vacant land. Survey available. Rayford Road Sewer System will allow tie-in as an out of district customer. Water is available to the area.