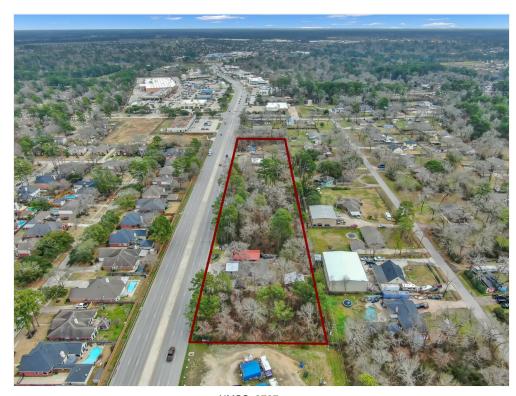

Rayford Road, Spring, TX 77386

Price: \$6,300,000

4.043 Acres - Nine (9) Contiguous Lots on Rayford Road with 980 Feet of Frontage.

Lot 82 wooded vacant land, Lot 83 has a structure, Lots 84, 85, 86 wooded vacant land, Lot 87 and 88 have structures on the lots, and Lots 89 and 90 are wooded vacant land. Survey available. Rayford Road Sewer System will allow tie-in as an out of district customer. Water is available to the area.

Call The Nina Marino Realty Team at 281-364-3773 or 713-818-0999 for complete details and to schedule a Tour.

Rayford Road, Spring, TX 77386

Prime Investment Property In Spring. 4.043 Acres - Nine (9) Contiguous Lots on Rayford Road with 980 Feet of Frontage.