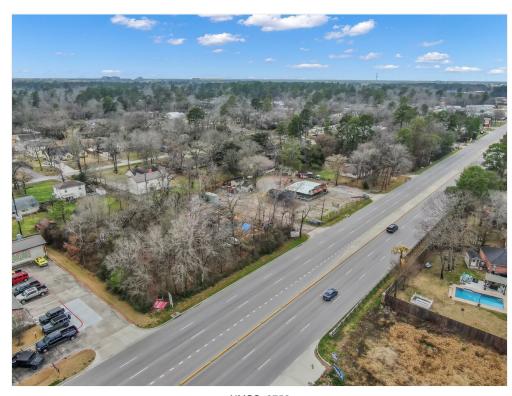

Rayford Road, Spring, TX 77386

Price: \$6,300,000

4.043 Acres - Nine (9) Contiguous Lots on Rayford Road with 980 Feet of Frontage.

Lot 82 wooded vacant land, Lot 83 has a structure, Lots 84, 85, 86 wooded vacant land, Lot 87 and 88 have structures on the lots, and Lots 89 and 90 are wooded vacant land. Survey available. Rayford Road Sewer System will allow tie-in as an out of district customer. Water is available to the area.

Call The Nina Marino Realty Team at 281-364-3773 or 713-818-0999 for complete details and to schedule a Tour.

Rayford Road, Spring, TX 77386

Prime Investment Property In Spring. 4.043 Acres - Nine (9) Contiguous Lots on Rayford Road with 980 Feet of Frontage.

Heavy Daytime Traffic Ideal Commercial Location Large Residential Area

Nina Marino sales@ninamarino.com (281) 364-3773

**The Nina Marino Realty Team** 2219 Sawdust Rd, Suite 1802 The Woodlands, TX 77380