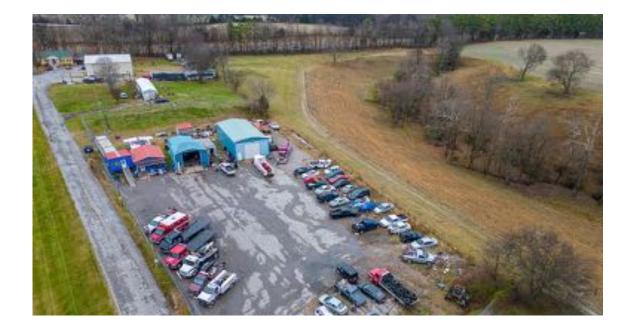

# 9122 LEWISBURG HWY, CORNERSVILLE, TN 37047

Rare Opportunity to buy a Cash-Flowing, 50+ Year Old Established Business & Land off Popular I-65 Exit!

## **PROPERTY DETAILS**

1 Comm Acre
Towing & Truck
Repair Business

Located off Exit 22 at high growth area near Tennessean Truck Stop Development. Email Listing Agent for Financial Packet, Asset List & More!