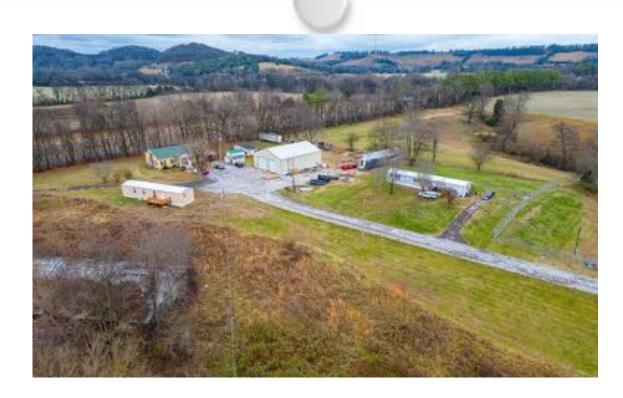

# 9122 LEWISBURG HWY, CORNERSVILLE, TN 37047

Rare Opportunity to buy a Cash-Flowing, 50+ Year Old Established Business & Land off Popular I-65 Exit!

## **PROPERTY DETAILS**

1 Comm Acre
Towing & Truck
Repair Business

Located off Exit 22 at high growth area near Tennessean Truck Stop Development. Email Listing Agent for Financial Packet, Asset List & More!

# 9122 LEWISBURG HWY, CORNERSVILLE, TN 37047

Email/Call for Financial Packet, Asset List & More Details.

Brie King, Realtor Realestatebrie@gmail.com