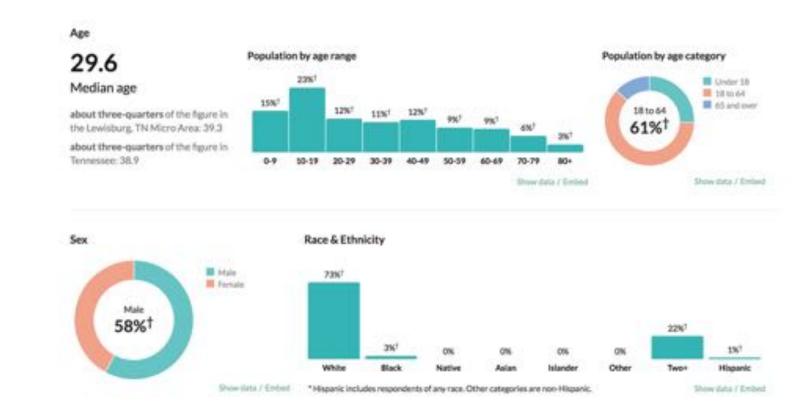

# LAND/BUSINESS FOR SALE

# 9122 LEWISBURG HWY, CORNERSVILLE, TN 37047

Rare Opportunity to buy a Cash-Flowing, 50+ Year Old Established Business & Land off Popular I-65 Exit!

## **PROPERTY DETAILS**

1 Comm Acre
Towing & Truck
Repair Business

Located off Exit 22 at high growth area near Tennessean Truck Stop Development. Email Listing Agent for Financial Packet, Asset List & More!

#### **BRIE KING, REALTOR**

realestatebrie@gmail.com (931) 993-3097



# Offered at **\$3,200,000**





# 9122 LEWISBURG HWY, CORNERSVILLE, TN 37047



Email/Call for Financial Packet, Asset List & More Details.

Brie King, Realtor Realestatebrie@gmail.com



## **AREA DATA**









Tennessee: \$36,040

about 90 percent of the amount in

#### \$63,063

#### Median household income

a little higher than the amount in the Lewisburg, TN Micro Area: \$32,225 Lewisburg, TN Micro Area: \$65,325

> about the same as the amount in Tennessee: \$64,035



Show data / Embed

BRIE KING, REALTOR realestatebrie@gmail.com Cell: (931) 993-3097 Office: (931) 433-4070



EADING

STATE GROUP

# **Growth Projections in Cornersville, TN**



#### **BUSINESS GROWTH**

Several new businesses have already arrived at Exit 22 and Cornersville including the new Tennessean Truck Stop Development which will include a full-service





cocktail bar, an ice cream shop with donuts and coffee, and a quick-service deli with pizza, wings, and sandwiches and the famous BBQ Restaurant.

### **INCREAS