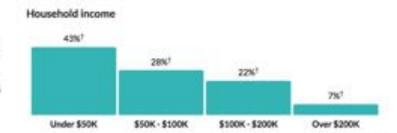

## **AREA DATA**

Tennessee: \$36,040

about 90 percent of the amount in

#### \$63,063

#### Median household income

a little higher than the amount in the Lewisburg, TN Micro Area: \$32,225 Lewisburg, TN Micro Area: \$65,325

> about the same as the amount in Tennessee: \$64,035

Show data / Embed