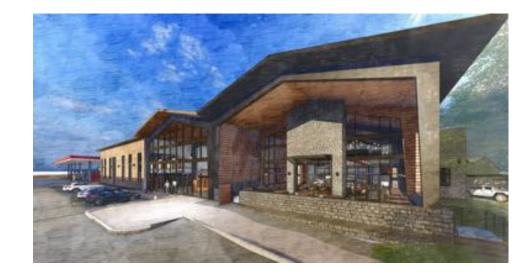

#### **BUSINESS GROWTH**

Several new businesses have already arrived at Exit 22 and Cornersville including the new Tennessean Truck Stop Development which will include a full-service

cocktail bar, an ice cream shop with donuts and coffee, and a quick-service deli with pizza, wings, and sandwiches and the famous BBQ Restaurant.