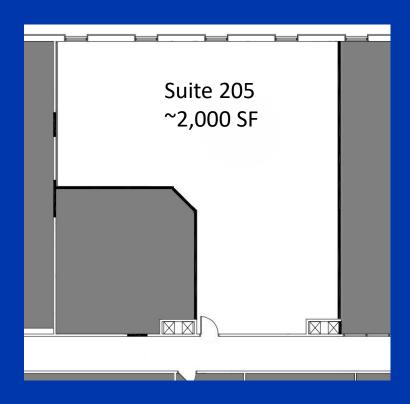

### **Property Overview**

Rental Rate: \$19.95/SF/YR

Property Type: Office

Lease Type: Gross (excl. in-suite janitorial)

TI Allowance: Available

Façade Signage: Available

Lot Size: 2.00 AC

Rentable Building Area: 25,599 SF