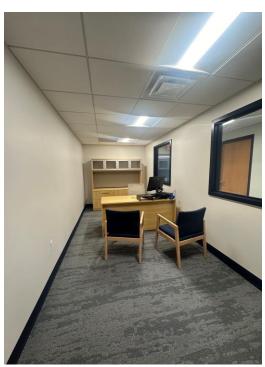

## **Property Highlights**

- Currently 50% owner occupied by Financial organization that plans on consolidating to alternate location (Willing to lease back short term)
- Building recently underwent renovations including façade, mechanicals, and class A interior office fit out
- · Well located on corner lot with excellent visibility
- New construction nearby including recently built Dollar General and under construction Pinnacle Paving & Sealing
- Ample on-site parking (approximately 32 spaces)
- · Building well suited for single or multiple tenancy
- · Affordable Solvay Municipal Electric
- Easily accessible from I-690 (I-690 exit 5 less than one mile away)
- All major renovations completed, front half of building can be built to suit for office/retailer and rear space perfectly suited for office user.

New façade

Rear parking

Side parking area

Reception area Conference room

Breakroom Private office Office