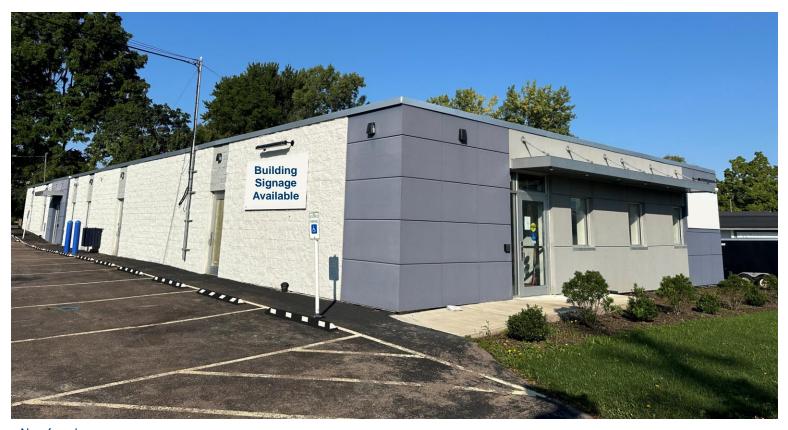

## **Property Highlights**

- Currently 50% owner occupied by Financial organization that plans on consolidating to alternate location (Willing to lease back short term)
- Building recently underwent renovations including façade, mechanicals, and class A interior office fit out
- · Well located on corner lot with excellent visibility
- New construction nearby including recently built Dollar General and under construction Pinnacle Paving & Sealing
- Ample on-site parking (approximately 32 spaces)
- · Building well suited for single or multiple tenancy
- · Affordable Solvay Municipal Electric
- Easily accessible from I-690 (I-690 exit 5 less than one mile away)
- All major renovations completed, front half of building can be built to suit for office/retailer and rear space perfectly suited for office user.

New façade

Rear parking

Side parking area

Reception area Conference room

Breakroom Private office Office