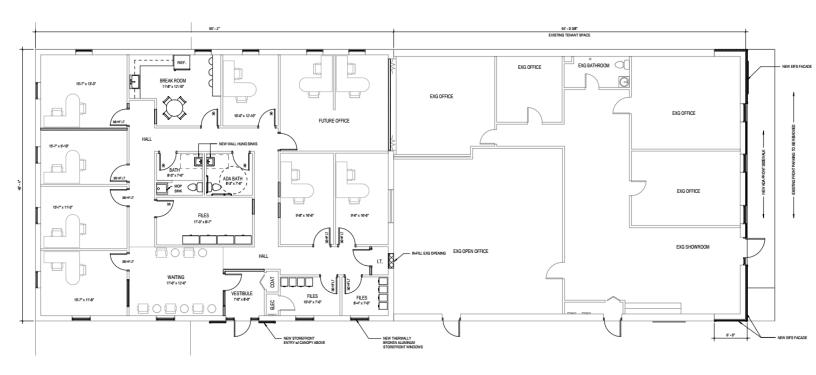

## **Property Highlights**

- Currently 50% owner occupied by Financial organization that plans on consolidating to alternate location (Willing to lease back short term)
- Building recently underwent renovations including façade, mechanicals, and class A interior office fit out
- · Well located on corner lot with excellent visibility
- New construction nearby including recently built Dollar General and under construction Pinnacle Paving & Sealing
- Ample on-site parking (approximately 32 spaces)
- · Building well suited for single or multiple tenancy
- · Affordable Solvay Municipal Electric
- Easily accessible from I-690 (I-690 exit 5 less than one mile away)
- All major renovations completed, front half of building can be built to suit for office/retailer and rear space perfectly suited for office user.

New façade

Rear parking

Side parking area

Reception area Conference room

Breakroom Private office Office