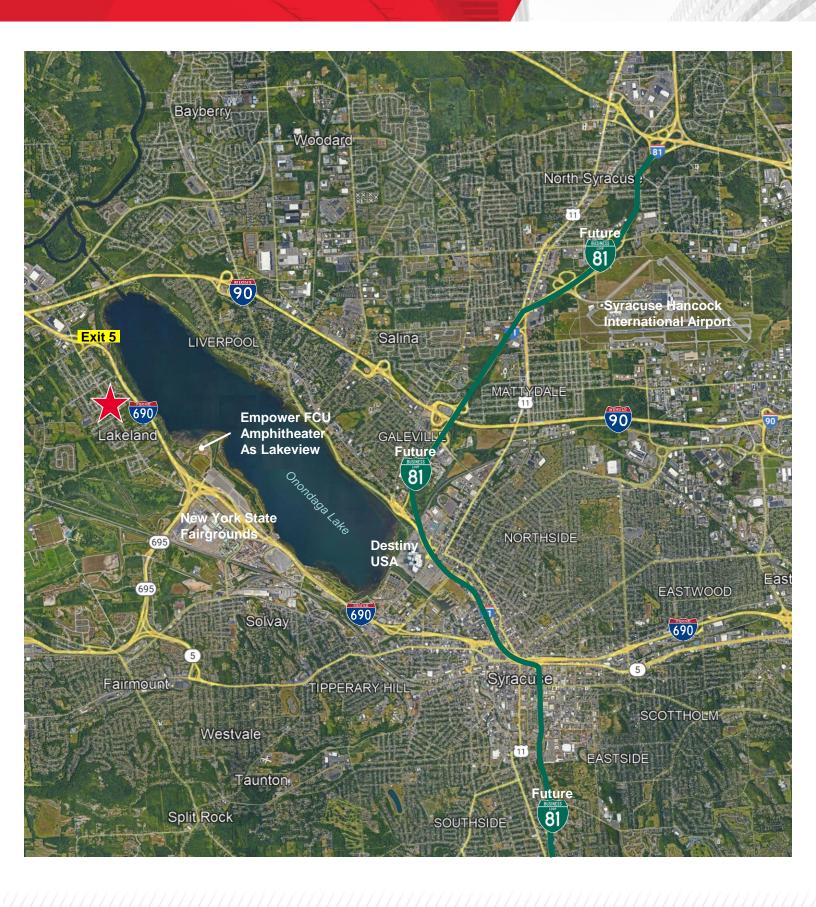

## **Property Highlights**

- Currently 50% owner occupied by Financial organization that plans on consolidating to alternate location (Willing to lease back short term)
- Building recently underwent renovations including façade, mechanicals, and class A interior office fit out
- · Well located on corner lot with excellent visibility
- New construction nearby including recently built Dollar General and under construction Pinnacle Paving & Sealing
- Ample on-site parking (approximately 32 spaces)
- · Building well suited for single or multiple tenancy
- · Affordable Solvay Municipal Electric
- Easily accessible from I-690 (I-690 exit 5 less than one mile away)
- All major renovations completed, front half of building can be built to suit for office/retailer and rear space perfectly suited for office user.