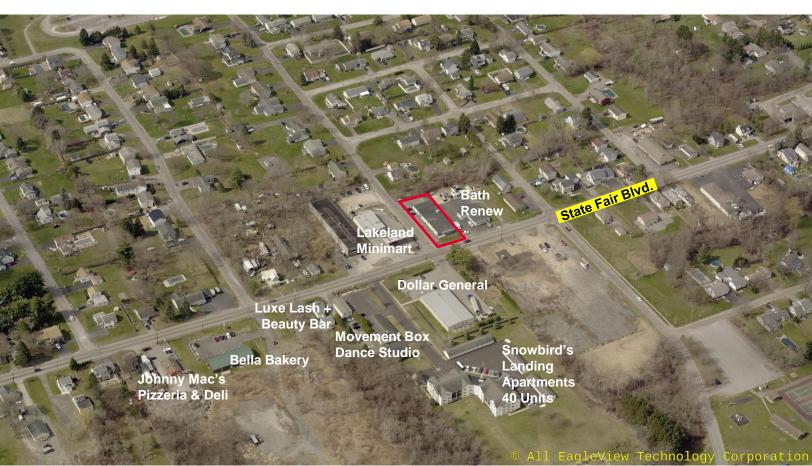

## **Property Highlights**

- Currently 50% owner occupied by Financial organization that plans on consolidating to alternate location (Willing to lease back short term)
- Building recently underwent renovations including façade, mechanicals, and class A interior office fit out
- · Well located on corner lot with excellent visibility
- New construction nearby including recently built Dollar General and under construction Pinnacle Paving & Sealing
- Ample on-site parking (approximately 32 spaces)
- · Building well suited for single or multiple tenancy
- · Affordable Solvay Municipal Electric
- Easily accessible from I-690 (I-690 exit 5 less than one mile away)
- All major renovations completed, front half of building can be built to suit for office/retailer and rear space perfectly suited for office user.