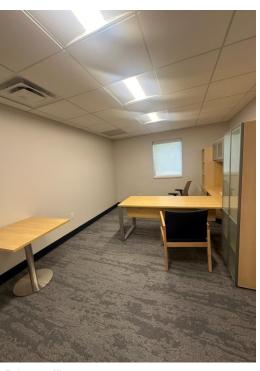

## **Property Highlights**

- Currently 50% owner occupied by Financial organization that plans on consolidating to alternate location (Willing to lease back short term)
- Building recently underwent renovations including façade, mechanicals, and class A interior office fit out
- · Well located on corner lot with excellent visibility
- New construction nearby including recently built Dollar General and under construction Pinnacle Paving & Sealing
- Ample on-site parking (approximately 32 spaces)
- · Building well suited for single or multiple tenancy
- · Affordable Solvay Municipal Electric
- Easily accessible from I-690 (I-690 exit 5 less than one mile away)
- All major renovations completed, front half of building can be built to suit for office/retailer and rear space perfectly suited for office user.

New façade

Rear parking

Side parking area

Reception area Conference room

Breakroom Private office Office