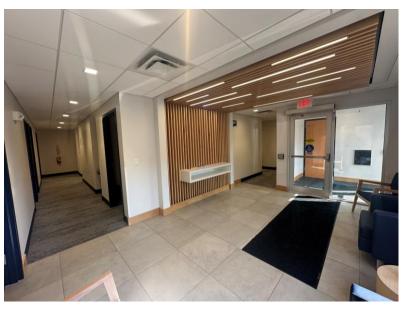

## **Property Highlights**

- Currently 50% owner occupied by Financial organization that plans on consolidating to alternate location (Willing to lease back short term)
- Building recently underwent renovations including façade, mechanicals, and class A interior office fit out
- · Well located on corner lot with excellent visibility
- New construction nearby including recently built Dollar General and under construction Pinnacle Paving & Sealing
- Ample on-site parking (approximately 32 spaces)
- · Building well suited for single or multiple tenancy
- · Affordable Solvay Municipal Electric
- Easily accessible from I-690 (I-690 exit 5 less than one mile away)
- All major renovations completed, front half of building can be built to suit for office/retailer and rear space perfectly suited for office user.

New façade

Rear parking

Side parking area

Reception area Conference room

Breakroom Private office Office