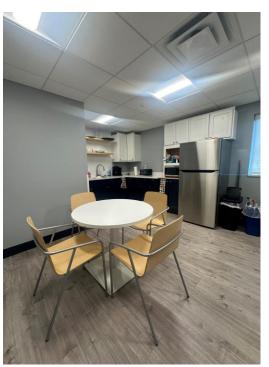

## **Property Highlights**

- Currently 50% owner occupied by Financial organization that plans on consolidating to alternate location (Willing to lease back short term)
- Building recently underwent renovations including façade, mechanicals, and class A interior office fit out
- · Well located on corner lot with excellent visibility
- New construction nearby including recently built Dollar General and under construction Pinnacle Paving & Sealing
- Ample on-site parking (approximately 32 spaces)
- · Building well suited for single or multiple tenancy
- · Affordable Solvay Municipal Electric
- Easily accessible from I-690 (I-690 exit 5 less than one mile away)
- All major renovations completed, front half of building can be built to suit for office/retailer and rear space perfectly suited for office user.

New façade

Rear parking

Side parking area

Reception area Conference room

Breakroom Private office Office