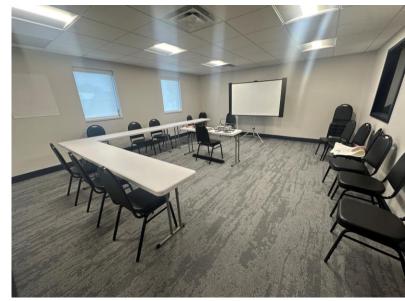

## **Property Highlights**

- Currently 50% owner occupied by Financial organization that plans on consolidating to alternate location (Willing to lease back short term)
- Building recently underwent renovations including façade, mechanicals, and class A interior office fit out
- · Well located on corner lot with excellent visibility
- New construction nearby including recently built Dollar General and under construction Pinnacle Paving & Sealing
- Ample on-site parking (approximately 32 spaces)
- · Building well suited for single or multiple tenancy
- · Affordable Solvay Municipal Electric
- Easily accessible from I-690 (I-690 exit 5 less than one mile away)
- All major renovations completed, front half of building can be built to suit for office/retailer and rear space perfectly suited for office user.

New façade

Rear parking

Side parking area

Reception area Conference room

Breakroom Private office Office