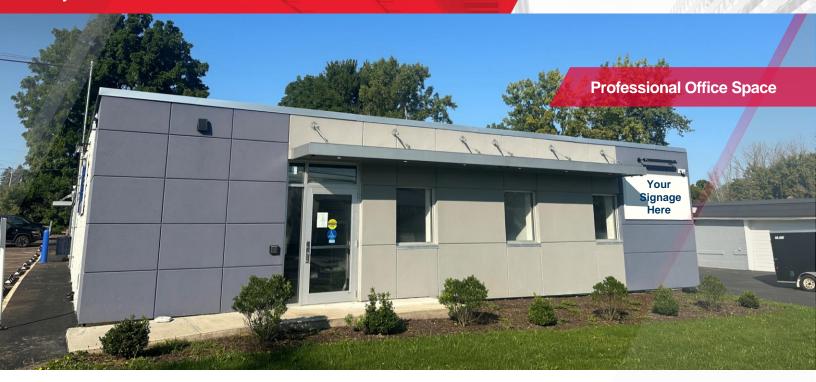

## 6,333± SF Freestanding Office Building

## **Property Highlights**

- Currently 50% owner occupied by Financial organization that plans on consolidating to alternate location (Willing to lease back short term)
- Building recently underwent renovations including façade, mechanicals, and class A interior office fit out
- · Well located on corner lot with excellent visibility
- New construction nearby including recently built Dollar General and under construction Pinnacle Paving & Sealing
- Ample on-site parking (approximately 32 spaces)
- · Building well suited for single or multiple tenancy
- · Affordable Solvay Municipal Electric
- Easily accessible from I-690 (I-690 exit 5 less than one mile away)
- All major renovations completed, front half of building can be built to suit for office/retailer and rear space perfectly suited for office user.